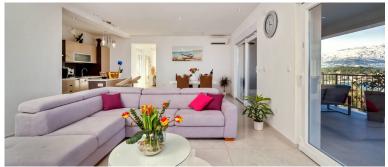

### **Ground floor:**

Spacious living room with comfortable sofas, an LCD TV, door to terrace, sea views.

Dining area, door to terrace. sea views.

Modern fully equipped kitchen.

Bedroom 1: Double bedroom with en suite shower room.

#### First floor:

Second well-equipped kitchen/ breakfast area, doors to balcony with views.

Spacious open-plan dining area/ living room, TV, fireplace, door to balcony with sea views, outdoor lounge furniture and a swivel chair.