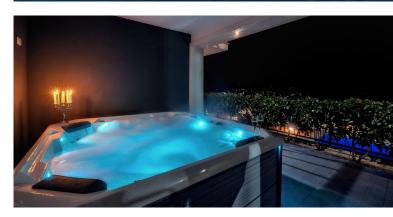

### **Grounds:**

550 m2 terraced grounds. Private swimming pool (Roman steps) with sun loungers, jacuzzi. Al fresco dining terrace with table and barbecue.

Balcony with outdoor lounge furniture. Ample parking.