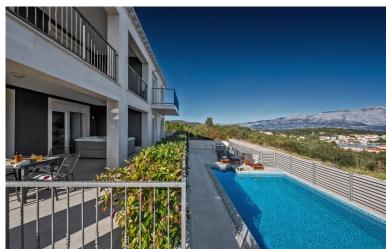

#### First floor:

Second well-equipped kitchen/ breakfast area, doors to balcony with views.

Spacious open-plan dining area/ living room, TV, fireplace, door to balcony with sea views, outdoor lounge furniture and a swivel chair.

### **Grounds:**

550 m2 terraced grounds. Private swimming pool (Roman steps) with sun loungers, jacuzzi. Al fresco dining terrace with table and barbecue.

Balcony with outdoor lounge furniture. Ample parking.