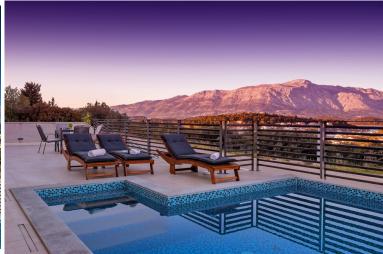

If you are looking for private moments surrounded by a spectacular scenery, this modern luxury villa with breath-taking views of the mountains and the sea is just what you need. This property gives you the opportunity for both an active and relaxing vacation. Although it offers privacy, everything you need is very close with the city centre only 5 km and the beach 1 km away. The accommodation is arranged over two floors connected via external stairs, each featuring two en suite bedrooms, their own living/ dining area and kitchen, therefore particularly suitable for two families travelling together who can keep a certain degree of privacy whilst on holiday. Lumbarda is a ideal for a family vacation with kids as the beaches are easily accessible and are considered among the most beautiful on the island of Korcula. For active holiday seekers, this area is perfect for long walks along the beautiful coast, and it's popular among mountain bikers and cyclists. Further afield the Peljesac peninsula, Dubrovnik, or the Mljet National Park are all well worth visiting.

### **Grounds:**

550 m2 terraced grounds. Private swimming pool (Roman steps) with sun loungers, jacuzzi. Al fresco dining terrace with table and barbecue.

Balcony with outdoor lounge furniture. Ample parking.