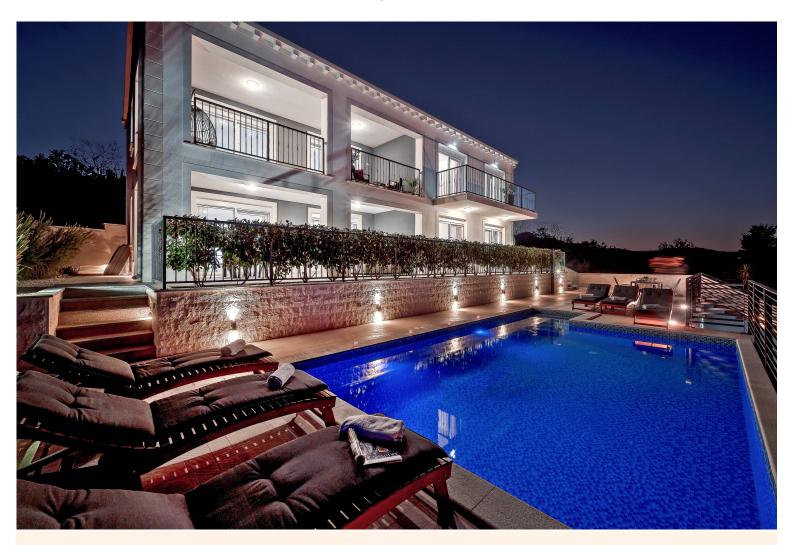

### **Grounds:**

550 m2 terraced grounds. Private swimming pool (Roman steps) with sun loungers, jacuzzi. Al fresco dining terrace with table and barbecue.

Balcony with outdoor lounge furniture. Ample parking.