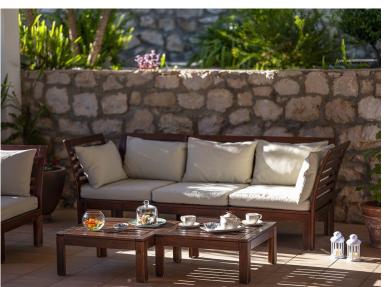

## **Grounds:**

500 m2 beautifully kept private grounds with lawn area and sea views, covered terrace with summer kitchen and outdoor dining and lounging facilities for up to 15 people, built in BBQ. Private 10m x 5m infinity swimming pool (Roman steps), sun deck with loungers, outdoor shower. Outdoor toilet. Laundry area. Direct access to the sea. Access to the resort beach and facilities.