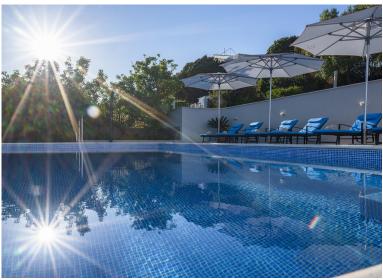

## **Grounds:**

500 m2 beautifully kept private grounds with lawn area and sea views, covered terrace with summer kitchen and outdoor dining and lounging facilities for up to 15 people, built in BBQ. Private 10m x 5m infinity swimming pool (Roman steps), sun deck with loungers, outdoor shower. Outdoor toilet. Laundry area. Direct access to the sea. Access to the resort beach and facilities.