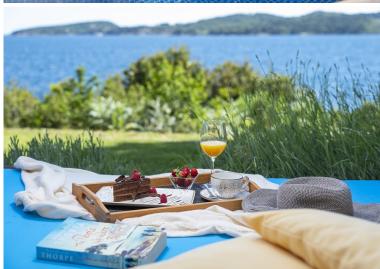

This is the ideal choice for families or group of friends travelling together and expecting a relaxing and care-free holiday in one of the most enchanting stretches along the Dalmatian coast whilst having all the comforts and amenities of a top quality resort at your fingertips. The accommodation for 10 people is arranged over 2 floors, each with their own independent access. The outdoor space is ample and versatile with several areas for dining, relaxing, swimming or sunbathing.

## **Grounds:**

500 m2 beautifully kept private grounds with lawn area and sea views, covered terrace with summer kitchen and outdoor dining and lounging facilities for up to 15 people, built in BBQ. Private 10m x 5m infinity swimming pool (Roman steps), sun deck with loungers, outdoor shower. Outdoor toilet. Laundry area. Direct access to the sea. Access to the resort beach and facilities.