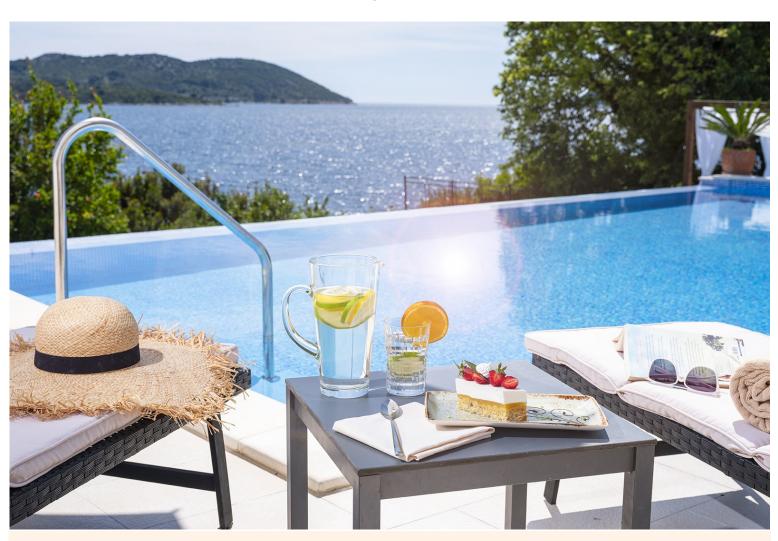

This is the ideal choice for families or group of friends travelling together and expecting a relaxing and care-free holiday in one of the most enchanting stretches along the Dalmatian coast whilst having all the comforts and amenities of a top quality resort at your fingertips. The accommodation for 10 people is arranged over 2 floors, each with their own independent access. The outdoor space is ample and versatile with several areas for dining, relaxing, swimming or sunbathing.

## **Grounds:**

500 m2 beautifully kept private grounds with lawn area and sea views, covered terrace with summer kitchen and outdoor dining and lounging facilities for up to 15 people, built in BBQ. Private 10m x 5m infinity swimming pool (Roman steps), sun deck with loungers, outdoor shower. Outdoor toilet. Laundry area. Direct access to the sea. Access to the resort beach and facilities.