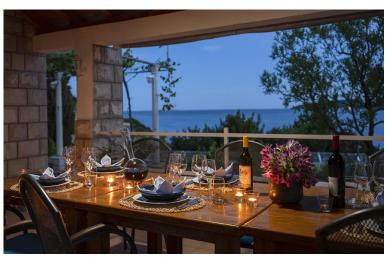

## **Grounds:**

500 m2 beautifully kept private grounds with lawn area and sea views, covered terrace with summer kitchen and outdoor dining and lounging facilities for up to 15 people, built in BBQ. Private 10m x 5m infinity swimming pool (Roman steps), sun deck with loungers, outdoor shower. Outdoor toilet. Laundry area. Direct access to the sea. Access to the resort beach and facilities.