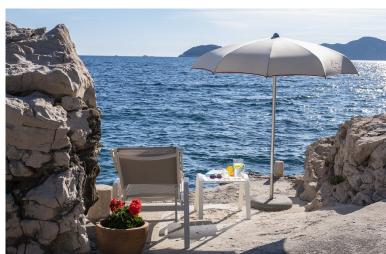

## **Grounds:**

500 m2 beautifully kept private grounds with lawn area and sea views, covered terrace with summer kitchen and outdoor dining and lounging facilities for up to 15 people, built in BBQ. Private 10m x 5m infinity swimming pool (Roman steps), sun deck with loungers, outdoor shower. Outdoor toilet. Laundry area. Direct access to the sea. Access to the resort beach and facilities.