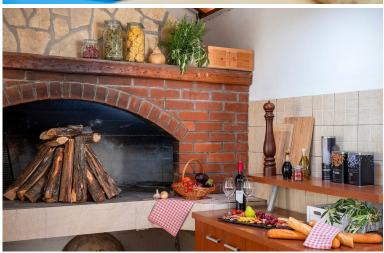

## **Grounds:**

500 m2 beautifully kept private grounds with lawn area and sea views, covered terrace with summer kitchen and outdoor dining and lounging facilities for up to 15 people, built in BBQ. Private 10m x 5m infinity swimming pool (Roman steps), sun deck with loungers, outdoor shower. Outdoor toilet. Laundry area. Direct access to the sea. Access to the resort beach and facilities.