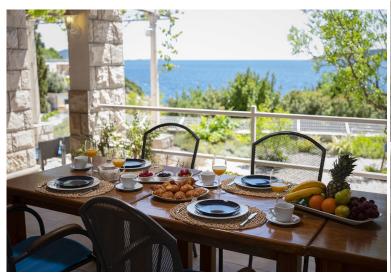

## **Ground floor:**

Living area, smart TV, SAT and Pay TV, door to covered terrace.

Dining room, table and chairs.

Fully equipped kitchen/ breakfast area (fridge/freezer, oven, microwave, dishwasher, toaster, minibar, coffee machine).

## **Grounds:**

500 m2 beautifully kept private grounds with lawn area and sea views, covered terrace with summer kitchen and outdoor dining and lounging facilities for up to 15 people, built in BBQ. Private 10m x 5m infinity swimming pool (Roman steps), sun deck with loungers, outdoor shower. Outdoor toilet. Laundry area. Direct access to the sea. Access to the resort beach and facilities.