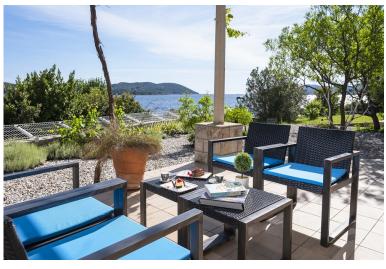

## **Grounds:**

500 m2 beautifully kept private grounds with lawn area and sea views, covered terrace with summer kitchen and outdoor dining and lounging facilities for up to 15 people, built in BBQ. Private 10m x 5m infinity swimming pool (Roman steps), sun deck with loungers, outdoor shower. Outdoor toilet. Laundry area. Direct access to the sea. Access to the resort beach and facilities.