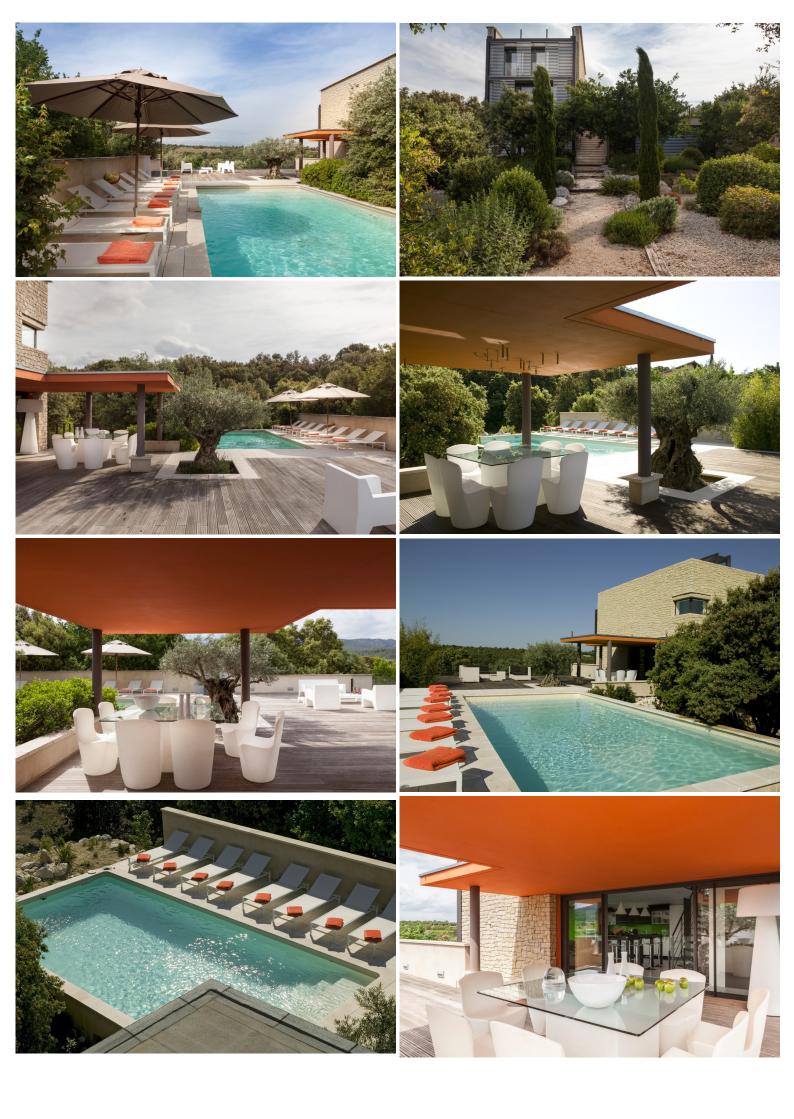

Villa Pierre was built in stone to blend into the surrounding landscape. Its design captures the warmth of the light, ultra-modern furnishings, high quality fittings and with the use of neutral colours creates a stylish accommodation over three floors. Its design enhances breath-taking views from floor-to-ceiling via bay windows. The property offers four luxury bedrooms, each with en-suite bathrooms, and a large terrace with pool including a roof terrace with panoramic views of the wild rugged landscape and Mont Ventoux.

# **Accommodation (ground floor):**

Large open plan living/dining room/kitchen (TV), patio door to covered terrace Covered terrace with outdoor dining facilities and decked pool area, views Cloakroom with WC

#### Grounds:

Small private garden, private 8m x 4m heated (additional fee) pool (depth: 1.20m to 1.80m, Roman steps), decking area

Large terrace with outdoor dining facilities, portable gas barbecue

Parking for up to 4 cars