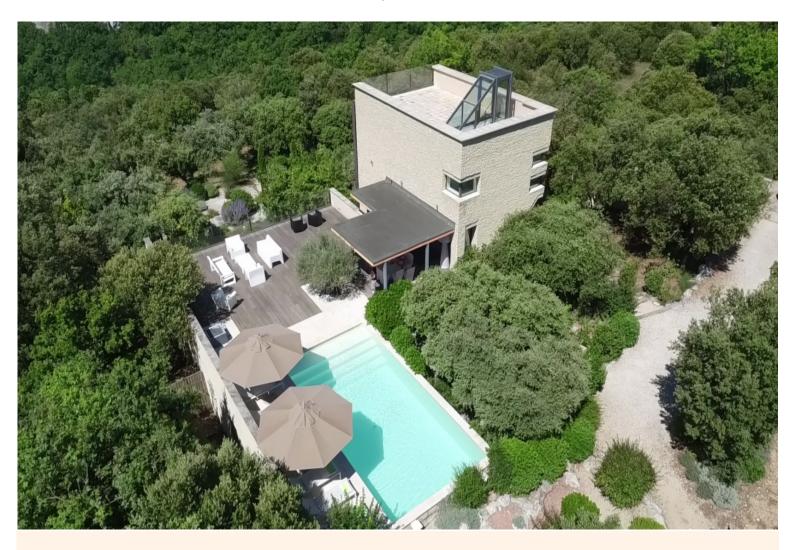

Villa Pierre was built in stone to blend into the surrounding landscape. Its design captures the warmth of the light, ultra-modern furnishings, high quality fittings and with the use of neutral colours creates a stylish accommodation over three floors. Its design enhances breath-taking views from floor-to-ceiling via bay windows. The property offers four luxury bedrooms, each with en-suite bathrooms, and a large terrace with pool including a roof terrace with panoramic views of the wild rugged landscape and Mont Ventoux.

#### Grounds:

Small private garden, private 8m x 4m heated (additional fee) pool (depth: 1.20m to 1.80m, Roman steps), decking area

Large terrace with outdoor dining facilities, portable gas barbecue

Parking for up to 4 cars