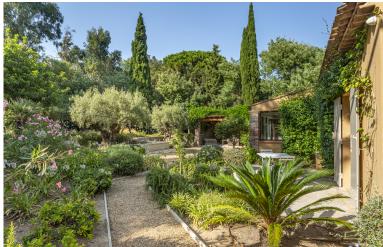

#### **Grounds:**

Large private grounds planted with lush Mediterranean gardens, mature trees and shrubs, lawn areas, fountain, features. Walled garden. pergolas. Private 20m x 5m pool (Roman steps; massage jets), sunbathing area. Covered pool terrace with outdoor lounging furniture. Several shaded spots for relax and outdoor dining, BBQ. Boules pitch.