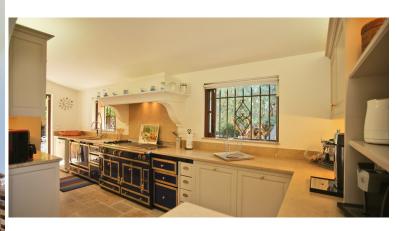

#### Indoors:

Entrance hall.

Open plan living/ dining room, TV, fireplace, door to outdoor terrace and garden.

Fully equipped kitchen, door to pool terrace and outdoor dining terrace.

Guest bathroom.

Master bedroom, en-suite bathroom, shower, door to private terrace.