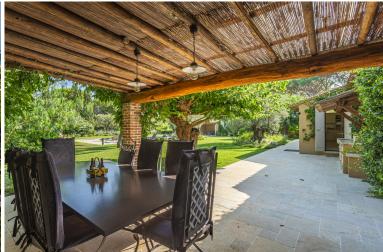

#### **Grounds:**

Large private grounds planted with lush Mediterranean gardens, mature trees and shrubs, lawn areas, fountain, features. Walled garden. pergolas. Private 20m x 5m pool (Roman steps; massage jets), sunbathing area. Covered pool terrace with outdoor lounging furniture. Several shaded spots for relax and outdoor dining, BBQ. Boules pitch.