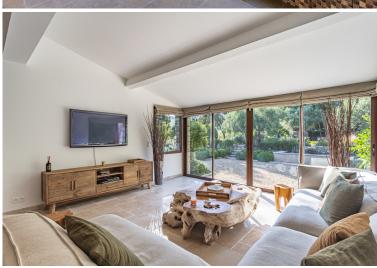

#### Indoors:

Entrance hall.

Open plan living/ dining room, TV, fireplace, door to outdoor terrace and garden.

Fully equipped kitchen, door to pool terrace and outdoor dining terrace.

Guest bathroom.

Master bedroom, en-suite bathroom, shower, door to private terrace.