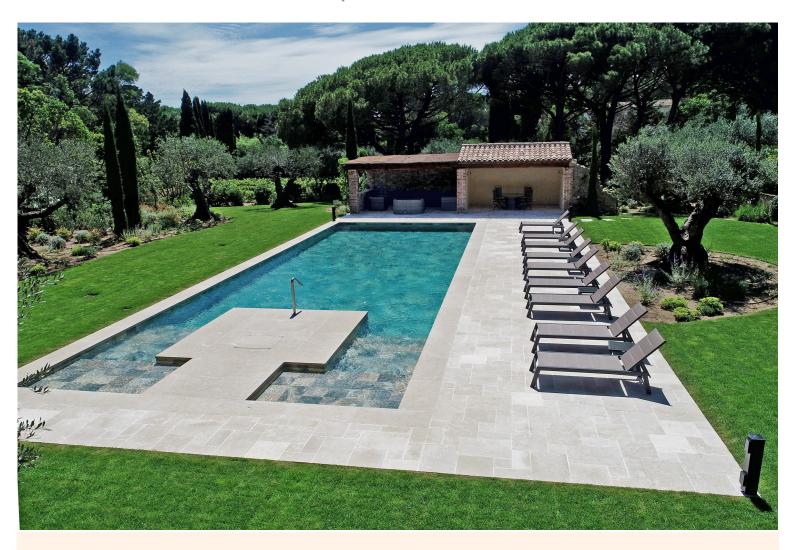

## FRANCE | SOUTH OF FRANCE

- > Air Conditioning
- > Beach within 10 minute walk
- Family villa
- Near shops/restaurants
- Near the beach
- > Romantic villa
- > Secluded location

"Just a 3-minute walk from Pampelonne's best beaches and renowned beach clubs, this villa sits in lush Mediterranean gardens featuring a long pool, water fountain, a romantic pergola and several outdoor shaded spots designed to enable guest to unwind in total privacy within their exclusive French Riviera villa".

#### **Grounds:**

Large private grounds planted with lush Mediterranean gardens, mature trees and shrubs, lawn areas, fountain, features. Walled garden. pergolas. Private 20m x 5m pool (Roman steps; massage jets), sunbathing area. Covered pool terrace with outdoor lounging furniture. Several shaded spots for relax and outdoor dining, BBQ. Boules pitch.