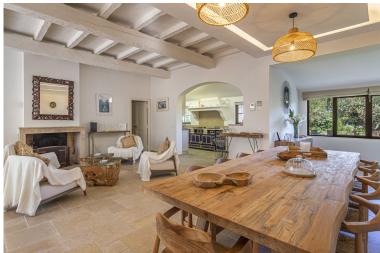

#### Indoors:

Entrance hall.

Open plan living/ dining room, TV, fireplace, door to outdoor terrace and garden.

Fully equipped kitchen, door to pool terrace and outdoor dining terrace.

Guest bathroom.

Master bedroom, en-suite bathroom, shower, door to private terrace.