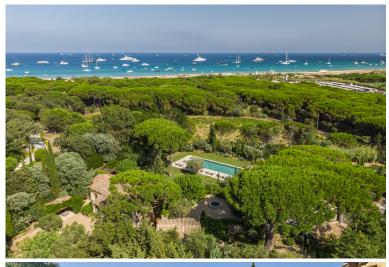

## FRANCE | SOUTH OF FRANCE

- > Air Conditioning
- > Beach within 10 minute walk
- Family villa
- Near shops/restaurants
- Near the beach
- > Romantic villa
- > Secluded location

"Just a 3-minute walk from Pampelonne's best beaches and renowned beach clubs, this villa sits in lush Mediterranean gardens featuring a long pool, water fountain, a romantic pergola and several outdoor shaded spots designed to enable guest to unwind in total privacy within their exclusive French Riviera villa".

### **DISTANCES**

Pampelonne beach: 300 metres. Toulon Hyeres airport: approx. 55 km.