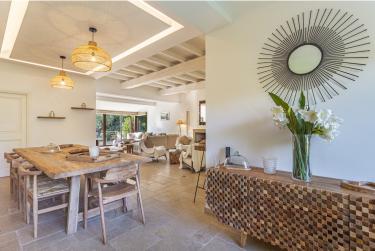

#### Indoors:

Entrance hall.

Open plan living/ dining room, TV, fireplace, door to outdoor terrace and garden.

Fully equipped kitchen, door to pool terrace and outdoor dining terrace.

Guest bathroom.

Master bedroom, en-suite bathroom, shower, door to private terrace.