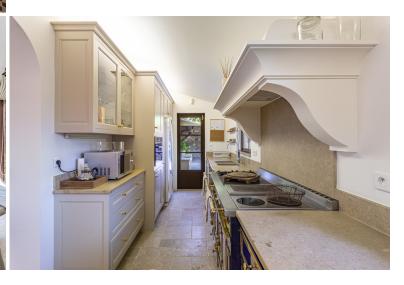

#### Indoors:

Entrance hall.

Open plan living/ dining room, TV, fireplace, door to outdoor terrace and garden.

Fully equipped kitchen, door to pool terrace and outdoor dining terrace.

Guest bathroom.

Master bedroom, en-suite bathroom, shower, door to private terrace.