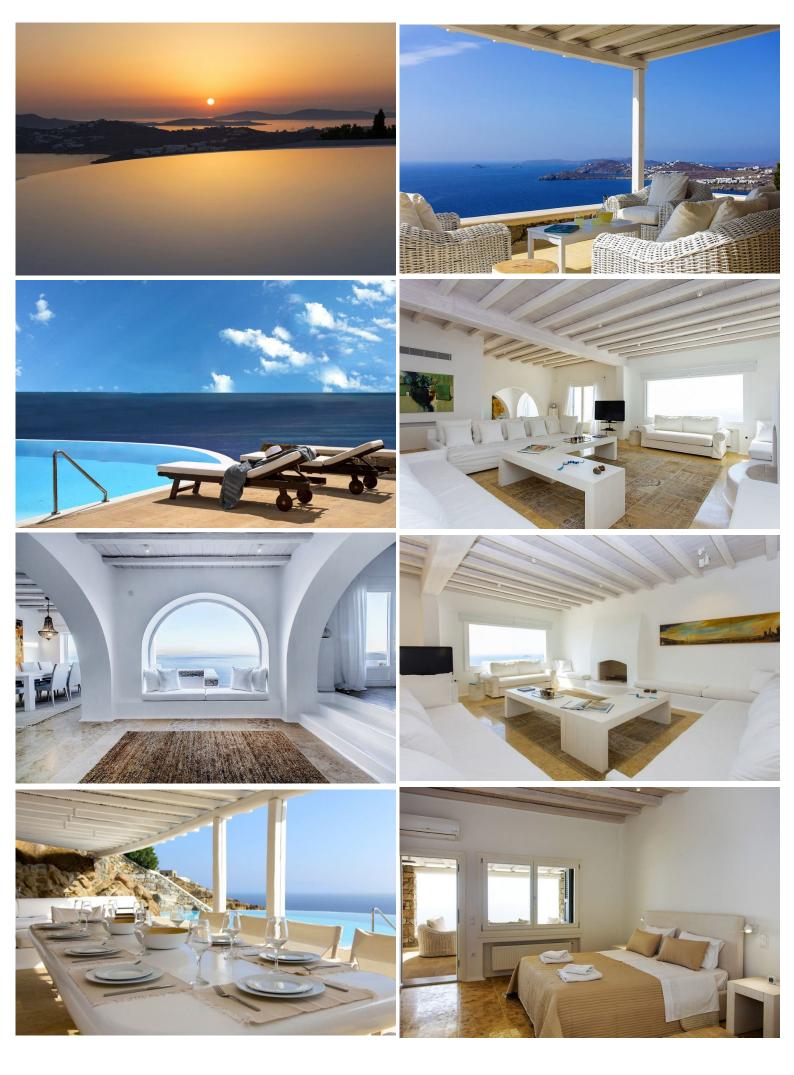

# Pool level:

Entrance hall.

Living room, fireplace (TV, DVD, A/C), sea view.

Dining area.

Fully equipped kitchen leading to the outdoor shaded outdoor dining area with pergola.

Guest W.C.

# **Upper level:**

Master bedroom (queen size bed), en suite shower room (double vanity, walk-in closet, A/C, TV, DVD), study area, door to private balcony, sea view.

# Middle level:

Guest room 1: Double bedroom (queen size bed), private entrance & en suite shower room (A/C, DVD, TV), door to terrace, sea view.

Guest room 2: Single bedroom, private entrance & en suite shower room (A/C, TV), door to terrace, sea view.

# Jacuzzi level:

Double bedroom (queen size bed), en suite shower room (A/C, TV, DVD), door to terrace, sea view. Double bedroom (queen size bed), en suite shower room (A/C, TV, DVD), door to terrace, sea view. Double bedroom (queen size), en suite shower room (A/C, TV, DVD), door to terrace, sea view. Guest room: Double bedroom (queen size bed), en suite shower room & private entrance (A/C), door to terrace, sea view.

#### **Outdoors:**

Private infinity swimming pool, seating & lounge areas in different levels, sunbeds, shaded dining area, pergolas, pool shower. 8-seater Jacuzzi.