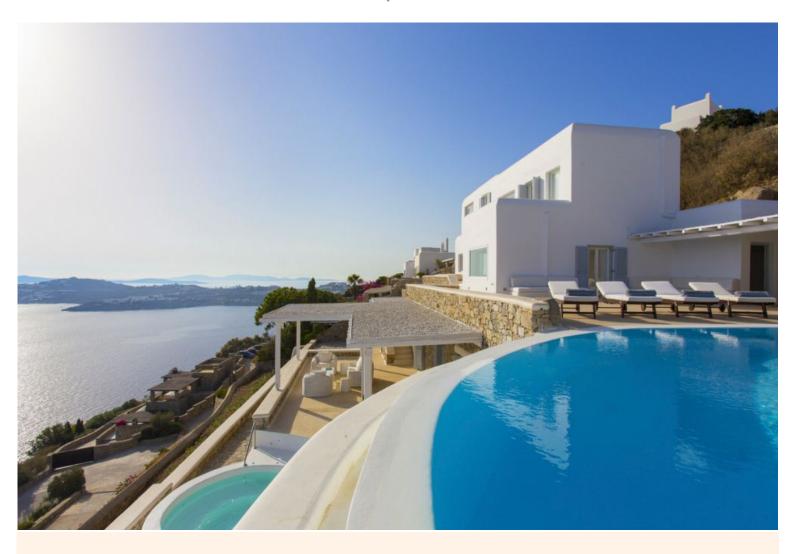

"This fabulous, newly built villa for 13 people near Psarrou beach in southern Mykonos boasts spectacular views over the bay and the Aegean sea, especially from the outdoor pool and jacuzzi and from the several terraces providing a unique backdrop to your al fresco dinners every day of your holiday in Greece".

#### **Outdoors:**

Private infinity swimming pool, seating & lounge areas in different levels, sunbeds, shaded dining area, pergolas, pool shower. 8-seater Jacuzzi.