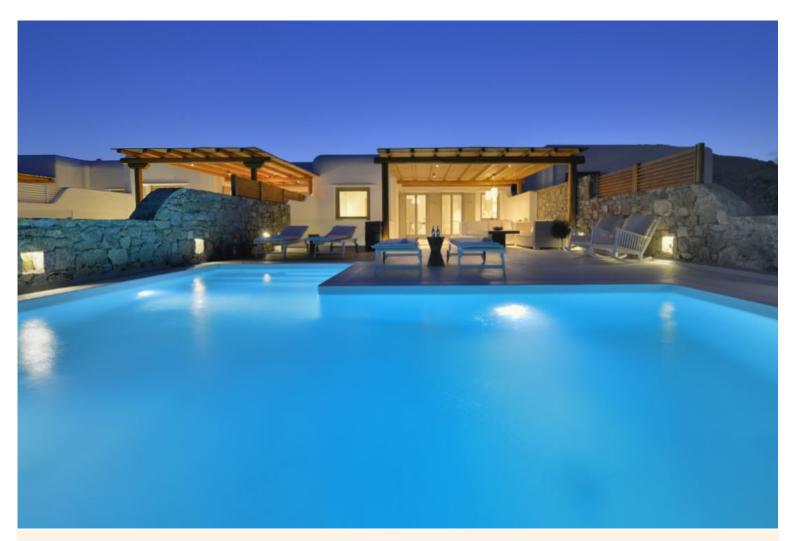

"Elegantly built in Cycladic style with chic contemporary interiors on a hilltop overlooking Elia beach and the shimmering Aegean sea, this splendid 3-bedroom family villa provides an ideal viewpoint from which to enjoy the spectacular scenery the island of Mykonos is so famous for".

This property has everything you need for a relaxing and authentic Greek island experience: serene location, exclusive privacy, spacious exterior and interior areas, luxurious amenities including an elegant private pool with Jacuzzi and panoramic views! Unwind in one of the villa's lounge areas or dine alfresco under the shade of the pergola, overlooking the spectacular view across the endless blue sea. If you are a sun seeker then you will be thrilled to know that some of Mykonos' most attractive beaches are within close proximity to the property. Elia Beach in particular, one of the best beaches in Mykonos and famous for its endless golden sand, is only 1.4 km away; it offers restaurants, bars, coffee shops, and watersports facilities. Mykonos Town, the island's buzzing capital is 11 km from the property, while the picturesque and traditional village of Ano Mera is a short 3 km drive.

## Outdoors:

Lovely walled grounds with lawn areas, private swimming pool with Jacuzzi, sunbathing area with sunbeds. Covered terrace with lounge area. Covered terrace with outdoor dining facilities, gas BBQ. Parking.