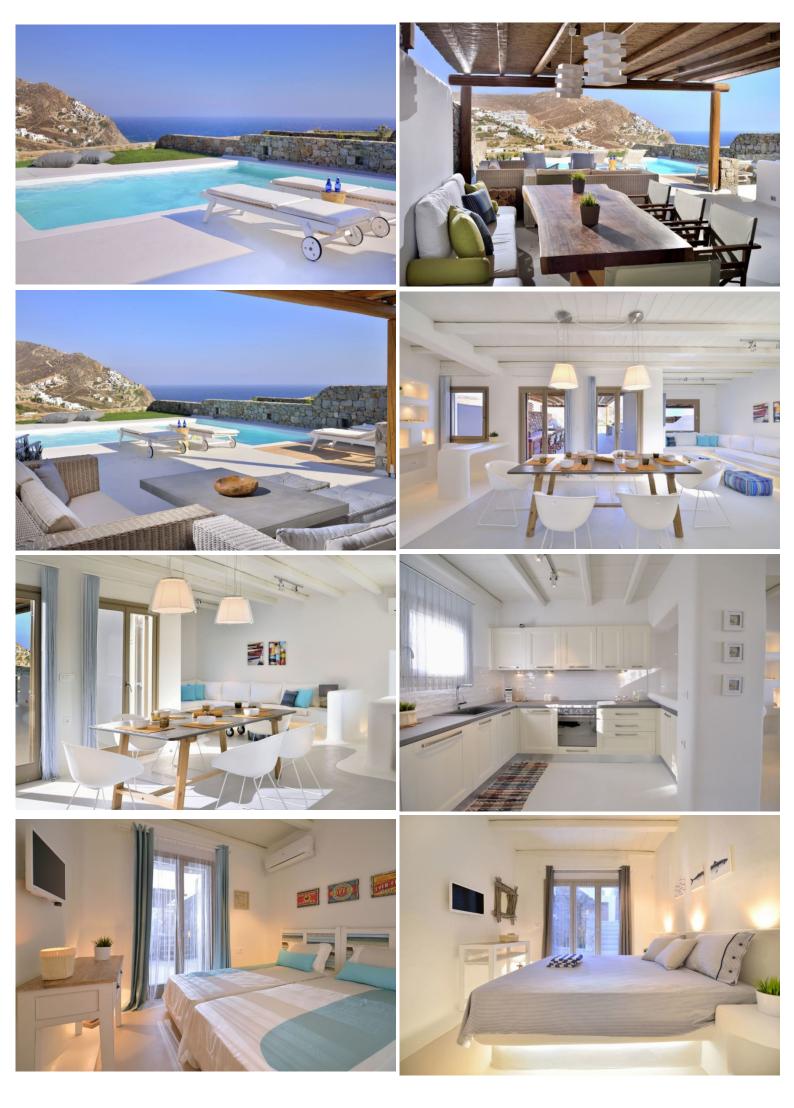

ACCOMMODATION

(125 m2) **Pool Level:** Entrance hall. Living room, TV, DVD, A/C, sound system. Open plan dining area/ fully equipped kitchen. Guest W.C.

## Lower Level:

Double bedroom, built-in double bed, A/C, TV, en suite shower room. Double bedroom, built-in double bed, A/C, TV, suite shower room. Double/ twin bedroom, A/C, TV. Shower room.

## Outdoors:

Lovely walled grounds with lawn areas, private swimming pool with Jacuzzi, sunbathing area with sunbeds. Covered terrace with lounge area. Covered terrace with outdoor dining facilities, gas BBQ. Parking.