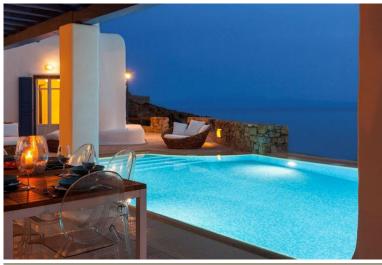

"Part of a secured domain which has its own rocky beach, shared helipad and dock, this is a delightful romantic getaway with heated infinity pool and glorious views over the Aegean sea - just a few minutes' drive from Mykonos Town centre and Psarrou beach".

#### **Grounds:**

Terrace with sea views, covered terrace with outdoor dining faicilities, wood fire BBQ. Infinity swimming pool (52 sqm - heated upon request), seating & lounge area, sunbeds. Shared helipad and dock. Steps down to rocky beach.