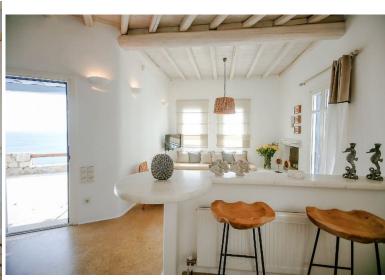

### **Ground floor/ pool Level:**

Entrance.

Living room, fireplace, door to terrace & pool area (TV, DVD, CD), sea view.

Dining area.

Open plan kitchen.

Double bedroom (king size bed, A/C, TV), door to terrace with sea view.