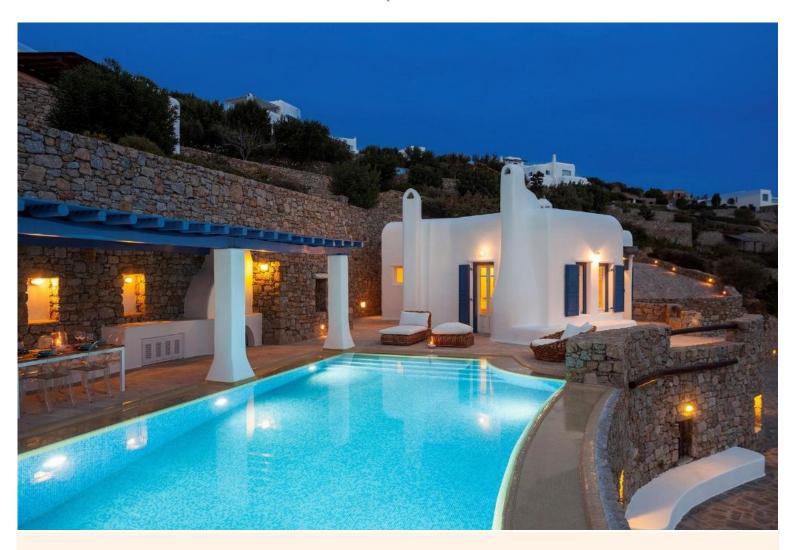

"Part of a secured domain which has its own rocky beach, shared helipad and dock, this is a delightful romantic getaway with heated infinity pool and glorious views over the Aegean sea - just a few minutes' drive from Mykonos Town centre and Psarrou beach".

#### **Grounds:**

Terrace with sea views, covered terrace with outdoor dining faicilities, wood fire BBQ. Infinity swimming pool (52 sqm - heated upon request), seating & lounge area, sunbeds. Shared helipad and dock. Steps down to rocky beach.