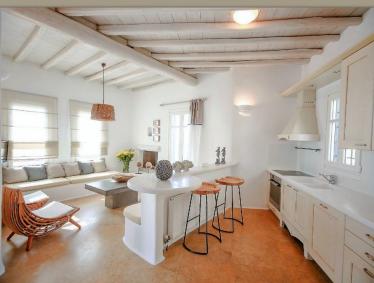

### **Ground floor/ pool Level:**

Entrance.

Living room, fireplace, door to terrace & pool area (TV, DVD, CD), sea view.

Dining area.

Open plan kitchen.

Double bedroom (king size bed, A/C, TV), door to terrace with sea view.