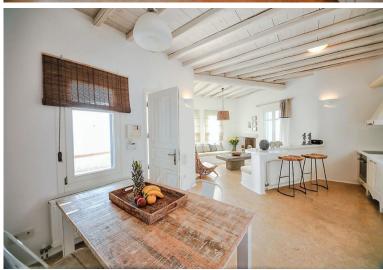

### **Ground floor/ pool Level:**

Entrance.

Living room, fireplace, door to terrace & pool area (TV, DVD, CD), sea view.

Dining area.

Open plan kitchen.

Double bedroom (king size bed, A/C, TV), door to terrace with sea view.