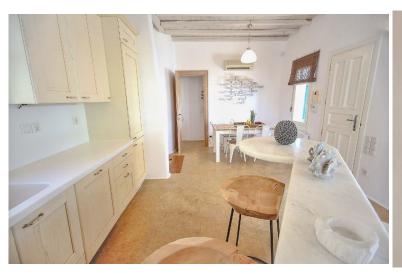

### **Ground floor/ pool Level:**

Entrance.

Living room, fireplace, door to terrace & pool area (TV, DVD, CD), sea view.

Dining area.

Open plan kitchen.

Double bedroom (king size bed, A/C, TV), door to terrace with sea view.