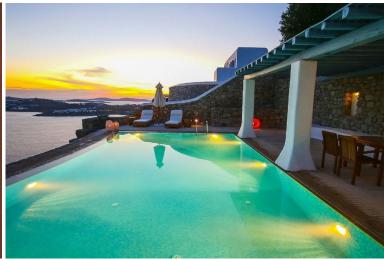

"Part of a secured domain which has its own rocky beach, shared helipad and dock, this is a delightful romantic getaway with heated infinity pool and glorious views over the Aegean sea - just a few minutes' drive from Mykonos Town centre and Psarrou beach".

#### **Grounds:**

Terrace with sea views, covered terrace with outdoor dining faicilities, wood fire BBQ. Infinity swimming pool (52 sqm - heated upon request), seating & lounge area, sunbeds. Shared helipad and dock. Steps down to rocky beach.