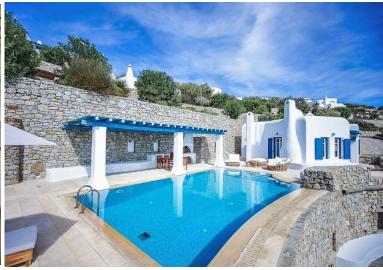

"Part of a secured domain which has its own rocky beach, shared helipad and dock, this is a delightful romantic getaway with heated infinity pool and glorious views over the Aegean sea - just a few minutes' drive from Mykonos Town centre and Psarrou beach".

#### **Grounds:**

Terrace with sea views, covered terrace with outdoor dining faicilities, wood fire BBQ. Infinity swimming pool (52 sqm - heated upon request), seating & lounge area, sunbeds. Shared helipad and dock. Steps down to rocky beach.