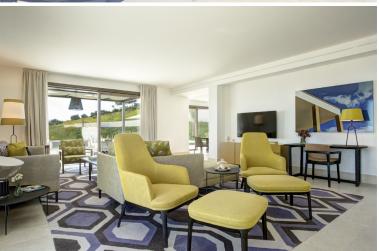

## **Ground floor:**

Open plan Living/ Dining areas, fireplace, TV, doors to terrace with sea views.

Fully equipped kitchen, coffee machine and kettle.

Laundry room.

Study.

Guest shower room.

High-speed Wi-Fi access/ Air conditioning/ international adaptor/ mosquito.