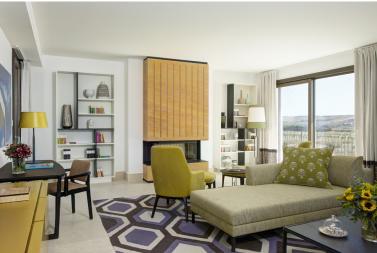

## **Ground floor:**

Open plan Living/ Dining areas, fireplace, TV, doors to terrace with sea views.

Fully equipped kitchen, coffee machine and kettle.

Laundry room.

Study.

Guest shower room.

High-speed Wi-Fi access/ Air conditioning/ international adaptor/ mosquito.