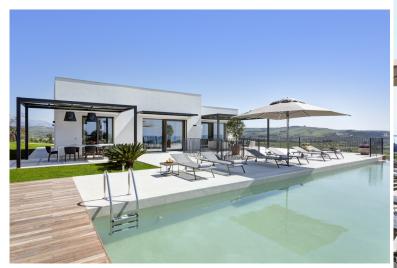

#### THIS VILLA HAS ITS OWN PRIVATE POOL BUT SHARED RESORT FACILITIES ARE AVAILABLE

This property enjoy sweeping views over the resort's golf course and Sicily's sparkling seascape. Designed with an open-plan ground floor that flows seamlessly from a fully equipped kitchen to spacious dining and living areas, flooded with natural golden light. The villa's striking terraces provide the perfect spot for morning meditation or to admire Sicily's saffron-hued sunsets. Each bedroom is en suite with a private terrace to enjoy breath-taking views of the surrounding countryside and direct access to the infinity pool.

## **Ground floor:**

Open plan Living/ Dining areas, fireplace, TV, doors to terrace with sea views.

Fully equipped kitchen, coffee machine and kettle.

Laundry room.

Study.

Guest shower room.

High-speed Wi-Fi access/ Air conditioning/ international adaptor/ mosquito.

#### **Grounds:**

Private garden with lawn areas and palm trees. Private 60m2 infinity pool, stunning sea views, pergola-shaded terrace with living and dining areas. Private parking with charging point for electric golf carts.