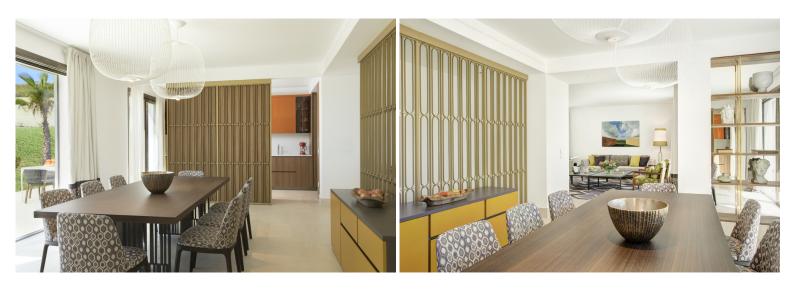

#### THIS VILLA HAS ITS OWN PRIVATE POOL BUT SHARED RESORT FACILITIES ARE AVAILABLE

This property enjoy sweeping views over the resort's golf course and Sicily's sparkling seascape. Designed with an open-plan ground floor that flows seamlessly from a fully equipped kitchen to spacious dining and living areas, flooded with natural golden light. The villa's striking terraces provide the perfect spot for morning meditation or to admire Sicily's saffron-hued sunsets. Each bedroom is en suite with a private terrace to enjoy breath-taking views of the surrounding countryside and direct access to the infinity pool.

## **Ground floor:**

Open plan Living/ Dining areas, fireplace, TV, doors to terrace with sea views.

Fully equipped kitchen, coffee machine and kettle.

Laundry room.

Study.

Guest shower room.

High-speed Wi-Fi access/ Air conditioning/ international adaptor/ mosquito.