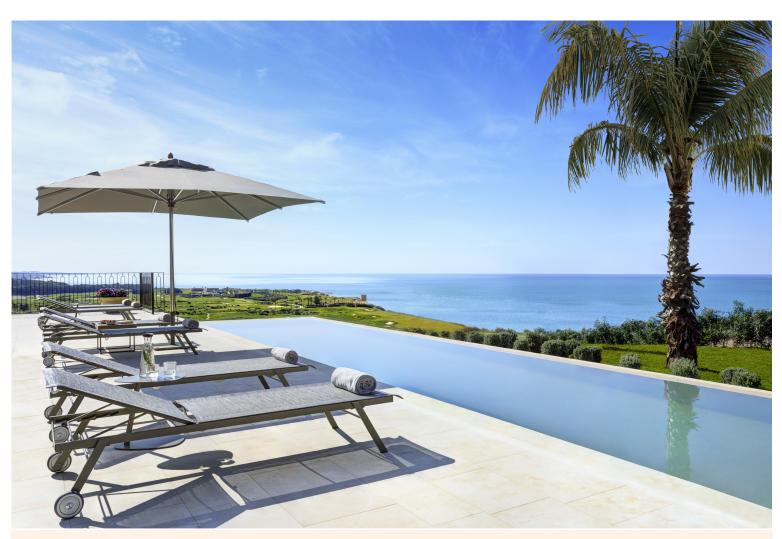

"Situated on a hillside overlooking the magnificent Mediterranean Sea off Sicily's southern coast, this modern 3-bedroom villa with infinity pool enjoys an enviable situation within a prestigious golf resort whose amenities are available to the villa's guests".

#### THIS VILLA HAS ITS OWN PRIVATE POOL BUT SHARED RESORT FACILITIES ARE AVAILABLE

This property enjoy sweeping views over the resort's golf course and Sicily's sparkling seascape. Designed with an open-plan ground floor that flows seamlessly from a fully equipped kitchen to spacious dining and living areas, flooded with natural golden light. The villa's striking terraces provide the perfect spot for morning meditation or to admire Sicily's saffron-hued sunsets. Each bedroom is en suite with a private terrace to enjoy breath-taking views of the surrounding countryside and direct access to the infinity pool.

#### **Grounds:**

Private garden with lawn areas and palm trees. Private 60m2 infinity pool, stunning sea views, pergola-shaded terrace with living and dining areas. Private parking with charging point for electric golf carts.