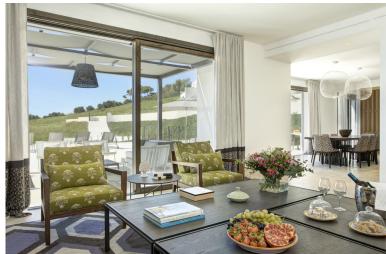

#### THIS VILLA HAS ITS OWN PRIVATE POOL BUT SHARED RESORT FACILITIES ARE AVAILABLE

This property enjoy sweeping views over the resort's golf course and Sicily's sparkling seascape. Designed with an open-plan ground floor that flows seamlessly from a fully equipped kitchen to spacious dining and living areas, flooded with natural golden light. The villa's striking terraces provide the perfect spot for morning meditation or to admire Sicily's saffron-hued sunsets. Each bedroom is en suite with a private terrace to enjoy breath-taking views of the surrounding countryside and direct access to the infinity pool.

## **Ground floor:**

Open plan Living/ Dining areas, fireplace, TV, doors to terrace with sea views.

Fully equipped kitchen, coffee machine and kettle.

Laundry room.

Study.

Guest shower room.

High-speed Wi-Fi access/ Air conditioning/ international adaptor/ mosquito.