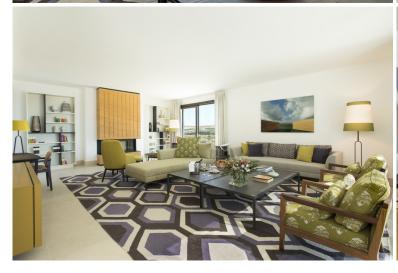

## **Ground floor:**

Open plan Living/ Dining areas, fireplace, TV, doors to terrace with sea views.

Fully equipped kitchen, coffee machine and kettle.

Laundry room.

Study.

Guest shower room.

High-speed Wi-Fi access/ Air conditioning/ international adaptor/ mosquito.