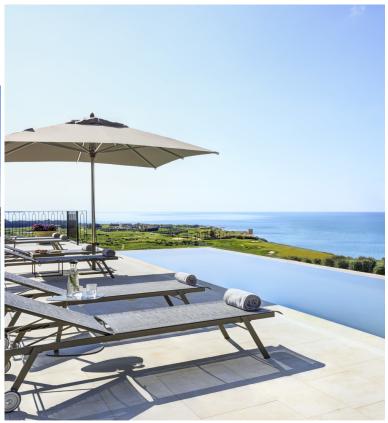

"Situated on a hillside overlooking the magnificent Mediterranean Sea off Sicily's southern coast, this modern 3-bedroom villa with infinity pool enjoys an enviable situation within a prestigious golf resort whose amenities are available to the villa's guests".

#### THIS VILLA HAS ITS OWN PRIVATE POOL BUT SHARED RESORT FACILITIES ARE AVAILABLE

This property enjoy sweeping views over the resort's golf course and Sicily's sparkling seascape. Designed with an open-plan ground floor that flows seamlessly from a fully equipped kitchen to spacious dining and living areas, flooded with natural golden light. The villa's striking terraces provide the perfect spot for morning meditation or to admire Sicily's saffron-hued sunsets. Each bedroom is en suite with a private terrace to enjoy breath-taking views of the surrounding countryside and direct access to the infinity pool.

#### **Grounds:**

Private garden with lawn areas and palm trees. Private 60m2 infinity pool, stunning sea views, pergola-shaded terrace with living and dining areas. Private parking with charging point for electric golf carts.