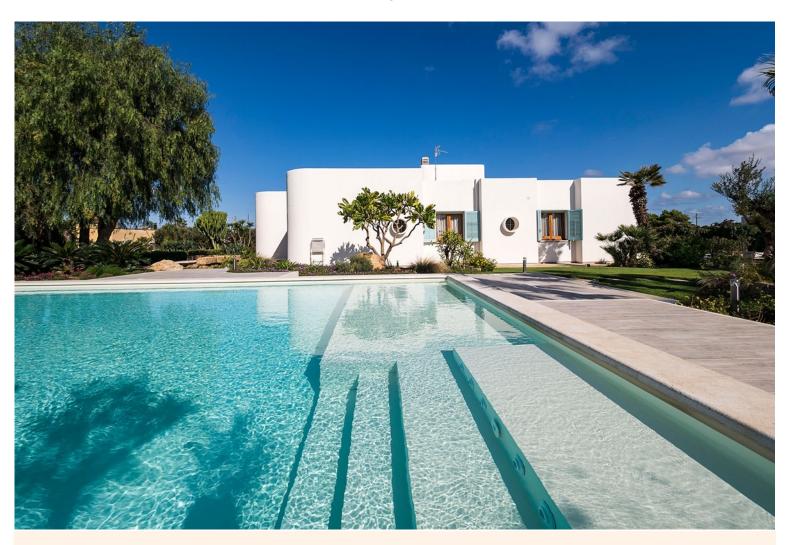

"Surrounded by a lush Mediterranean garden with a fantastic salt-water infinity pool as its centerpiece, this delightful seaside family villa is spacious and comfortable, thus ideal for a group of families and friends wishing to enjoy the magnificent Sicilian outdoors and explore the superb natural and cultural heritage of Sicily's west coast".

## **Grounds:**

Well-tended, lush Mediterranean garden comprising large lawn areas, mature palm trees and shrubs. Private 12m x 6m infinity, salt-water pool (depth: 1.20m-1.40m; Roman steps; hot tub), outdoor shower, large sunbathing area. Terraces with panoramic views, al fresco dining facilities, BBQ, chill out areas. Parking.