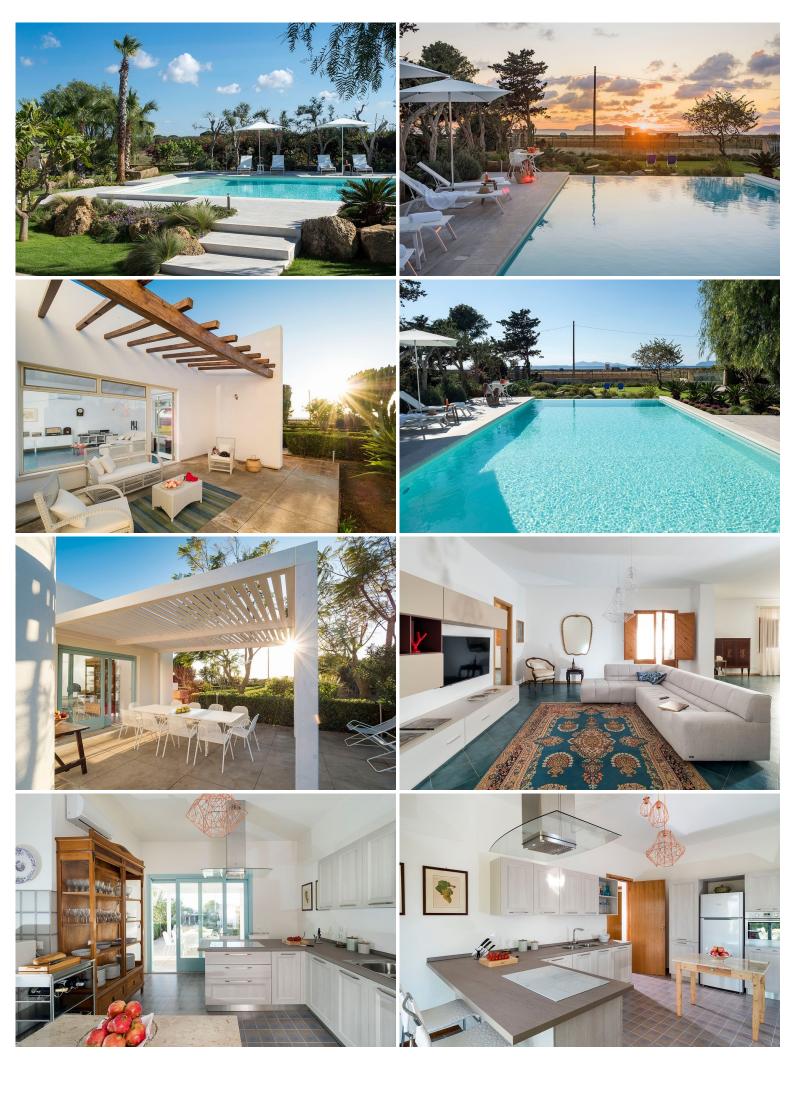

## **MAIN HOUSE**

(all one floor):

Bright open plan living/ dining room, fireplace.

Kitchen/ breakfast bar/ dining area, pizza oven, door to covered terrace with outdoor facilities.

Second living area, Sat TV, door to terrace.

4 Double bedrooms, en suite shower rooms.

1 Double bedroom, bathroom, shower.

## **ANNEX**

Kitchenette/ dining area, door to patio. 2 Double bedrooms, en suite bathrooms.

## **Grounds:**

Well-tended, lush Mediterranean garden comprising large lawn areas, mature palm trees and shrubs. Private 12m x 6m infinity, salt-water pool (depth: 1.20m-1.40m; Roman steps; hot tub), outdoor shower, large sunbathing area. Terraces with panoramic views, al fresco dining facilities, BBQ, chill out areas. Parking.