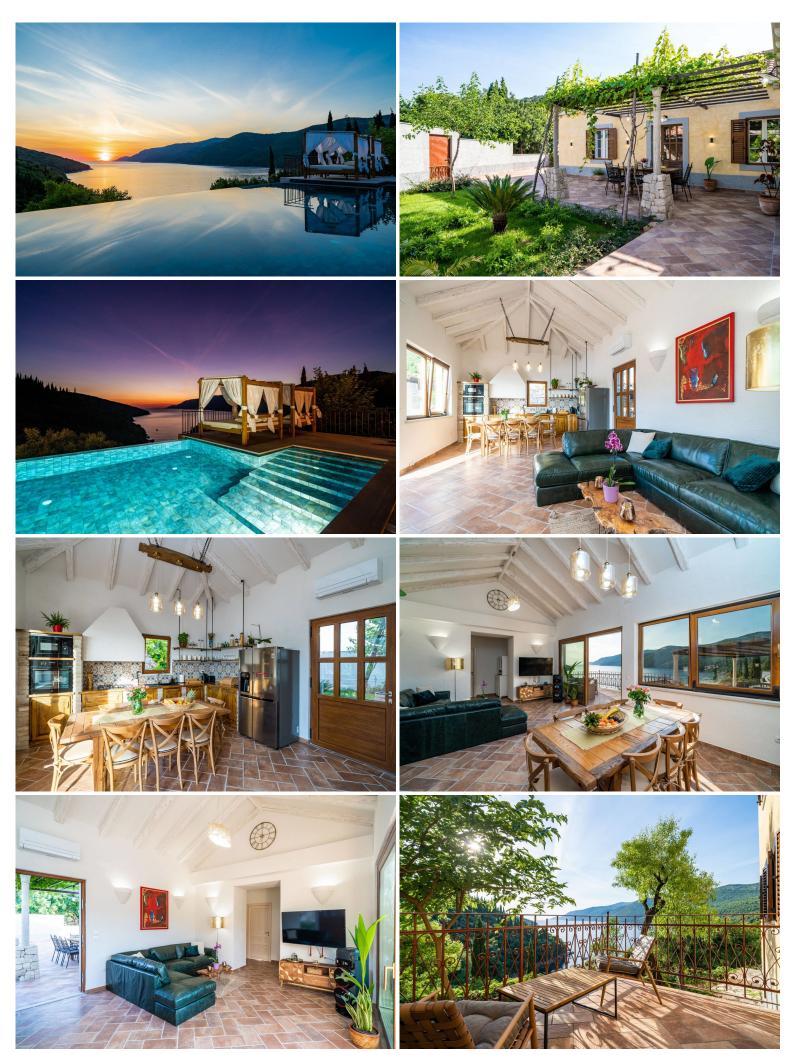

Built about 100 years ago by farmers, this property was renovated and modernized in recent years, yet retaining much of its original charm. In the fishing village of Molunat, south of Dubrovnik – the pearl of the Adriatic - you will find a restaurant, a few cafés, a small grocery shop and a port for boats. Make use of your own private beach, which can be reached within a path leading from the house. The beach is for your exclusive use and guarantees privacy as there are no other guests using it. For the utmost comfort, your villa managers organize food deliveries, wine tastings, excursions, or restaurant visits for you.

#### Indoors:

Spacious living room, comfortable couch and LED TV, large glass windows allow a panoramic view of the Adriatic Sea, the bay, and the surrounding hills.

Fully equipped Provencal kitchen and a massive wooden table for eight people, glass door to pool terrace. 4 modern and functionally furnished Double bedrooms, with high wooden ceilings, en suite bathroom, TVs, A/C.

#### **Grounds:**

4.5 hectares of mature terraced grounds comprising orange trees and olive trees, balconies, lounge areas. Large pool terrace, private infinity swimming pool (Romans steps), panoramic sea view, sun loungers, romantic canopy beds, covered al fresco dining area, BBQ. Path from the bottom of the garden leading to a private beach.