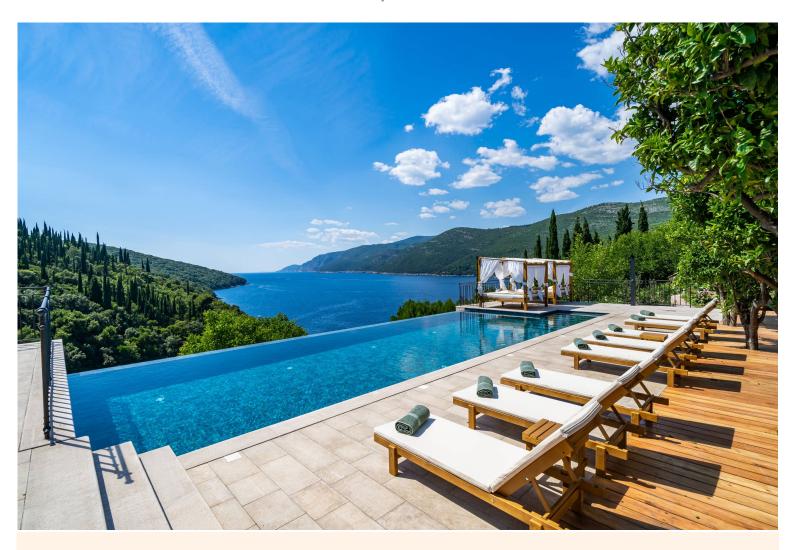

"In the southernmost stretch of Croatian coast, at the heart of a 4.5 hectare estate, lies this impressive villa with top-class infinity swimming pool and terraces planted with orange and olive trees, overlooking the glistening Adriatic Sea!"

#### **Grounds:**

4.5 hectares of mature terraced grounds comprising orange trees and olive trees, balconies, lounge areas. Large pool terrace, private infinity swimming pool (Romans steps), panoramic sea view, sun loungers, romantic canopy beds, covered al fresco dining area, BBQ. Path from the bottom of the garden leading to a private beach.