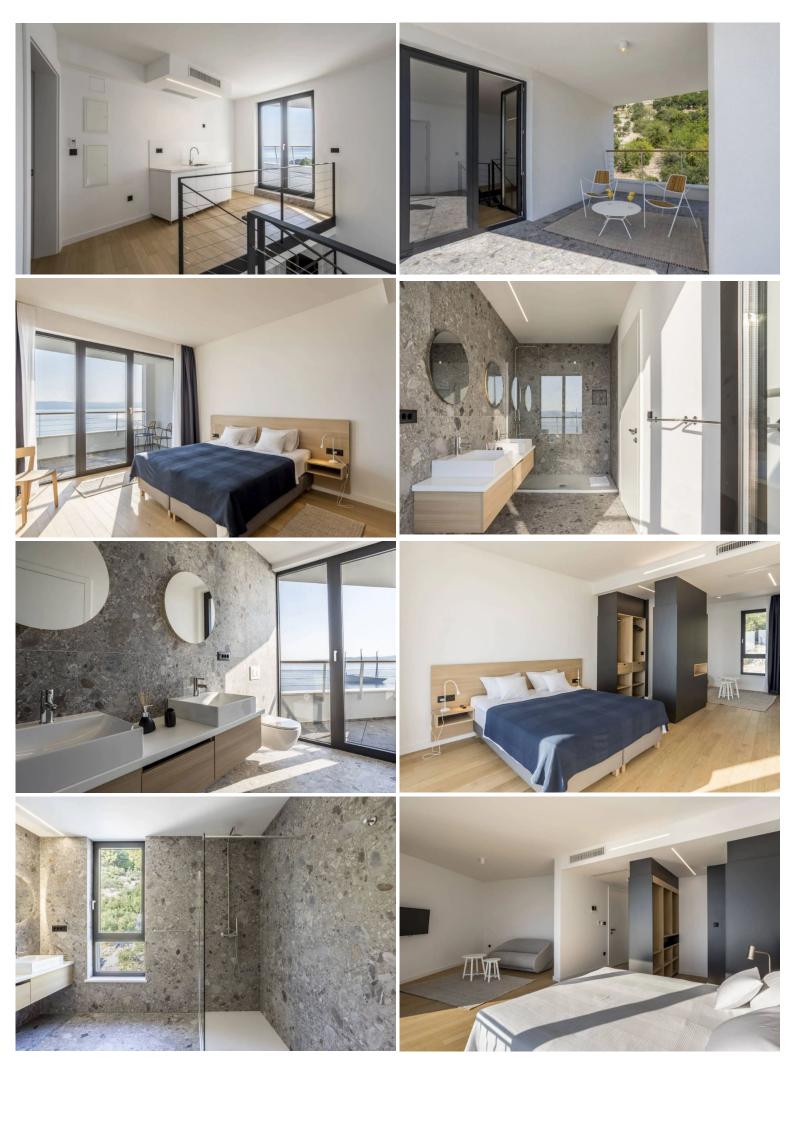

#### **ACCOMMODATION**

(300 m2)

### **Ground floor:**

Main open plan living area with large floor-to-ceiling windows and doors onto terrace, sea views. Sitting area, TV, stove, modern kitchen/ dining area.

#### First floor:

Bedroom 1: Double bedroom, walk in closet, sofa bed, en suite shower room. Bedroom 2: Double bedroom, walk in closet, sofa bed, en suite shower room.

## Top floor:

Bedroom 3: Master bedroom, walk in closet, private shower room, sofa bed, door to large terrace overlooking the sea.