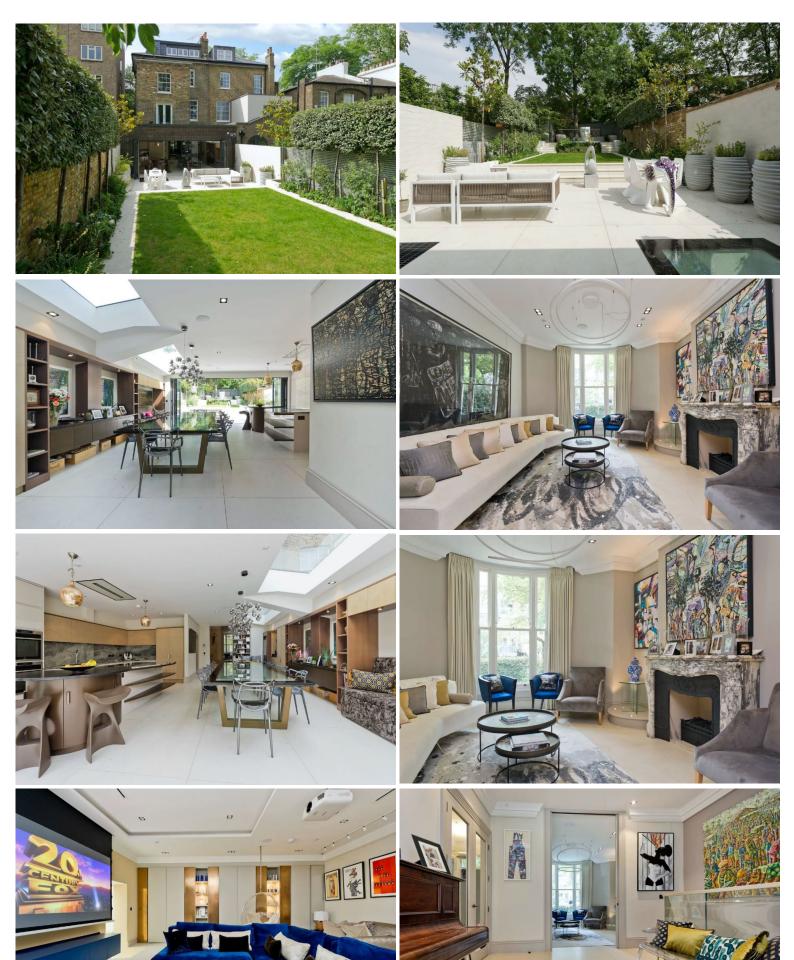

An ideal location with London's main landmarks, fine restaurants and boutiques at your fingertips but with the chance to relax in your 'family home' with a lovely garden for your al fresco dinners and for the children to play, a home cinema, a fitness room and much more. Although you won't need a car to travel around London, this property offers off-street parking. Those passionate about art will find themselves surrounded by pieces in every room. The luxury accommodation is arranged over five floors to welcome 11 guests, including little ones - but be aware there are several flights of stairs here!

#### Indoors:

Several living areas, fireplace, sofas, TV, upright piano.

Open plan fully equipped kitchen, breakfast area, dining area, bi-fold doors to garden.

Spacious cinema room.

Master bedroom: Super king size bed, en suite bathroom, walk in shower, WC.

#### **Basement level:**

Bedroom 7: Double size bed.

Shower room, walk in shower, WC.

Family room with projector, children's playroom.

Kitchenette.

Fitness room, table tennis.

Office.

#### **Grounds:**

Beautifully landscaped garden with some mature trees, al fresco dining facilities, ornamental features. Synthetic lawn area with goal. Off-road parking.