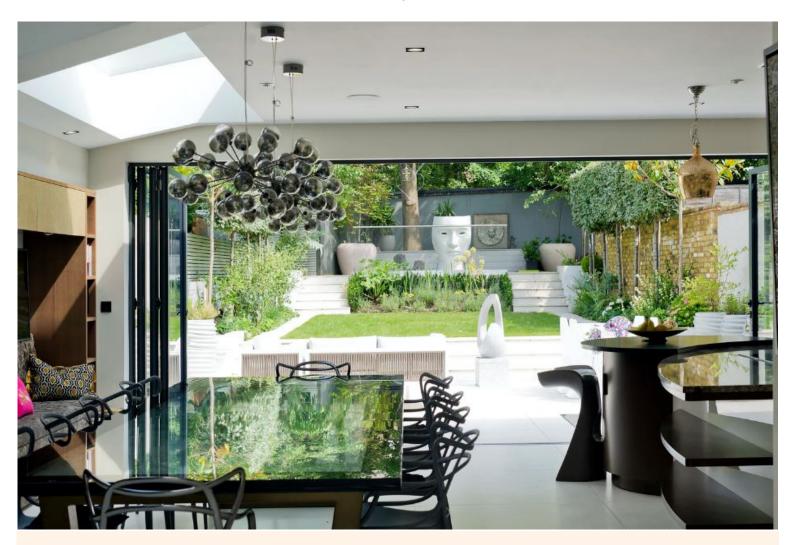

#### Indoors:

Several living areas, fireplace, sofas, TV, upright piano.

Open plan fully equipped kitchen, breakfast area, dining area, bi-fold doors to garden.

Spacious cinema room.

Master bedroom: Super king size bed, en suite bathroom, walk in shower, WC.

#### **Grounds:**

Beautifully landscaped garden with some mature trees, al fresco dining facilities, ornamental features. Synthetic lawn area with goal. Off-road parking.