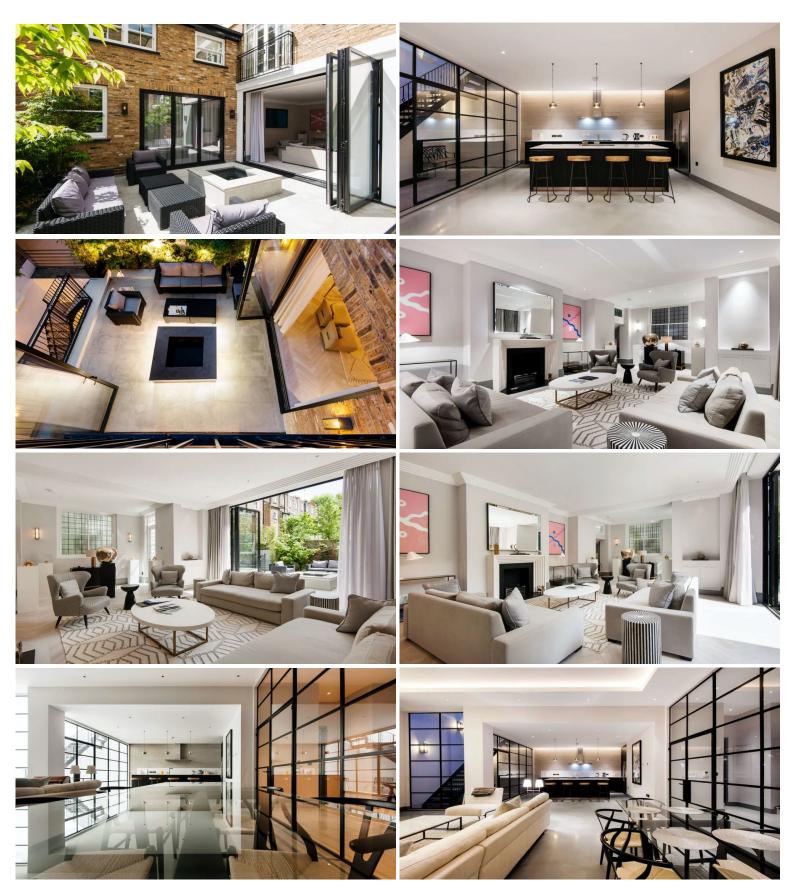

This substantial town house accommodates up to 10 guests in 5 bedrooms with two large living areas and an amazing open plan kitchen and dining room. The internal courtyard is the 'cherry on the cake' of this property: such a rare finding in central London! Once the residence of an artist, this spacious house is nothing short of original - from the beautiful stained-glass windows to the fabulous open plan living area on the lower level, the charming courtyard and several pieces of artwork scattered in every room contribute to its distinctive appeal.

#### Lower floor:

Large open plan living/ dining/ kitchen/ breakfast area, floor-to-ceiling glazed doors, glass table, L-shaped sofa, TV, door courtyard on upper level courtyard via external staircase.

### Middle floor:

Second large living room, fireplace, bi-fold glass doors to courtyard, outdoor living furniture.

## **Upper floor:**

Bedroom 1: King size bed, wardrobe, en suite bathroom, WC.

Bedroom 2: King size bed, wardrobe, en suite shower room, walk in shower, WC.

Bedroom 3: King size bed, wardrobe, en suite shower room, walk in shower, WC.