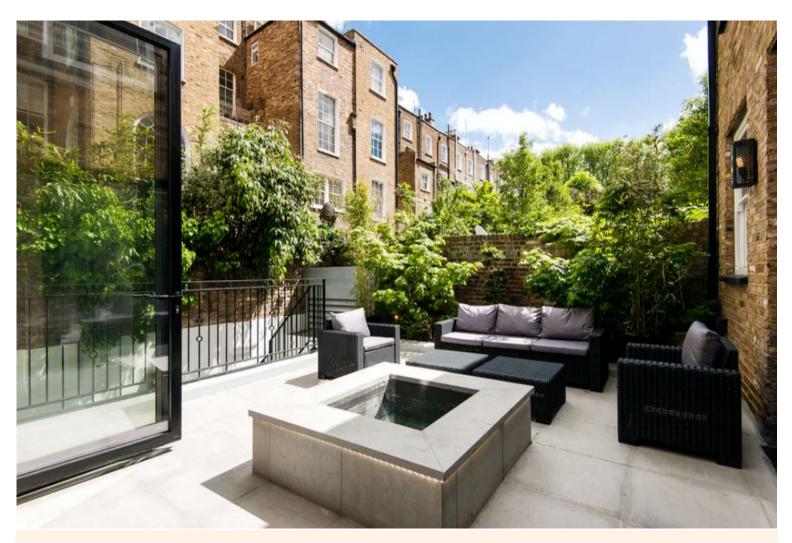

This substantial town house accommodates up to 10 guests in 5 bedrooms with two large living areas and an amazing open plan kitchen and dining room. The internal courtyard is the 'cherry on the cake' of this property: such a rare finding in central London! Once the residence of an artist, this spacious house is nothing short of original - from the beautiful stained-glass windows to the fabulous open plan living area on the lower level, the charming courtyard and several pieces of artwork scattered in every room contribute to its distinctive appeal.

#### **Grounds:**

Walled courtyard on the middle level with stylish outdoor living furniture, plants and shrubs. Please note: The owner kindly requests guests to remove their shoes whilst inside the house.