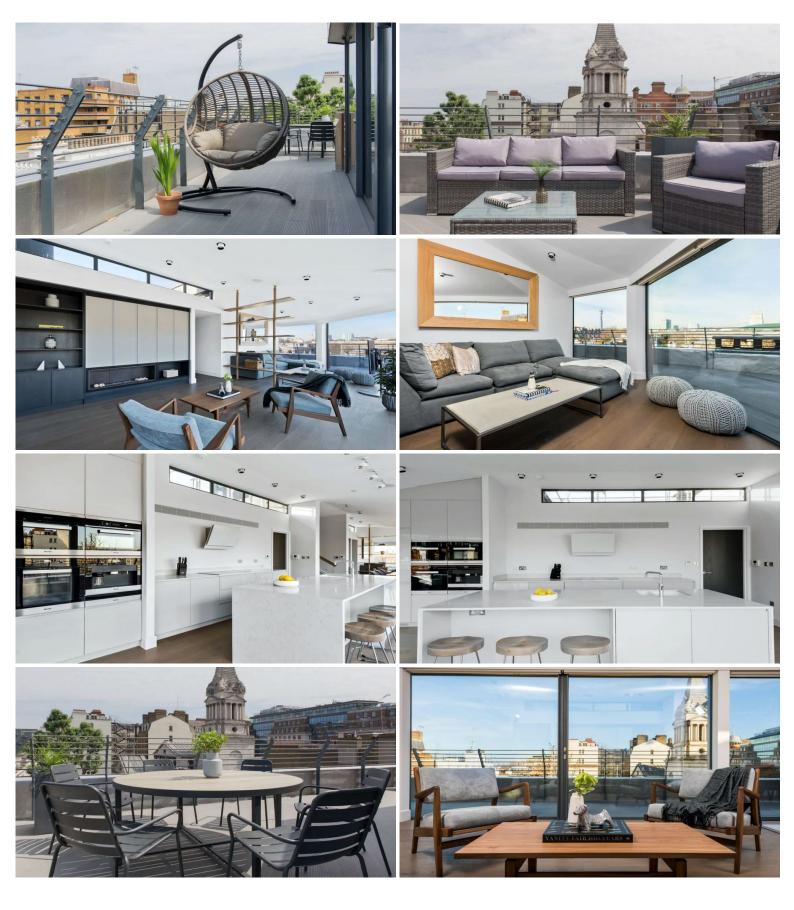

The huge terrace is the main highlight of this stunning top floor apartment in the heart of London, which is thoughtfully furnished with table and chairs to enjoy an aperitif or a lazy morning breakfast watching the world go by. The three luxurious bedrooms and the generous open plan living space are arranged all on one level in a 5-floor building equipped with lift. Having Tottenham Court tube station within a 6-minute walk means you are ideally placed to explore the entire city of London in all directions covered by the main underground lines. Bloomsbury, Soho, Covent Garden, Marylebone and Fitzrovia are all within a short walking distance from this exclusive apartment.

#### (all on one floor):

Very spacious living/ dining/ kitchen/ breakfast area, large floor-to-ceiling windows, TV, door to huge terrace.

Bedroom 1: Super king size bed, en suite bathroom, walk in shower, WC.

Bedroom 2: Super king size bed, en suite shower room, walk in shower, WC.

Bedroom 3: Double size bed.

Shower room, walk in shower, WC.