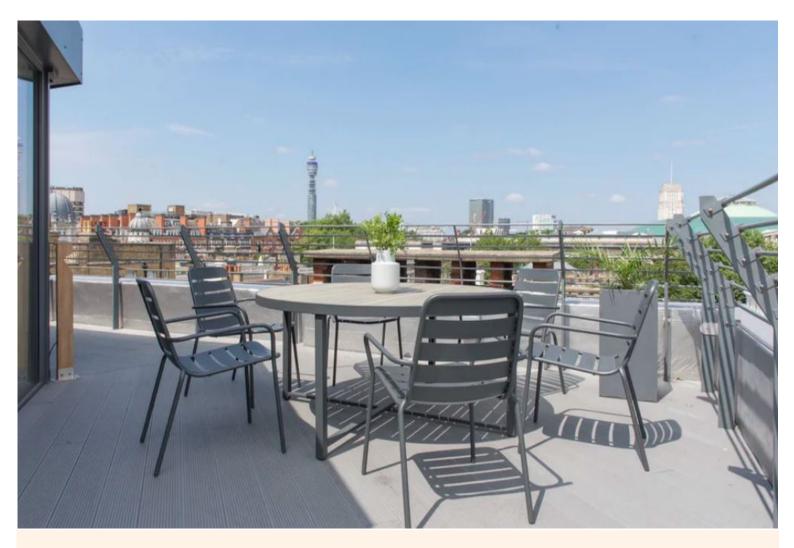

The huge terrace is the main highlight of this stunning top floor apartment in the heart of London, which is thoughtfully furnished with table and chairs to enjoy an aperitif or a lazy morning breakfast watching the world go by. The three luxurious bedrooms and the generous open plan living space are arranged all on one level in a 5-floor building equipped with lift. Having Tottenham Court tube station within a 6-minute walk means you are ideally placed to explore the entire city of London in all directions covered by the main underground lines. Bloomsbury, Soho, Covent Garden, Marylebone and Fitzrovia are all within a short walking distance from this exclusive apartment.