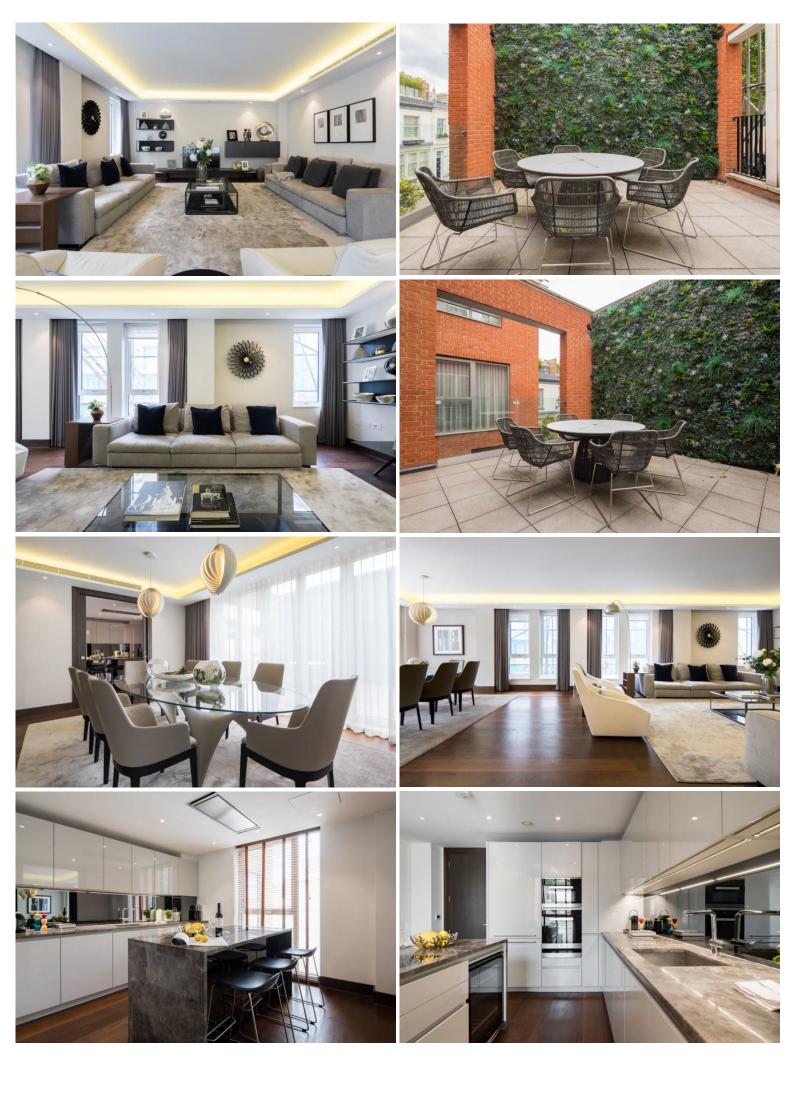

#### Indoors:

Entrance.

Open plan living/ dining room, TV, door to terrace, outside table and chairs.

Kitchen/ breakfast room.

Bedroom 1: King size bed, en suite bathroom, walk in shower, WC.

Bedroom 2: King size bed, en suite bathroom, shower, WC.

Bedroom 3: King size bed, en suite shower room, walk in shower, WC.

Guest WC.

Laundry room.

#### **Outdoors:**

Lovely balcony with outdoor seating facilities.