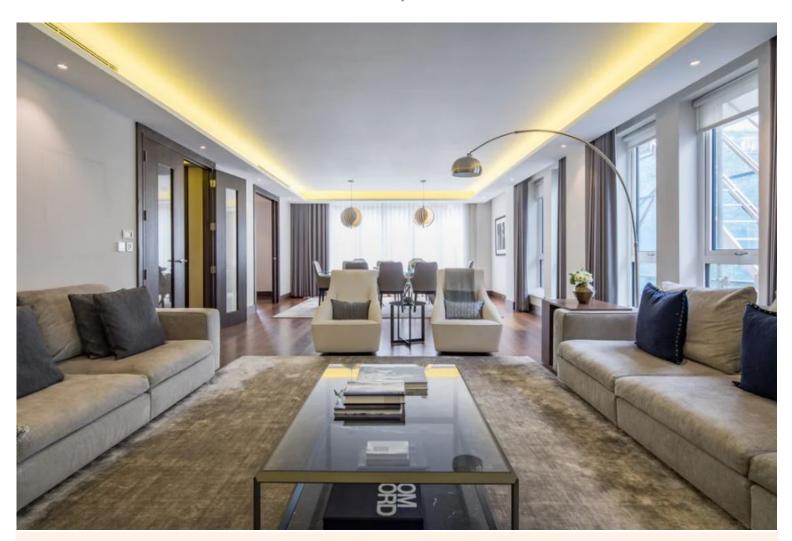

The apartment is located on the 3rd floor an is accessed via a lift. The timelss elegance of the interior decor is contemporary in style to suit modern day living in London. Here you are close to an array of restaurants, pubs and trendy wine bars. With Earls' Court tube station just 7 minutes' walk away you have got most of London's attractions, museums and landmarks at your fingertips.

#### Indoors:

Entrance.

Open plan living/ dining room, TV, door to terrace, outside table and chairs.

Kitchen/ breakfast room.

Bedroom 1: King size bed, en suite bathroom, walk in shower, WC.

Bedroom 2: King size bed, en suite bathroom, shower, WC.