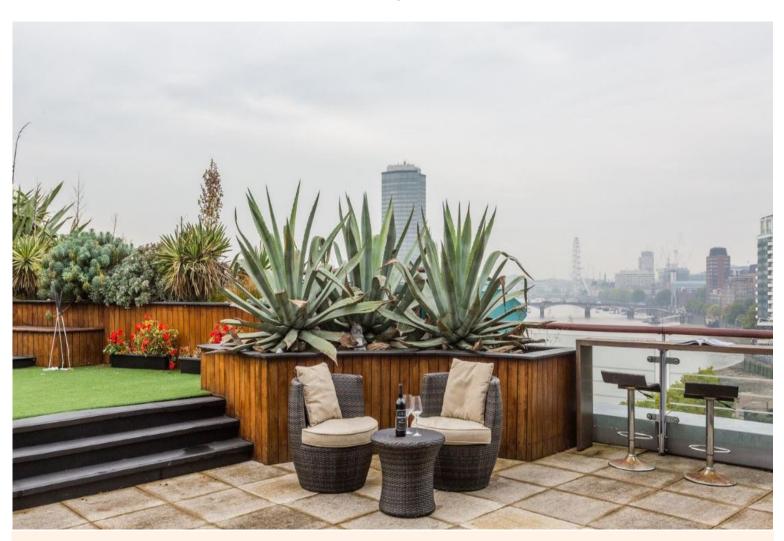

## **RIVER VIEW APARTMENT**

**ENGLAND | LONDON** 

- > Family villa
- Near shops/restaurants
- > Near the airport

"Just a 10-minute journey from Oxford Circus on the Victoria line is this top floor, bright, riverside apartment with rooftop terrace and sweeping views across London enticing skyline and, of course, the river Thames".

Bedroom 2: Double size bed, en suite shower room, WC.

Bedroom 3: Double size bed.

Shower room, WC.

Large terrace with raised platform and decked areas, decorative plants and flower beds, outdoor dining and living furniture, panoramic views over the river and some landmarks.

## **DISTANCES**

London Eye: 1.3 miles.

Buckingham Palace: 1.6 miles. Buckingham Palace: 1.6 miles. The National Gallery: 1.7 miles.