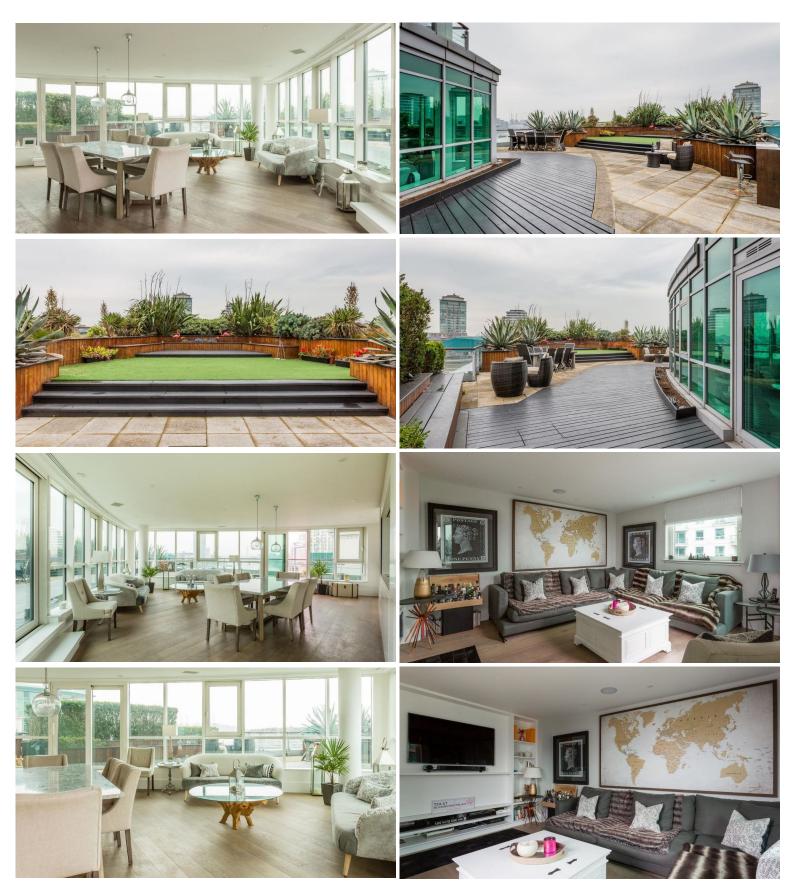

## (all on one level at the 7th floor with lift access):

Spacious, triangular shaped living/ dining/ kitchen area, large floor-to-ceiling windows, door to terrace, views.

TV room, TV.

Bedroom 1: Master bedroom, King sized bed, en suite bathroom, WC, door to balcony.

Bedroom 2: Double size bed, en suite shower room, WC.

Bedroom 3: Double size bed.

Shower room, WC.

Large terrace with raised platform and decked areas, decorative plants and flower beds, outdoor dining and living furniture, panoramic views over the river and some landmarks.