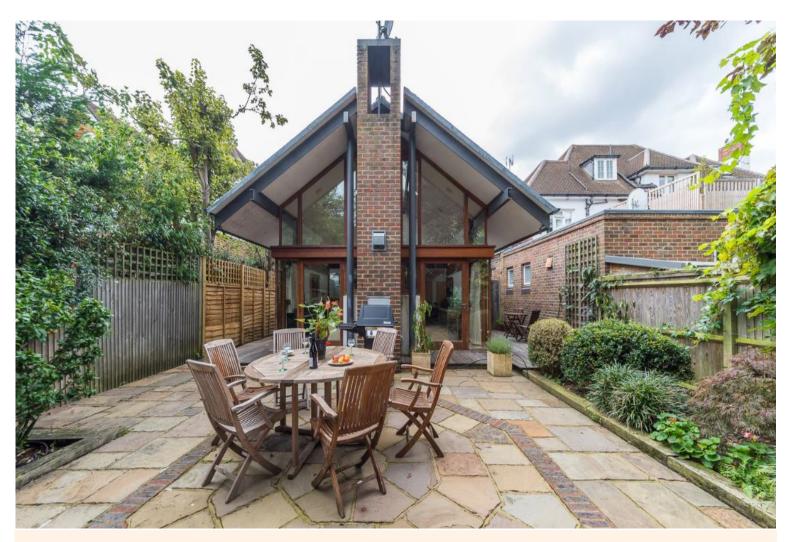

Situated in the tranquil neighborhood of Roehampton, near Putney, this villa is stylish and sophisticated offering spacious and bright interiors and a private garden with outdoor dining facilities and a water pond. Walks along the river Thames, visits to the numerous riverside pubs and cafes, or tennis games in one of the nearby clubs are among the favourite past times of the residents here.

#### Garden:

Lovely private, paved garden with mature plants and bordering hedgerow, water features. Balcony/ Rooftop terrace. Outdoor dining facilities, table and chairs, BBQ, wooden swing. Private parking on the drive.