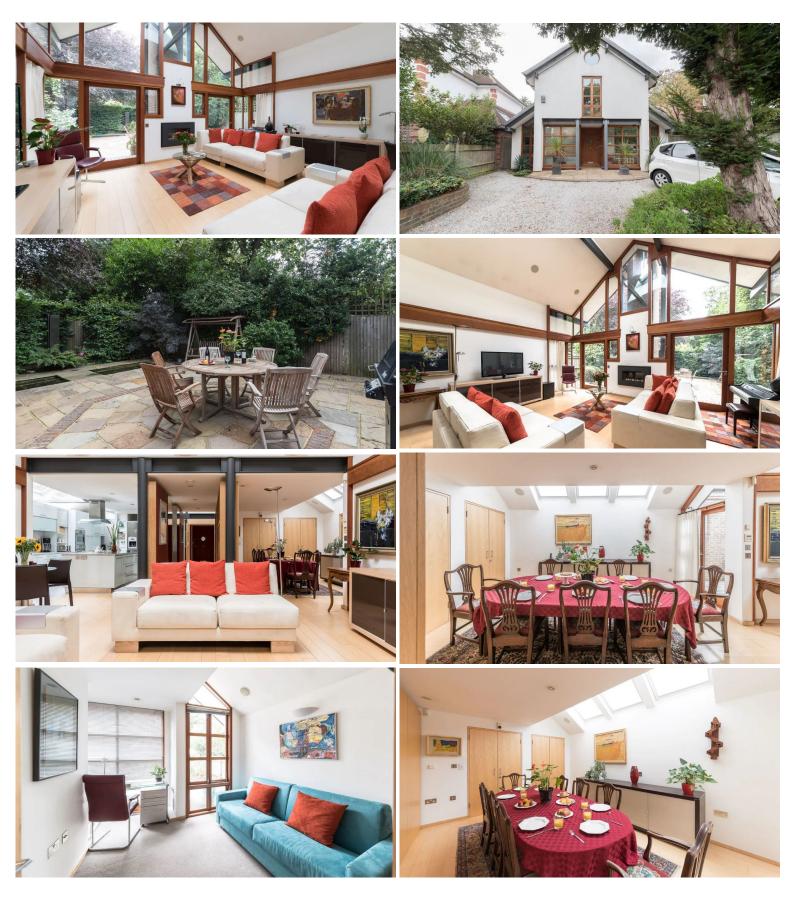

Situated in the tranquil neighborhood of Roehampton, near Putney, this villa is stylish and sophisticated offering spacious and bright interiors and a private garden with outdoor dining facilities and a water pond. Walks along the river Thames, visits to the numerous riverside pubs and cafes, or tennis games in one of the nearby clubs are among the favourite past times of the residents here.

#### Living areas:

Grand galleried entrance hall. Open plan living area/ dining/ kitchen/ breakfast bar, sofas, fireplace, table, TV, doors to rear garden. Study, door to garden. Home Cinema. Library.

### Bedrooms:

Bedroom 1: king size bed, en suite wetr room, WC. Bedroom 2: double size bed, en suite WC. Bedroom 3: double size sofa bed, walk in shower WC.

#### Garden:

Lovely private, paved garden with mature plants and bordering hedgerow, water features. Balcony/ Rooftop terrace. Outdoor dining facilities, table and chairs, BBQ, wooden swing. Private parking on the drive.