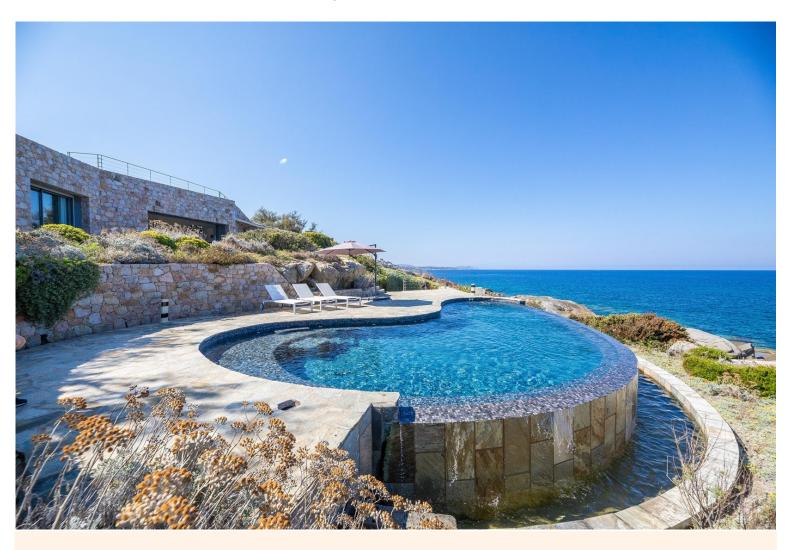

"Boasting spectacular 360° panoramic views of the sea and Marina of Davia's bay along Corsica's northwest coast, this 6-bedroom luxury villa with heatable pool and direct access to the beach is truly world class, with an unbeatable beachfront situation".

This stone-built villa offers 6 elegant, air-conditioned bedrooms each with their own private bathroom to a maximum of 8 guests. One of the highlights of this splendid villa is the rooftop terrace embracing some breath-taking 360-degree sea views. Three large terraces with al fresco dining facilities and lounge areas as well as the shaped heatable pool complete this amazing outdoor space in which guests can totally relax and soak up the surrounding beauty of the Coarse seascape. With the sea, a rocky beach and a sandy beach right at your fingertips you can enjoy an unforgettable holiday on the island of Corsica!

#### **Grounds:**

Private 2,000 m2 terraced grounds comprising Mediterranean gardens planted with mature trees, shrubs and lawn areas. Spectacular roof terrace with panoramic sea views. Private, shaped, heatable, infinity pool (Roman steps), sea views, sunbathing area with sun loungers and parasol. BBQ area with al fresco dining terrace. Garden lounge. Direct access to rocky beach and sea (sandy beach 3 minutes' walk). Garage for 2 cars.