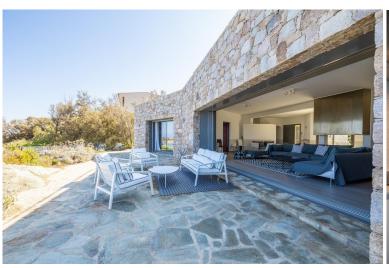

"Boasting spectacular 360° panoramic views of the sea and Marina of Davia's bay along Corsica's northwest coast, this 6-bedroom luxury villa with heatable pool and direct access to the beach is truly world class, with an unbeatable beachfront situation".

This stone-built villa offers 6 elegant, air-conditioned bedrooms each with their own private bathroom to a maximum of 8 guests. One of the highlights of this splendid villa is the rooftop terrace embracing some breath-taking 360-degree sea views. Three large terraces with al fresco dining facilities and lounge areas as well as the shaped heatable pool complete this amazing outdoor space in which guests can totally relax and soak up the surrounding beauty of the Coarse seascape. With the sea, a rocky beach and a sandy beach right at your fingertips you can enjoy an unforgettable holiday on the island of Corsica!

#### Indoors:

Very large, open plan living/ dining area (120m²), bar area, doors to terrace and garden, garden lounge. Fully equipped kitchen, door to garden, outdoor dining terrace.

5 Twin/ Double bedrooms, (2 x 90cm x 200cm beds or 180cm bed), air-cond, own shower room, separate WC.

#### **Grounds:**

Private 2,000 m2 terraced grounds comprising Mediterranean gardens planted with mature trees, shrubs and lawn areas. Spectacular roof terrace with panoramic sea views. Private, shaped, heatable, infinity pool (Roman steps), sea views, sunbathing area with sun loungers and parasol. BBQ area with al fresco dining terrace. Garden lounge. Direct access to rocky beach and sea (sandy beach 3 minutes' walk). Garage for 2 cars.