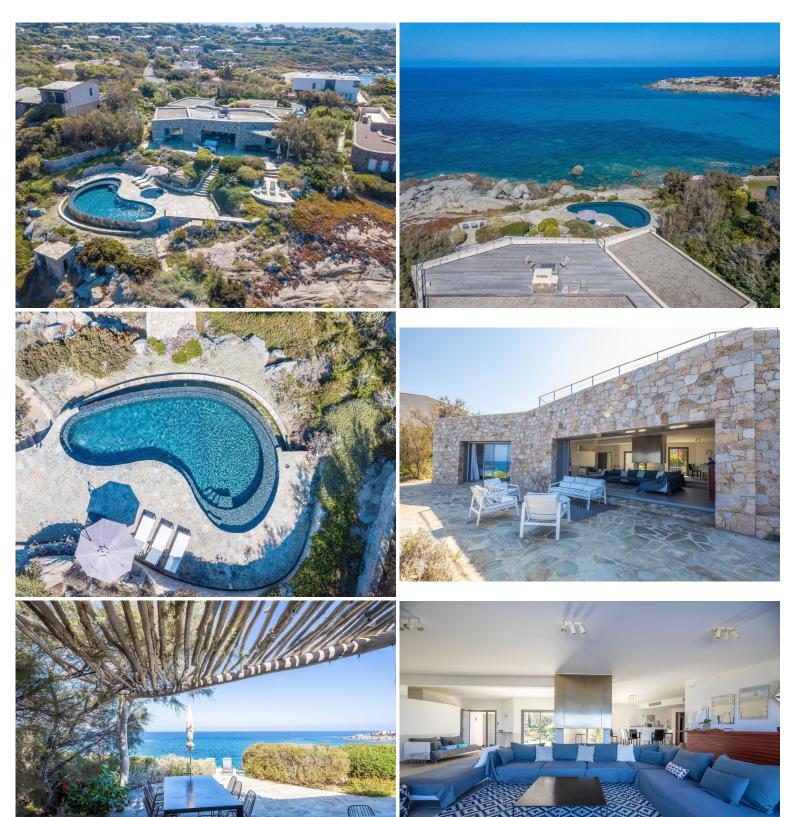

"Boasting spectacular 360° panoramic views of the sea and Marina of Davia's bay along Corsica's northwest coast, this 6-bedroom luxury villa with heatable pool and direct access to the beach is truly world class, with an unbeatable beachfront situation".

This stone-built villa offers 6 elegant, air-conditioned bedrooms each with their own private bathroom to a maximum of 8 guests. One of the highlights of this splendid villa is the rooftop terrace embracing some breath-taking 360-degree sea views. Three large terraces with al fresco dining facilities and lounge areas as well as the shaped heatable pool complete this amazing outdoor space in which guests can totally relax and soak up the surrounding beauty of the Coarse seascape. With the sea, a rocky beach and a sandy beach right at your fingertips you can enjoy an unforgettable holiday on the island of Corsica!

#### Indoors:

Very large, open plan living/ dining area (120m²), bar area, doors to terrace and garden, garden lounge. Fully equipped kitchen, door to garden, outdoor dining terrace.

5 Twin/ Double bedrooms, (2 x 90cm x 200cm beds or 180cm bed), air-cond, own shower room, separate WC.

#### **Grounds:**

Private 2,000 m2 terraced grounds comprising Mediterranean gardens planted with mature trees, shrubs and lawn areas. Spectacular roof terrace with panoramic sea views. Private, shaped, heatable, infinity pool (Roman steps), sea views, sunbathing area with sun loungers and parasol. BBQ area with al fresco dining terrace. Garden lounge. Direct access to rocky beach and sea (sandy beach 3 minutes' walk). Garage for 2 cars.