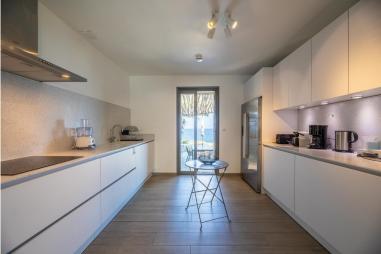

#### Indoors:

Very large, open plan living/ dining area (120m²), bar area, doors to terrace and garden, garden lounge. Fully equipped kitchen, door to garden, outdoor dining terrace.

5 Twin/ Double bedrooms, (2 x 90cm x 200cm beds or 180cm bed), air-cond, own shower room, separate WC.