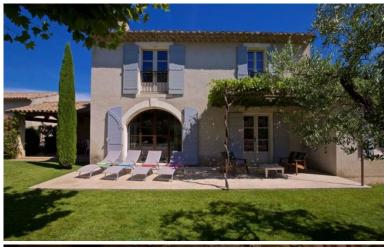

"Newly built in a verdant plot of land within walking distance from the picturesque provencal village of Eygalieres and close to Saint-Remy-de-Provence, this modern villa with salt-water pool affords marvellous views over the Alpilles hills".

#### **Grounds:**

Mature grounds comprising an olive grove, ample grassy areas, children's play area with trampoline. Lounge areas, shaded areas, al fresco dining area. Private, salt-water, heatable 14m x 4m pool (Roman steps), sunbathing terrace with sun loungers and garden furniture. Pergola. Views.