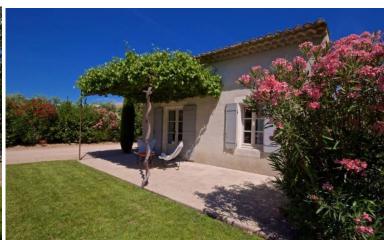

#### **Grounds:**

Mature grounds comprising an olive grove, ample grassy areas, children's play area with trampoline. Lounge areas, shaded areas, al fresco dining area. Private, salt-water, heatable 14m x 4m pool (Roman steps), sunbathing terrace with sun loungers and garden furniture. Pergola. Views.