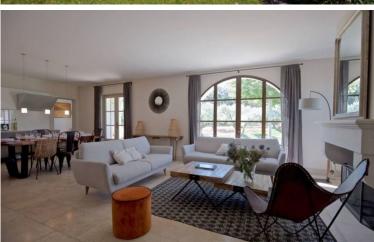

#### **Ground floor:**

Large open living area/ modern kitchen/ dining area, firepace, door to garden.

Utility room.

Office.

Bedroom 1, double size bed, ensuite bathroom, shower.