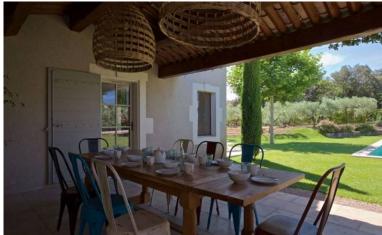

#### **Grounds:**

Mature grounds comprising an olive grove, ample grassy areas, children's play area with trampoline. Lounge areas, shaded areas, al fresco dining area. Private, salt-water, heatable 14m x 4m pool (Roman steps), sunbathing terrace with sun loungers and garden furniture. Pergola. Views.