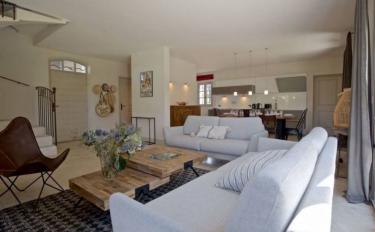

#### **Ground floor:**

Large open living area/ modern kitchen/ dining area, firepace, door to garden.

Utility room.

Office.

Bedroom 1, double size bed, ensuite bathroom, shower.