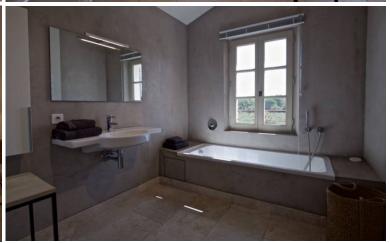

#### **Ground floor:**

Large open living area/ modern kitchen/ dining area, firepace, door to garden.

Utility room.

Office.

Bedroom 1, double size bed, ensuite bathroom, shower.

## First floor:

Bedroom 2: Double size bed.

Bedroom 3: Twin beds.

Bathroom shared between bedrooms 2 and 3.

### **GARDEN COTTAGE**

Separate entrance with pergola.

Kitchenette.

Living area.

Bedroom 4: Double size bed, ensuite bathroom, shower.

Bedroom 5: Twin bedroom on the mezzanine level, beamed ceiling.