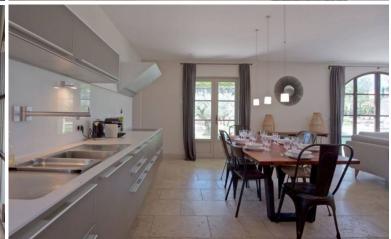

#### **Ground floor:**

Large open living area/ modern kitchen/ dining area, firepace, door to garden.

Utility room.

Office.

Bedroom 1, double size bed, ensuite bathroom, shower.