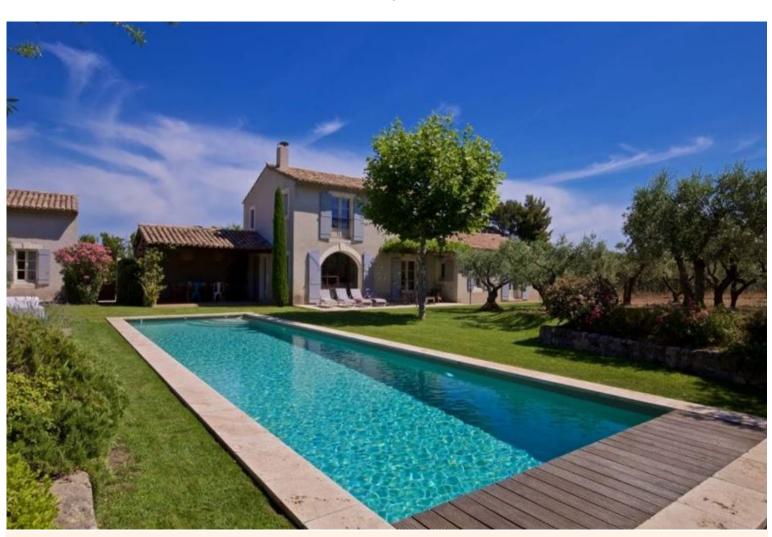

"Newly built in a verdant plot of land within walking distance from the picturesque provencal village of Eygalieres and close to Saint-Remy-de-Provence, this modern villa with salt-water pool affords marvellous views over the Alpilles hills".

#### **Grounds:**

Mature grounds comprising an olive grove, ample grassy areas, children's play area with trampoline. Lounge areas, shaded areas, al fresco dining area. Private, salt-water, heatable 14m x 4m pool (Roman steps), sunbathing terrace with sun loungers and garden furniture. Pergola. Views.