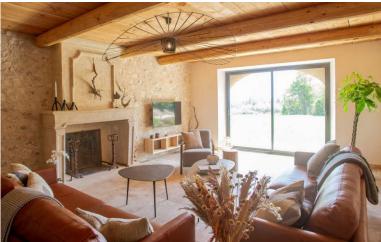

# Ground Floor:

Entrance hall.

Very spacious living room, air conditioning, fireplace, TV, doors to terrace and garden.

Kitchen and dining room, breakfast bar.

Laundry room, washing machine and dryer.

Guest WC.