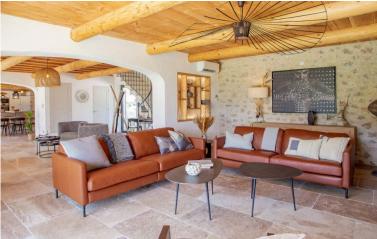

# Ground Floor:

Entrance hall.

Very spacious living room, air conditioning, fireplace, TV, doors to terrace and garden.

Kitchen and dining room, breakfast bar.

Laundry room, washing machine and dryer.

Guest WC.