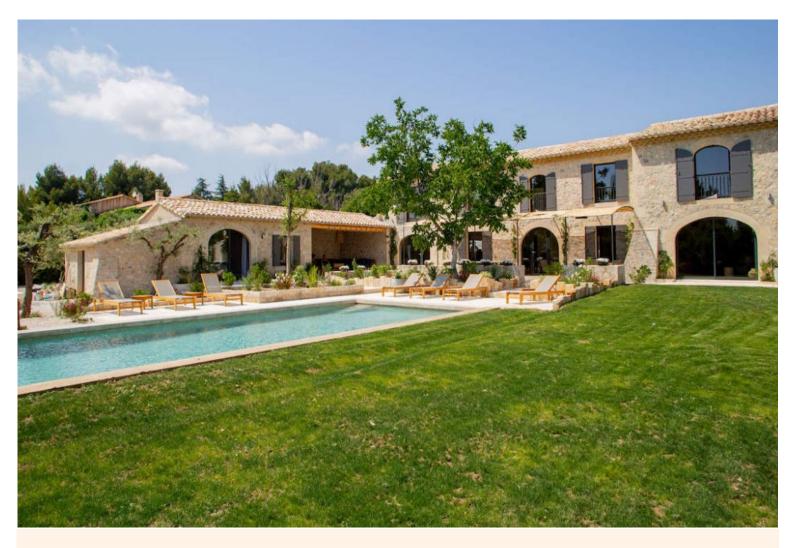

"Built in a traditional Provencal style with elegant contemporary interiors and luxury features including a long heatable pool, this chic property sits in the nature park of Les Alpilles, an area outstanding natural beauty dotted with quaint hilltop villages and historical sites".

The surrounding rolling countryside provides marvellous, uninterrupted views and the peace of this place is a major appeal to stay at this property which can accommodate up to 10 guests in 5 en suite bedrooms. Larger groups may consider renting the nearby villa for a total of 20 guests. The picturesque landscape offers endless opportunities for hiking along trails leading to many quaint villages and historical sites. The village of Le Mausanne is only 2 km away and, like so many other in this region, features a vibrant weekly Provencal market.

# Grounds:

Extensive grounds planted with mature trees and lawn areas. Large terrace, shaded pergola terrace with al fresco dining facilities, stone BBQ with shaded outdoor seating area. Private heatable 16m x 5m pool (depth: 1.60m; Roman steps, electric cover), sunbathing area eith loungers. Pool house. Outdoor sound system. Pétanque/ Boules pitch. Covered carport for 4 cars.