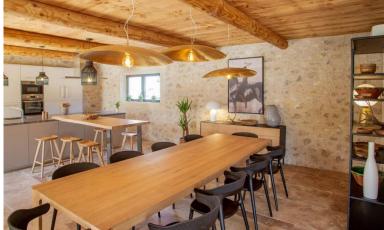

# Ground Floor:

Entrance hall.

Very spacious living room, air conditioning, fireplace, TV, doors to terrace and garden.

Kitchen and dining room, breakfast bar.

Laundry room, washing machine and dryer.

Guest WC.