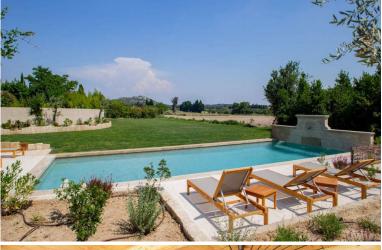

"Built in a traditional Provencal style with elegant contemporary interiors and luxury features including a long heatable pool, this chic property sits in the nature park of Les Alpilles, an area outstanding natural beauty dotted with quaint hilltop villages and historical sites".

# Grounds:

Extensive grounds planted with mature trees and lawn areas. Large terrace, shaded pergola terrace with al fresco dining facilities, stone BBQ with shaded outdoor seating area. Private heatable 16m x 5m pool (depth: 1.60m; Roman steps, electric cover), sunbathing area eith loungers. Pool house. Outdoor sound system. Pétanque/ Boules pitch. Covered carport for 4 cars.