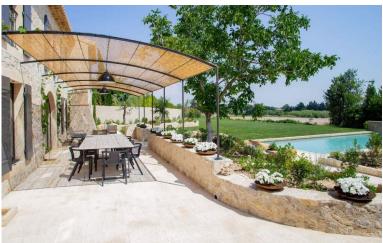

# Grounds:

Extensive grounds planted with mature trees and lawn areas. Large terrace, shaded pergola terrace with al fresco dining facilities, stone BBQ with shaded outdoor seating area. Private heatable 16m x 5m pool (depth: 1.60m; Roman steps, electric cover), sunbathing area eith loungers. Pool house. Outdoor sound system. Pétanque/ Boules pitch. Covered carport for 4 cars.