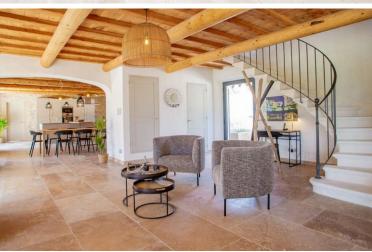

# Ground Floor:

Entrance hall.

Very spacious living room, air conditioning, fireplace, TV, doors to terrace and garden.

Kitchen and dining room, breakfast bar.

Laundry room, washing machine and dryer.

Guest WC.