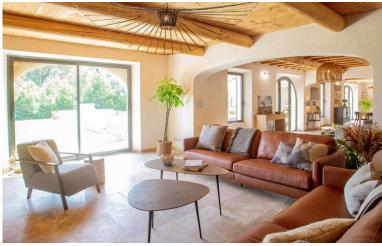

# Ground Floor:

Entrance hall.

Very spacious living room, air conditioning, fireplace, TV, doors to terrace and garden.

Kitchen and dining room, breakfast bar.

Laundry room, washing machine and dryer.

Guest WC.