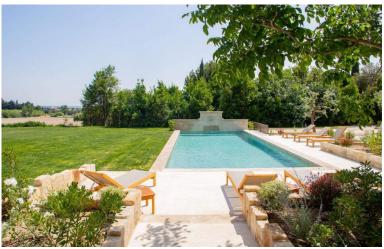

"Built in a traditional Provencal style with elegant contemporary interiors and luxury features including a long heatable pool, this chic property sits in the nature park of Les Alpilles, an area outstanding natural beauty dotted with quaint hilltop villages and historical sites".

# Grounds:

Extensive grounds planted with mature trees and lawn areas. Large terrace, shaded pergola terrace with al fresco dining facilities, stone BBQ with shaded outdoor seating area. Private heatable 16m x 5m pool (depth: 1.60m; Roman steps, electric cover), sunbathing area eith loungers. Pool house. Outdoor sound system. Pétanque/ Boules pitch. Covered carport for 4 cars.