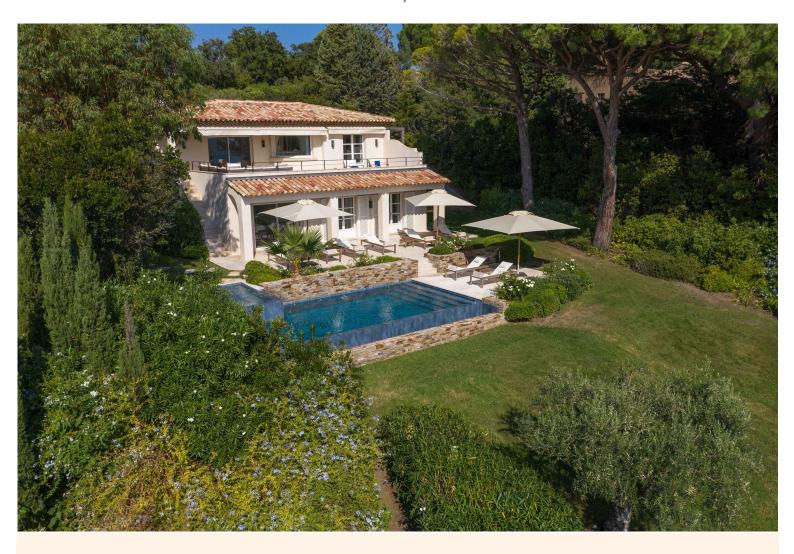

"Sitting atop an exclusive private domain which also includes a luxury Spa Hotel, this delightful family villa with infinity pool with Jacuzzi enjoys unrivalled views over Cap Taillet and the St Tropez Peninsula".

Decorated in modern Provencal style using neutral colours and elegant soft furnishing this villa is surrounded by lush gardens ensuring total privacy for its guests, especially whilst swimming in the infinity pool or taking a dip in the adjoining Jacuzzi. The terraces are one of the highlight of this property as they afford a spectacular vista over the Cap and the coastline.

#### **Grounds:**

Over 2,000 m2 terraced garden with ample lawn areas. Large terrace furnished for outdoor living with stunning sea views. Pergola for outdoor dining. Private heatable infinity pool, Jacuzzi area, sunbathing area. Parking for 4 cars under the carport.