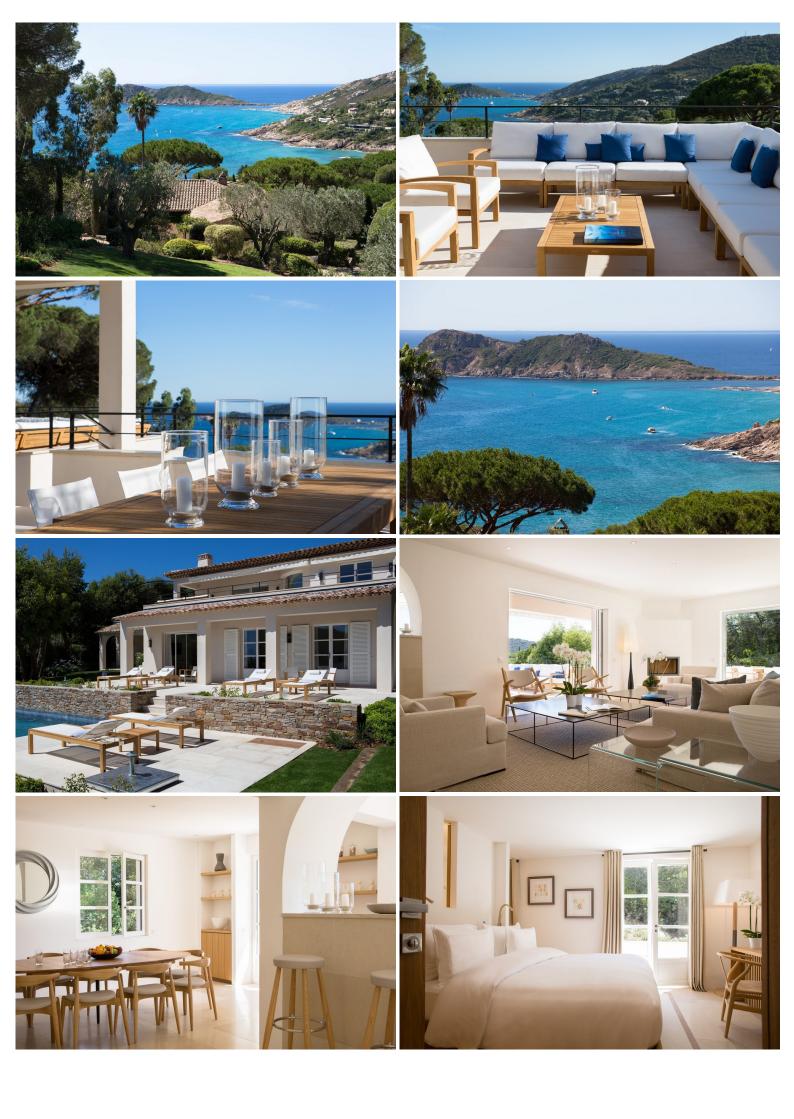

"Sitting atop an exclusive private domain which also includes a luxury Spa Hotel, this delightful family villa with infinity pool with Jacuzzi enjoys unrivalled views over Cap Taillet and the St Tropez Peninsula".

Decorated in modern Provencal style using neutral colours and elegant soft furnishing this villa is surrounded by lush gardens ensuring total privacy for its guests, especially whilst swimming in the infinity pool or taking a dip in the adjoining Jacuzzi. The terraces are one of the highlight of this property as they afford a spectacular vista over the Cap and the coastline.

# **Upper floor (main floor):**

Main living area.

Fully equipped luxury kitchen/ open-plan living and dining area, door to terrace. Utility room. Office.

Guest bathroom.

## Lower ground floor:

- 2 Master king size bedrooms, door to terrace, seating area and views.
- 2 private bathrooms, stand alone bath-tub, walk-in shower.
- 1 Twin bedroom, 2 single beds.
- 1 private shower room, walk-in shower.

#### **Grounds:**

Over 2,000 m2 terraced garden with ample lawn areas. Large terrace furnished for outdoor living with stunning sea views. Pergola for outdoor dining. Private heatable infinity pool, Jacuzzi area, sunbathing area. Parking for 4 cars under the carport.