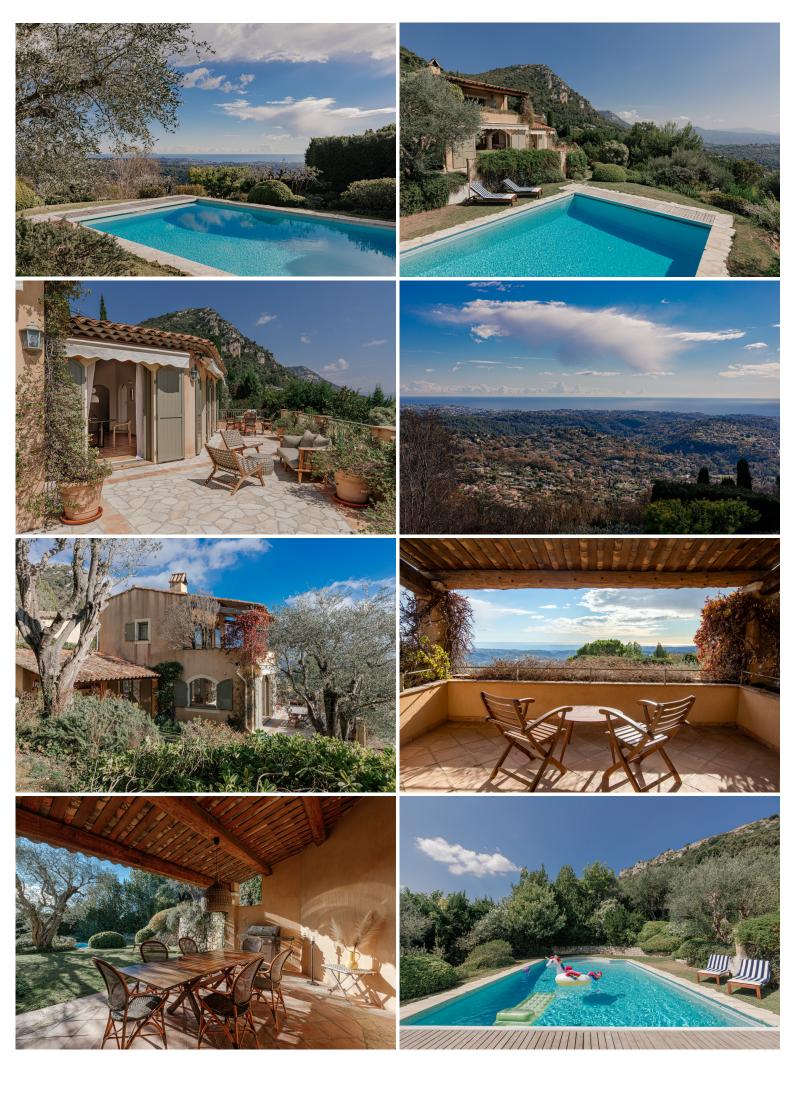

### **Grounds:**

2,600 m2 of beautiful landscaped gardens. Terrace with high-quality garden furniture and a large dining table at the pool side, gas BBQ. Shaded area on terrace. Private 11m x 6m salt-water, heatable pool (Roman steps), outdoor shower, sun loungers and parasols. Lawn area by the pool. Children's play area. Parking for up to 3 cars within the ground.