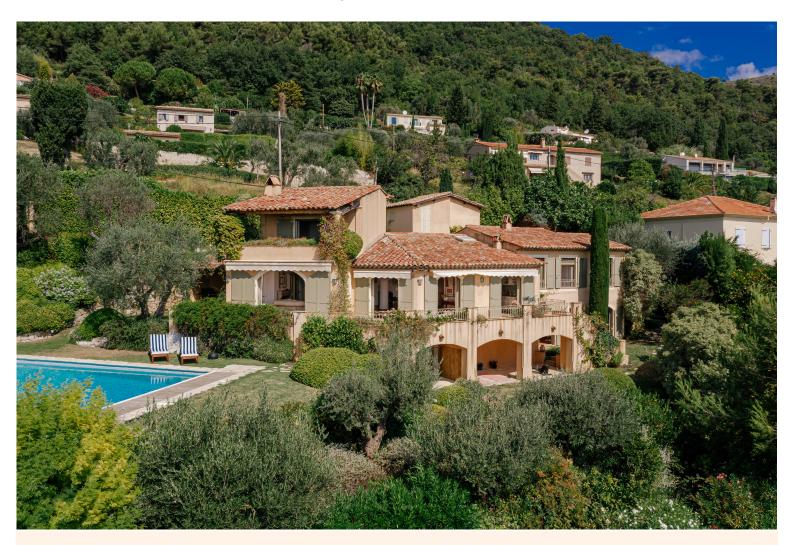

# VILLA CHAPEAUX DE VENCE

# FRANCE | SOUTH OF FRANCE

- > Family villa
- > Heatable Pool
- > Near the airport
- > With cot / highchair
- > With seaviews
- > With WIFI

"Situated in an exclusive residential area in the hills above Vence with panoramic views over the sea, this attractive villa with a private heatable pool is well positioned to discover the countless gems hidden along the Cote d'Azur including quaint hilltop villages, gourmet restaurants, wine routes, Provencal markets, art galleries, splendid beaches and hiking trails".

Sleeps up to 8 adults + 2 children.

The house is easily accessible and is therefore ideal for excursions in the area, for example to the very beautiful medieval artists' village of Saint Paul de Vence. A popular village among artists and art lovers. There are also many art galleries located in the atmospheric streets of the village. The famous Fondation Maeght museum is very much worth your while. Built on hillside, the villa's grounds are terraced and the accommodation arranged over several levels. The layout of the bedrooms makes this villa particularly suitable for 2 families on holiday together.