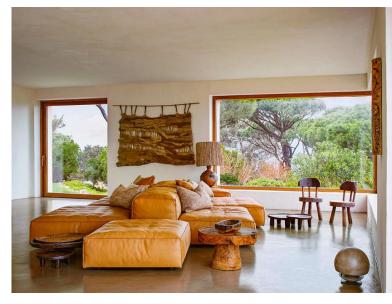

Open-plan living room overlooking the pool.

Full chef kitchen with all appliances/ 2 dishwashers, full oven, wine cellar, double fridge small freezer.

## Third level up:

(original entrance)

Dining room with round table for 12 people.

Fully equipped kitchen.

Separate TV room.

Main lounge, fireplace.

Further lounge with open sea views, door to terrace.

Yoga and Massage Room, Pilates studio/ Swiss ball.