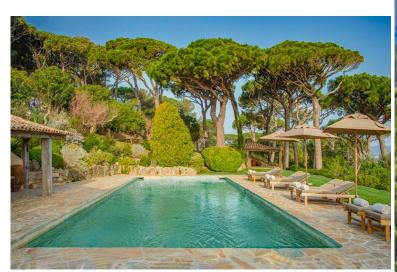

### **Grounds:**

20,000 m2 of private land with beautiful lush gardens and open sea views. This large garden has been thoughtfully designed with wonderful trees and Mediterranean shrubs. There is feature lighting throughout and many areas for lounging and relaxing. Private 12m x 6m pool (Roman steps, chlorine), surrounded by sun-loungers and parasols for your relaxation. Private full-size tennis court, boules pitch. Traditional charcoal BBQ and dining table for 14 people. Ample parking space.