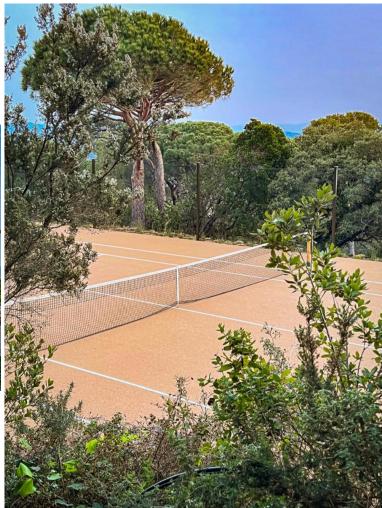

### **Grounds:**

20,000 m2 of private land with beautiful lush gardens and open sea views. This large garden has been thoughtfully designed with wonderful trees and Mediterranean shrubs. There is feature lighting throughout and many areas for lounging and relaxing. Private 12m x 6m pool (Roman steps, chlorine), surrounded by sun-loungers and parasols for your relaxation. Private full-size tennis court, boules pitch. Traditional charcoal BBQ and dining table for 14 people. Ample parking space.