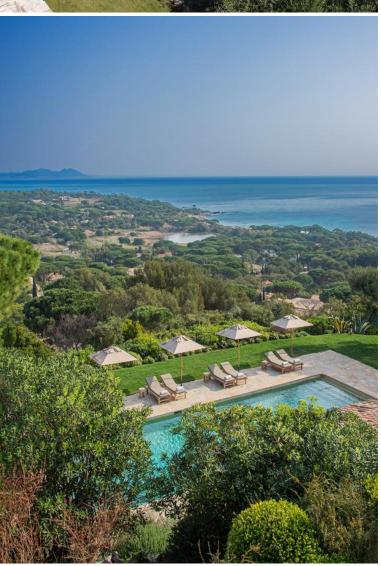

From its elevated position, this magnificent 650m2 villa looks across Salins, Pampelonne and La Moutte to the azure Mediterranean Sea. Fully renovated with exceptional finishes and design, the entire villa is a work of art where natural materials are shaped into unique pieces of furniture. This villa has been designed in full harmony with its natural surroundings to achieve impressive results. Built to welcome large parties of 14 guests, the villa offers 7 appointed bedrooms and 2 additional twin staff bedrooms equipped with shower and toilet, office area and access to garage. There is also the added benefit of having an elevator to all floors for your convenience.

### **Grounds:**

20,000 m2 of private land with beautiful lush gardens and open sea views. This large garden has been thoughtfully designed with wonderful trees and Mediterranean shrubs. There is feature lighting throughout and many areas for lounging and relaxing. Private 12m x 6m pool (Roman steps, chlorine), surrounded by sun-loungers and parasols for your relaxation. Private full-size tennis court, boules pitch. Traditional charcoal BBQ and dining table for 14 people. Ample parking space.