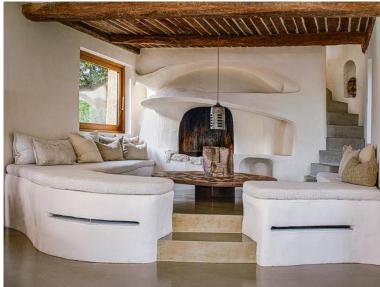

There is a Pilates studio and yoga / massage room.

There is Staff area with a service entrance, 2 staff bedrooms, an office and small kitchen area.

All televisions are smart for streaming Netflix Etc.

Pool room.

## Third level up:

(original entrance)

Dining room with round table for 12 people.

Fully equipped kitchen.

Separate TV room.

Main lounge, fireplace.

Further lounge with open sea views, door to terrace.

Yoga and Massage Room, Pilates studio/ Swiss ball.