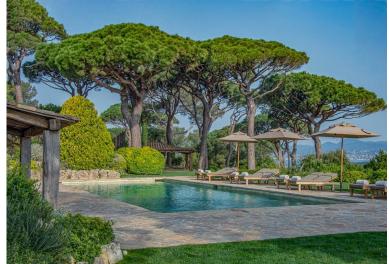

### **Grounds:**

20,000 m2 of private land with beautiful lush gardens and open sea views. This large garden has been thoughtfully designed with wonderful trees and Mediterranean shrubs. There is feature lighting throughout and many areas for lounging and relaxing. Private 12m x 6m pool (Roman steps, chlorine), surrounded by sun-loungers and parasols for your relaxation. Private full-size tennis court, boules pitch. Traditional charcoal BBQ and dining table for 14 people. Ample parking space.