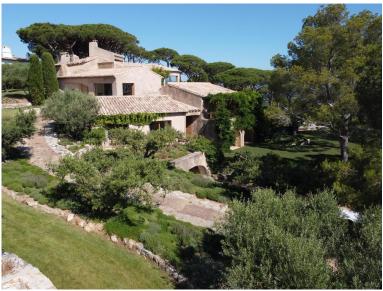

From its elevated position, this magnificent 650m2 villa looks across Salins, Pampelonne and La Moutte to the azure Mediterranean Sea. Fully renovated with exceptional finishes and design, the entire villa is a work of art where natural materials are shaped into unique pieces of furniture. This villa has been designed in full harmony with its natural surroundings to achieve impressive results. Built to welcome large parties of 14 guests, the villa offers 7 appointed bedrooms and 2 additional twin staff bedrooms equipped with shower and toilet, office area and access to garage. There is also the added benefit of having an elevator to all floors for your convenience.

### **Grounds:**

20,000 m2 of private land with beautiful lush gardens and open sea views. This large garden has been thoughtfully designed with wonderful trees and Mediterranean shrubs. There is feature lighting throughout and many areas for lounging and relaxing. Private 12m x 6m pool (Roman steps, chlorine), surrounded by sun-loungers and parasols for your relaxation. Private full-size tennis court, boules pitch. Traditional charcoal BBQ and dining table for 14 people. Ample parking space.