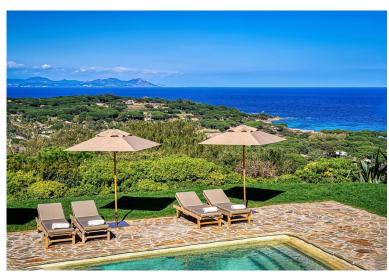

From its elevated position, this magnificent 650m2 villa looks across Salins, Pampelonne and La Moutte to the azure Mediterranean Sea. Fully renovated with exceptional finishes and design, the entire villa is a work of art where natural materials are shaped into unique pieces of furniture. This villa has been designed in full harmony with its natural surroundings to achieve impressive results. Built to welcome large parties of 14 guests, the villa offers 7 appointed bedrooms and 2 additional twin staff bedrooms equipped with shower and toilet, office area and access to garage. There is also the added benefit of having an elevator to all floors for your convenience.

### **Grounds:**

20,000 m2 of private land with beautiful lush gardens and open sea views. This large garden has been thoughtfully designed with wonderful trees and Mediterranean shrubs. There is feature lighting throughout and many areas for lounging and relaxing. Private 12m x 6m pool (Roman steps, chlorine), surrounded by sun-loungers and parasols for your relaxation. Private full-size tennis court, boules pitch. Traditional charcoal BBQ and dining table for 14 people. Ample parking space.