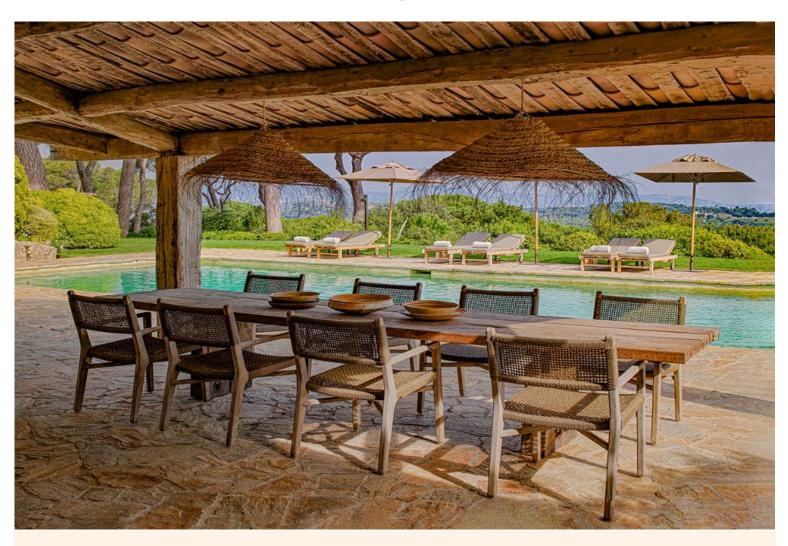

Open-plan living room overlooking the pool.

Full chef kitchen with all appliances/ 2 dishwashers, full oven, wine cellar, double fridge small freezer.

### **Grounds:**

20,000 m2 of private land with beautiful lush gardens and open sea views. This large garden has been thoughtfully designed with wonderful trees and Mediterranean shrubs. There is feature lighting throughout and many areas for lounging and relaxing. Private 12m x 6m pool (Roman steps, chlorine), surrounded by sun-loungers and parasols for your relaxation. Private full-size tennis court, boules pitch. Traditional charcoal BBQ and dining table for 14 people. Ample parking space.