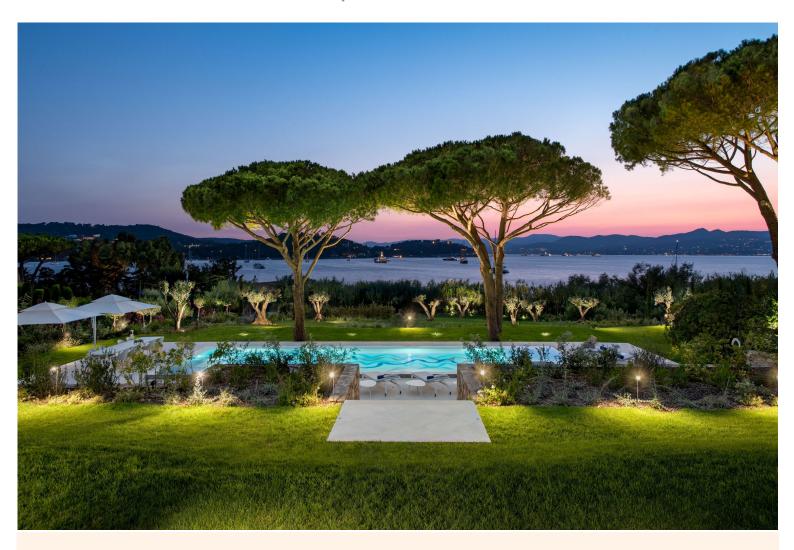

"This grand, newly-built Mediterranean villa with heatable, infinity pool is part of an exclusive, private domain within the prestigious Les Parcs de St Tropez residential area. Fully immersed in extensive, lush gardens, this villa offers privacy, direct access to the sea and close proximity to St Tropez and other resorts along the French Riviera".

Seated in 8,000 m2 of stunning landscaped gardens, this villa is located in an exclusive residential area of St Tropez, this expansive property has direct access to the sea and a breath-taking 20 m-heated infinity pool. Its rolling, emerald lawns are perfectly bordered with Mediterranean planting, palms, pines and bougainvillea. The perfect venue for sophisticated garden parties or large family gatherings. This traditional yet opulent terracotta villa is adorned with sumptuous fittings and finishes, gleaming marble, soft Italian stone and elegant parquet. The two-bathroom master suite, designer kitchen, bespoke furnishings and fine art complete this luxurious property. Its spacious terraces and large, airy rooms look out to panoramic views of Bay de Canebiers' azure waters, while its closed, rear courtyard offers a more intimate space. The property's vast plot, extensive pool, ample private parking and integrated guest apartment make it both very private and a rare find.

#### **Grounds:**

8,000 m2 landscaped Mediterranean gardens, extensive terraces, Private 20m-long, heatable, infinity pool (Roman steps); sunbathing terrace with sun loungers and parasols. Open and covered terrace with summer kitchen, bar, al fresco dining and lounging furniture. Direct access to the sea. Electric-gated entrance. Garage.