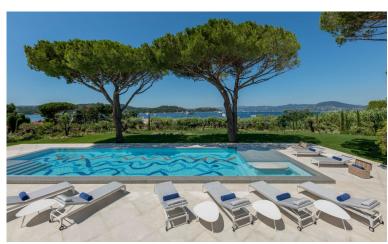

Seated in 8,000 m2 of stunning landscaped gardens, this villa is located in an exclusive residential area of St Tropez, this expansive property has direct access to the sea and a breath-taking 20 m-heated infinity pool. Its rolling, emerald lawns are perfectly bordered with Mediterranean planting, palms, pines and bougainvillea. The perfect venue for sophisticated garden parties or large family gatherings. This traditional yet opulent terracotta villa is adorned with sumptuous fittings and finishes, gleaming marble, soft Italian stone and elegant parquet. The two-bathroom master suite, designer kitchen, bespoke furnishings and fine art complete this luxurious property. Its spacious terraces and large, airy rooms look out to panoramic views of Bay de Canebiers' azure waters, while its closed, rear courtyard offers a more intimate space. The property's vast plot, extensive pool, ample private parking and integrated guest apartment make it both very private and a rare find.

#### **Grounds:**

8,000 m2 landscaped Mediterranean gardens, extensive terraces, Private 20m-long, heatable, infinity pool (Roman steps); sunbathing terrace with sun loungers and parasols. Open and covered terrace with summer kitchen, bar, al fresco dining and lounging furniture. Direct access to the sea. Electric-gated entrance. Garage.