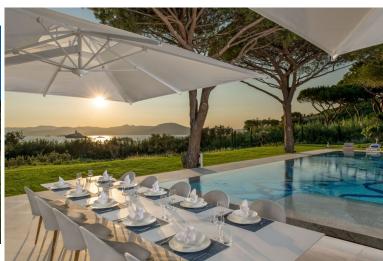

Seated in 8,000 m2 of stunning landscaped gardens, this villa is located in an exclusive residential area of St Tropez, this expansive property has direct access to the sea and a breath-taking 20 m-heated infinity pool. Its rolling, emerald lawns are perfectly bordered with Mediterranean planting, palms, pines and bougainvillea. The perfect venue for sophisticated garden parties or large family gatherings. This traditional yet opulent terracotta villa is adorned with sumptuous fittings and finishes, gleaming marble, soft Italian stone and elegant parquet. The two-bathroom master suite, designer kitchen, bespoke furnishings and fine art complete this luxurious property. Its spacious terraces and large, airy rooms look out to panoramic views of Bay de Canebiers' azure waters, while its closed, rear courtyard offers a more intimate space. The property's vast plot, extensive pool, ample private parking and integrated guest apartment make it both very private and a rare find.

#### **Grounds:**

8,000 m2 landscaped Mediterranean gardens, extensive terraces, Private 20m-long, heatable, infinity pool (Roman steps); sunbathing terrace with sun loungers and parasols. Open and covered terrace with summer kitchen, bar, al fresco dining and lounging furniture. Direct access to the sea. Electric-gated entrance. Garage.