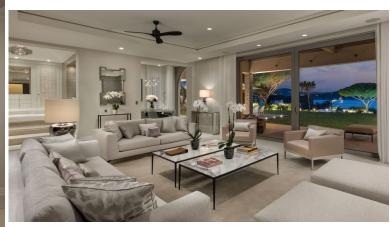

Seated in 8,000 m2 of stunning landscaped gardens, this villa is located in an exclusive residential area of St Tropez, this expansive property has direct access to the sea and a breath-taking 20 m-heated infinity pool. Its rolling, emerald lawns are perfectly bordered with Mediterranean planting, palms, pines and bougainvillea. The perfect venue for sophisticated garden parties or large family gatherings. This traditional yet opulent terracotta villa is adorned with sumptuous fittings and finishes, gleaming marble, soft Italian stone and elegant parquet. The two-bathroom master suite, designer kitchen, bespoke furnishings and fine art complete this luxurious property. Its spacious terraces and large, airy rooms look out to panoramic views of Bay de Canebiers' azure waters, while its closed, rear courtyard offers a more intimate space. The property's vast plot, extensive pool, ample private parking and integrated guest apartment make it both very private and a rare find.

#### Indoors:

Master suite with 2 bathrooms.

6 x further bedrooms and bathrooms.

1 x guest apartment: bedroom, bathroom, living/ dining room.

Guest WC.

Designer kitchen.

Living room, door to terrace.

Dining room, door to terrace.