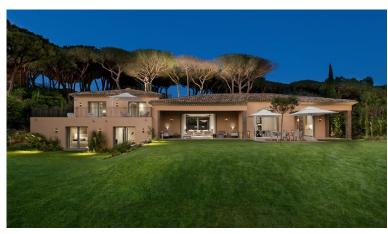

Seated in 8,000 m2 of stunning landscaped gardens, this villa is located in an exclusive residential area of St Tropez, this expansive property has direct access to the sea and a breath-taking 20 m-heated infinity pool. Its rolling, emerald lawns are perfectly bordered with Mediterranean planting, palms, pines and bougainvillea. The perfect venue for sophisticated garden parties or large family gatherings. This traditional yet opulent terracotta villa is adorned with sumptuous fittings and finishes, gleaming marble, soft Italian stone and elegant parquet. The two-bathroom master suite, designer kitchen, bespoke furnishings and fine art complete this luxurious property. Its spacious terraces and large, airy rooms look out to panoramic views of Bay de Canebiers' azure waters, while its closed, rear courtyard offers a more intimate space. The property's vast plot, extensive pool, ample private parking and integrated guest apartment make it both very private and a rare find.

#### **Grounds:**

8,000 m2 landscaped Mediterranean gardens, extensive terraces, Private 20m-long, heatable, infinity pool (Roman steps); sunbathing terrace with sun loungers and parasols. Open and covered terrace with summer kitchen, bar, al fresco dining and lounging furniture. Direct access to the sea. Electric-gated entrance. Garage.