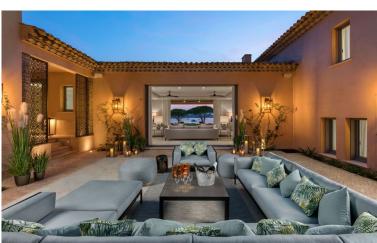

Seated in 8,000 m2 of stunning landscaped gardens, this villa is located in an exclusive residential area of St Tropez, this expansive property has direct access to the sea and a breath-taking 20 m-heated infinity pool. Its rolling, emerald lawns are perfectly bordered with Mediterranean planting, palms, pines and bougainvillea. The perfect venue for sophisticated garden parties or large family gatherings. This traditional yet opulent terracotta villa is adorned with sumptuous fittings and finishes, gleaming marble, soft Italian stone and elegant parquet. The two-bathroom master suite, designer kitchen, bespoke furnishings and fine art complete this luxurious property. Its spacious terraces and large, airy rooms look out to panoramic views of Bay de Canebiers' azure waters, while its closed, rear courtyard offers a more intimate space. The property's vast plot, extensive pool, ample private parking and integrated guest apartment make it both very private and a rare find.

#### Indoors:

Master suite with 2 bathrooms.

6 x further bedrooms and bathrooms.

1 x guest apartment: bedroom, bathroom, living/ dining room.

Guest WC.

Designer kitchen.

Living room, door to terrace.

Dining room, door to terrace.