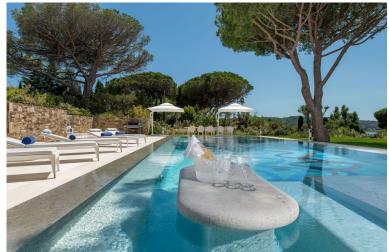

Seated in 8,000 m2 of stunning landscaped gardens, this villa is located in an exclusive residential area of St Tropez, this expansive property has direct access to the sea and a breath-taking 20 m-heated infinity pool. Its rolling, emerald lawns are perfectly bordered with Mediterranean planting, palms, pines and bougainvillea. The perfect venue for sophisticated garden parties or large family gatherings. This traditional yet opulent terracotta villa is adorned with sumptuous fittings and finishes, gleaming marble, soft Italian stone and elegant parquet. The two-bathroom master suite, designer kitchen, bespoke furnishings and fine art complete this luxurious property. Its spacious terraces and large, airy rooms look out to panoramic views of Bay de Canebiers' azure waters, while its closed, rear courtyard offers a more intimate space. The property's vast plot, extensive pool, ample private parking and integrated guest apartment make it both very private and a rare find.

#### **Grounds:**

8,000 m2 landscaped Mediterranean gardens, extensive terraces, Private 20m-long, heatable, infinity pool (Roman steps); sunbathing terrace with sun loungers and parasols. Open and covered terrace with summer kitchen, bar, al fresco dining and lounging furniture. Direct access to the sea. Electric-gated entrance. Garage.