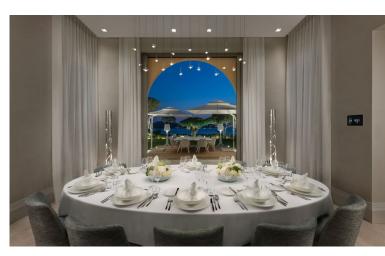

Seated in 8,000 m2 of stunning landscaped gardens, this villa is located in an exclusive residential area of St Tropez, this expansive property has direct access to the sea and a breath-taking 20 m-heated infinity pool. Its rolling, emerald lawns are perfectly bordered with Mediterranean planting, palms, pines and bougainvillea. The perfect venue for sophisticated garden parties or large family gatherings. This traditional yet opulent terracotta villa is adorned with sumptuous fittings and finishes, gleaming marble, soft Italian stone and elegant parquet. The two-bathroom master suite, designer kitchen, bespoke furnishings and fine art complete this luxurious property. Its spacious terraces and large, airy rooms look out to panoramic views of Bay de Canebiers' azure waters, while its closed, rear courtyard offers a more intimate space. The property's vast plot, extensive pool, ample private parking and integrated guest apartment make it both very private and a rare find.

#### Indoors:

Master suite with 2 bathrooms.

6 x further bedrooms and bathrooms.

1 x guest apartment: bedroom, bathroom, living/ dining room.

Guest WC.

Designer kitchen.

Living room, door to terrace.

Dining room, door to terrace.