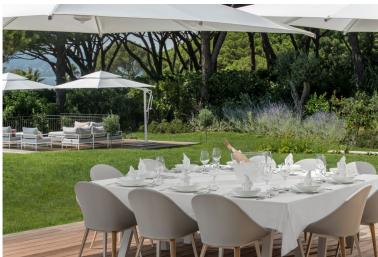

#### **Grounds:**

8,000 m2 landscaped Mediterranean gardens, extensive terraces, Private 20m-long, heatable, infinity pool (Roman steps); sunbathing terrace with sun loungers and parasols. Open and covered terrace with summer kitchen, bar, al fresco dining and lounging furniture. Direct access to the sea. Electric-gated entrance. Garage.