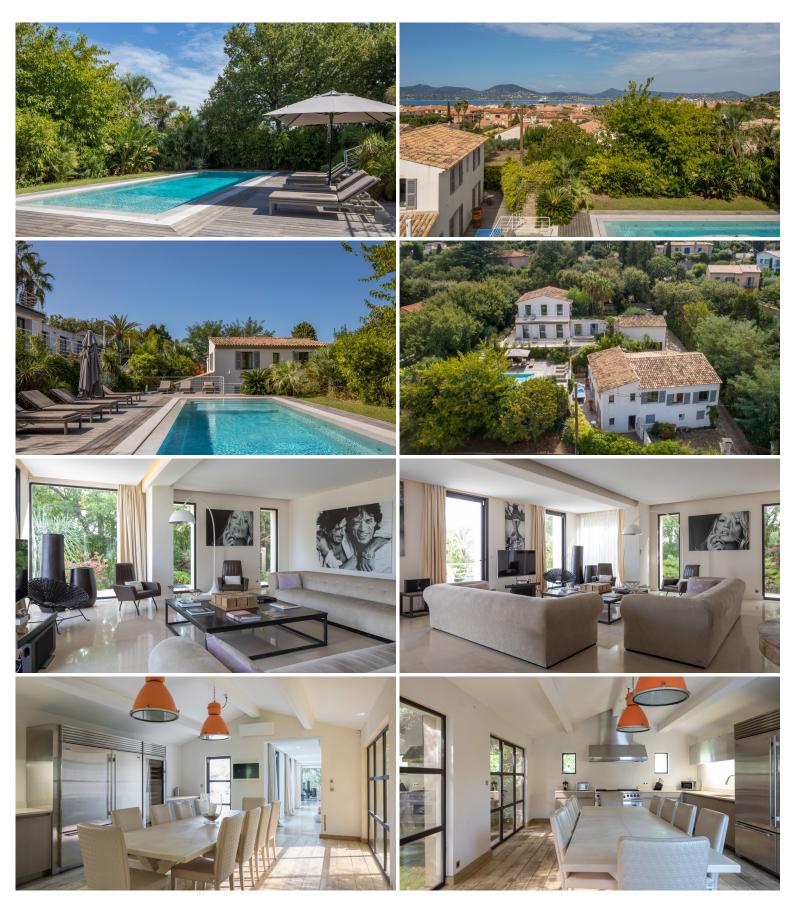

"This attractive 7-bedroom villa with private heatable pool, gym and mesmerizing sea views boasts a very central location in St Tropez for a hassle-free holiday on the French Riviera".

Place des Lices is just a short walk away which means you won't have to use your car during your holiday in this glamorous corner of Southern France; one can easily walk to shops, restaurants and the market in a few minutes or just spend time at the beach or at one of the pavement cafes by the picturesque marina. The accommodation for 13 guests is arranged over a main building and a 2-apartment annex which also houses a private gym. Both units and the long swimming pool are beautifully surrounded by lush Mediterranean gardens ensuring privacy.

# **Ground floor:**

Entrance hall.

Large bright living room, art pieces, big screen TV, door to terrace.

Professional, fully equipped kitchen, large dining table.

Double bedroom, ensuite bathroom.

#### First floor:

3 Double bedrooms, ensuite bathrooms.

Master bedroom, large dressing area, door to balcony, magnificent view of St. Tropez and the sea.

### **Grounds:**

2,000 m2 of well-kept grounds with mature garden planted with olive trees, palm trees and ornamental fountains. Private heatable pool (Roman steps), large sunbathing teak terrace with sun loungers and parasols. Garage for 2 cars and 4 more parking spaces.