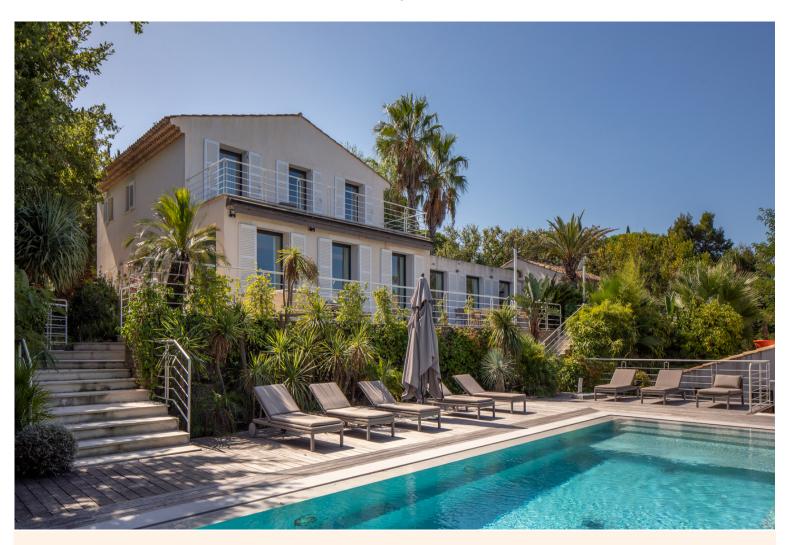

"This attractive 7-bedroom villa with private heatable pool, gym and mesmerizing sea views boasts a very central location in St Tropez for a hassle-free holiday on the French Riviera".

Place des Lices is just a short walk away which means you won't have to use your car during your holiday in this glamorous corner of Southern France; one can easily walk to shops, restaurants and the market in a few minutes or just spend time at the beach or at one of the pavement cafes by the picturesque marina. The accommodation for 13 guests is arranged over a main building and a 2-apartment annex which also houses a private gym. Both units and the long swimming pool are beautifully surrounded by lush Mediterranean gardens ensuring privacy.

### **Grounds:**

2,000 m2 of well-kept grounds with mature garden planted with olive trees, palm trees and ornamental fountains. Private heatable pool (Roman steps), large sunbathing teak terrace with sun loungers and parasols. Garage for 2 cars and 4 more parking spaces.