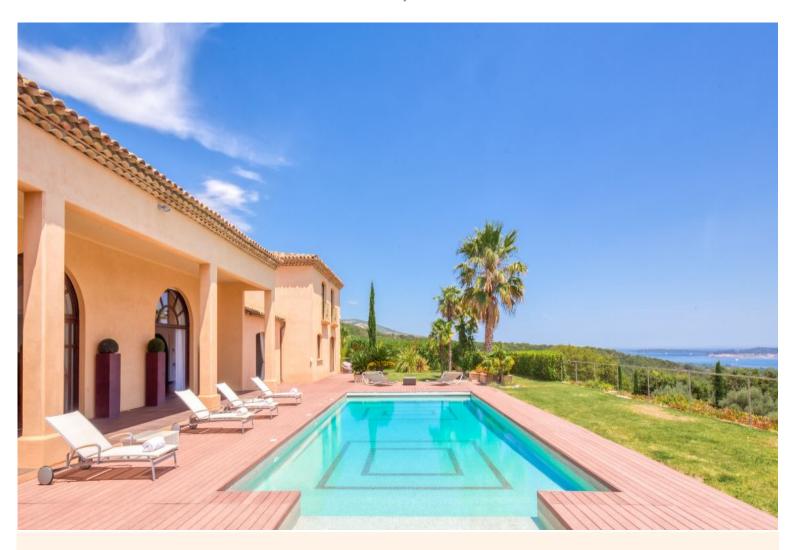

"Plunged into 5,000 m2 of beautifully maintained Mediterranean gardens encompassing olive trees and palm trees, this elegant French Riviera villa with private heatable pool, billiard room and helipad affords magnificent views over the Bay of St Tropez".

The prime, hilltop situation of this refined property on the edge of Grimaud ensures a privileged view point over the entire bay of St Tropez and the undulating countryside all around it. The quaint village of Grimaud with its restaurants, shops and castle is easily accessible from this villa as is Port Grimaud, the beaches in Sainte Maxime and Saint Tropez itself.

# **Grounds:**

Large Mediterranean gardens comprising olive trees and palm trees, flat lawn. Private 12x7m heatable pool (with a shallow end for children and for sunbathing in the water; Roman steps), sunbathing area. Covered terrace, outdoor living area and all freeco dining facilities, plancha & BBQ. Ample parking.