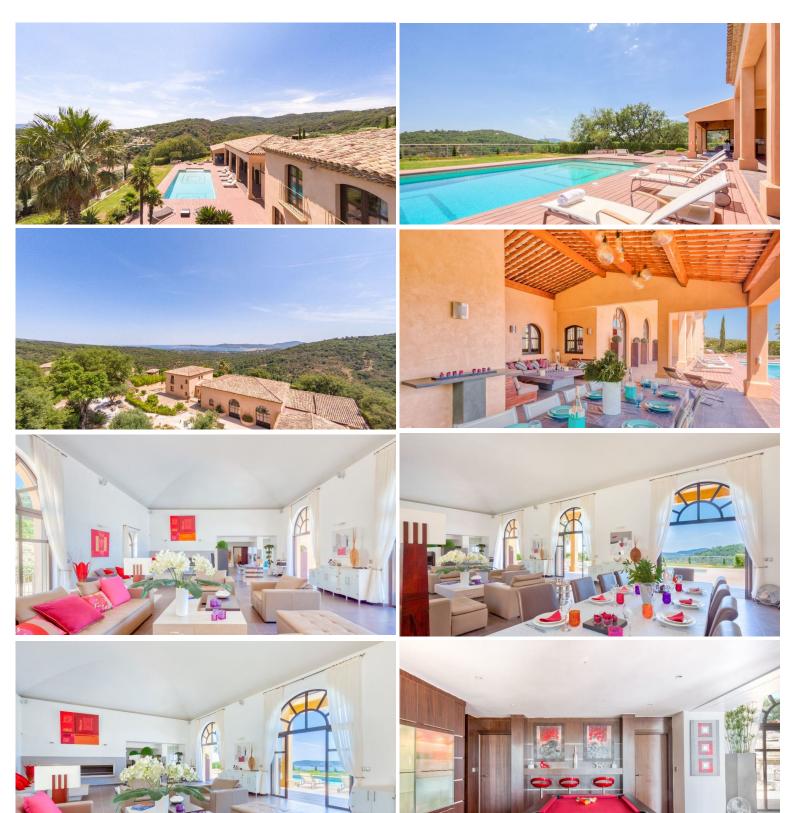

# **Ground floor:**

Large entrance hall.

Large living area, high vaulted ceiling, sofas and armchairs, floor to ceiling windows, door to terrace, sea view

TV den (satellite channels available).

Office.

Large dining room for 10 guests.

Billiard room with a modern bar.

Fully equipped modern kitchen, door to covered terrace, outdoor dining facilities, large plancha and small BBQ.

Bedroom 1: large double bed, en suite bathroom, WC, shower cubicle, double vanity.

Bedroom 2: large double bed, en suite bathroom, WC, shower cubicle, double vanity.

Bedroom 3: Master double bedroom, large double bed, en suite bathroom, WC, shower cubicle, double vanity, office area, walk-in closet, direct access to garden and pool area.

#### First floor:

Bedroom 4: 1.60m bed, en suite, shower room, country views.

Bedroom 5: Master double bedroom, fitted wardrobe, en suite bathroom, shower cubicle, double vanity sinks and WC, sea view.

# **Grounds:**

Large Mediterranean gardens comprising olive trees and palm trees, flat lawn. Private 12x7m heatable pool (with a shallow end for children and for sunbathing in the water; Roman steps), sunbathing area. Covered terrace, outdoor living area and all freeco dining facilities, plancha & BBQ. Ample parking.