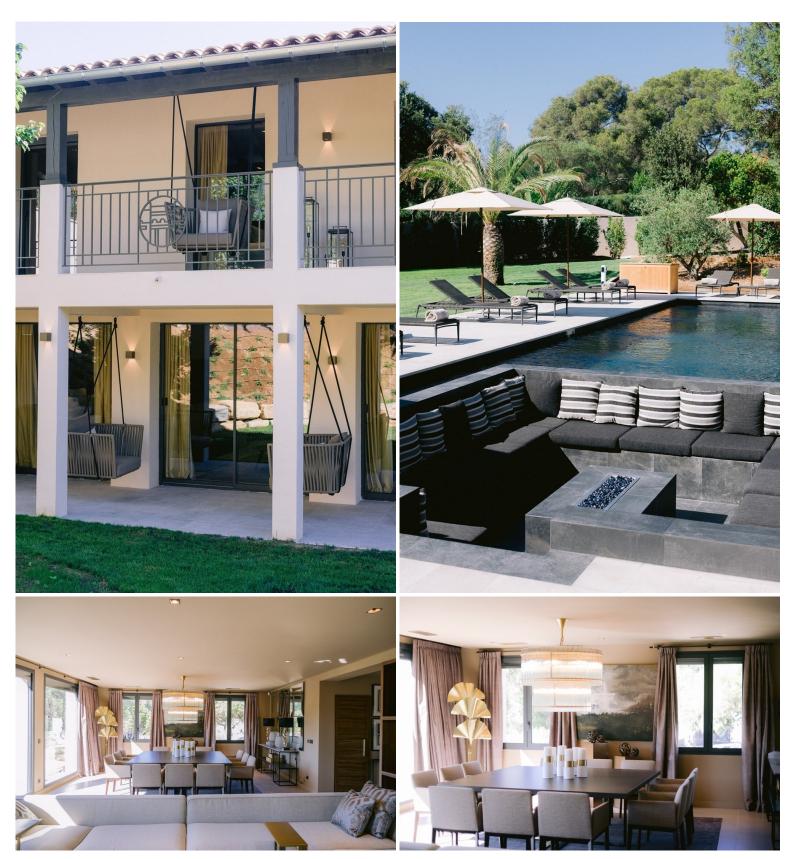

#### First floor (main floor):

100 m<sup>2</sup> open plan living area, door to terrace.

Family-style open kitchen/ bar and wine cellar.

Dining room.

Living-room.

TV room.

Massage room.

Fitness room.

#### **Grounds:**

4500 m² fully enclosed parkland comprising manicured gardens, mature plants, palm trees and large lawn areas. Private 16m x 6m heatable pool (Roman steps), large sunbathing terrace. 360 m² fully-equipped terrace with outdoor living and dining facilities, outdoor fire brasero, barbecue grill, table football. Private covered outdoor parking. Direct path to the beach, 400 metres away. Helipad access.