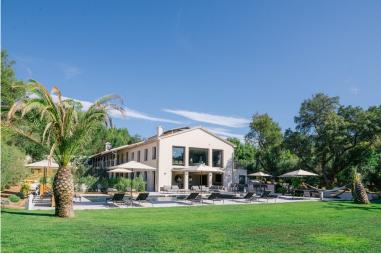

"Part of a 10-hectare secure private domain in La Croix Valmer, this stunning 7-bedroom villa with heatable pool and fitness room is designed for luxury living on the St Tropez Peninsula just a short stroll from the beach".

#### **Grounds:**

4500 m² fully enclosed parkland comprising manicured gardens, mature plants, palm trees and large lawn areas. Private 16m x 6m heatable pool (Roman steps), large sunbathing terrace. 360 m² fully-equipped terrace with outdoor living and dining facilities, outdoor fire brasero, barbecue grill, table football. Private covered outdoor parking. Direct path to the beach, 400 metres away. Helipad access.