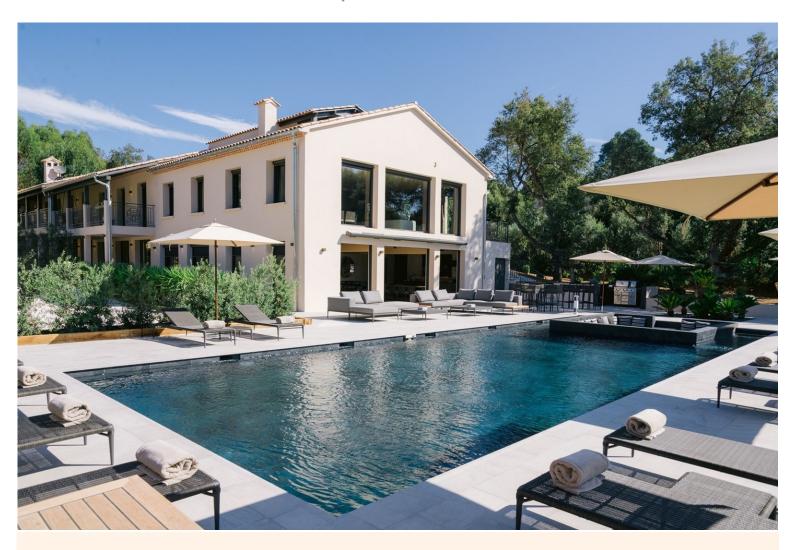

"Part of a 10-hectare secure private domain in La Croix Valmer, this stunning 7-bedroom villa with heatable pool and fitness room is designed for luxury living on the St Tropez Peninsula just a short stroll from the beach".

#### **Grounds:**

4500 m² fully enclosed parkland comprising manicured gardens, mature plants, palm trees and large lawn areas. Private 16m x 6m heatable pool (Roman steps), large sunbathing terrace. 360 m² fully-equipped terrace with outdoor living and dining facilities, outdoor fire brasero, barbecue grill, table football. Private covered outdoor parking. Direct path to the beach, 400 metres away. Helipad access.