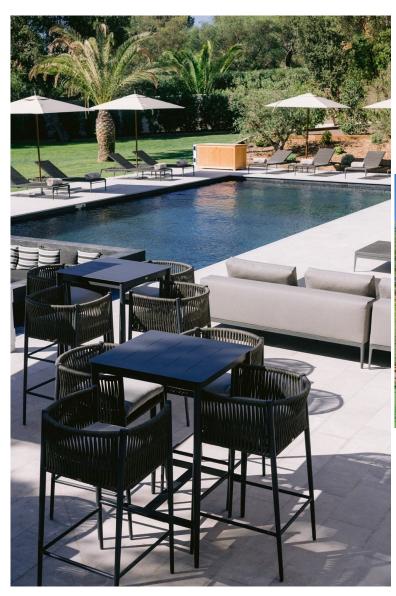

#### **Grounds:**

4500 m² fully enclosed parkland comprising manicured gardens, mature plants, palm trees and large lawn areas. Private 16m x 6m heatable pool (Roman steps), large sunbathing terrace. 360 m² fully-equipped terrace with outdoor living and dining facilities, outdoor fire brasero, barbecue grill, table football. Private covered outdoor parking. Direct path to the beach, 400 metres away. Helipad access.