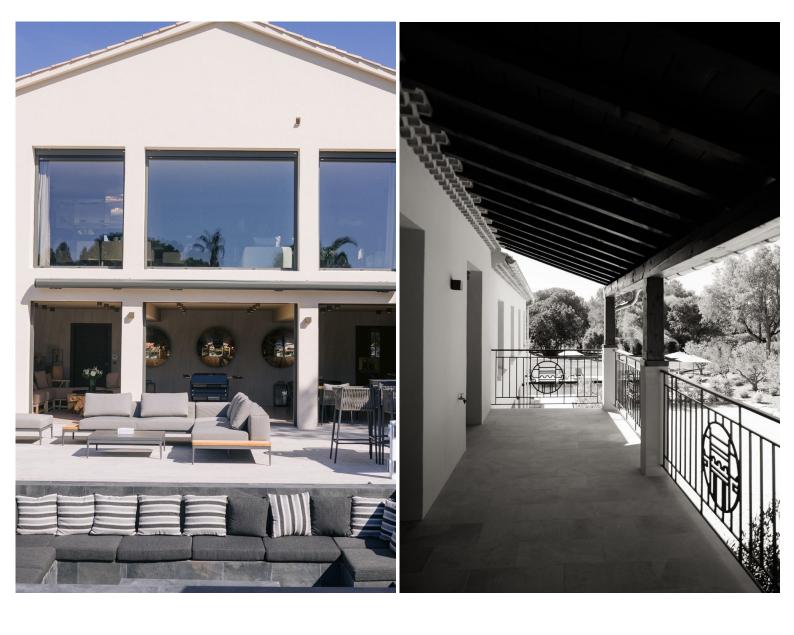

#### First floor (main floor):

100 m<sup>2</sup> open plan living area, door to terrace.

Family-style open kitchen/ bar and wine cellar.

Dining room.

Living-room.

TV room.

Massage room.

Fitness room.

#### **Grounds:**

4500 m² fully enclosed parkland comprising manicured gardens, mature plants, palm trees and large lawn areas. Private 16m x 6m heatable pool (Roman steps), large sunbathing terrace. 360 m² fully-equipped terrace with outdoor living and dining facilities, outdoor fire brasero, barbecue grill, table football. Private covered outdoor parking. Direct path to the beach, 400 metres away. Helipad access.