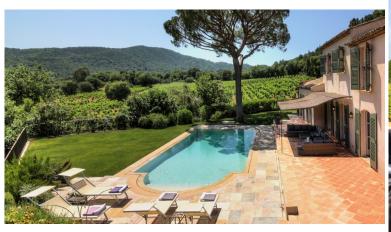

#### **Grounds:**

5,000 m2 of manicured gardens comprising large lawn areas, mature trees, fruit trees, vegetable garden. Private salt-water 12m x 6m pool (Roman steps), sunbathing terrace. Multiple terraces with outdoor dining areas and chill out areas. Inner courtyard with small feature fountain and al fresco dining area. Uninterrupted views of the vineyards of Chateau Minuty.