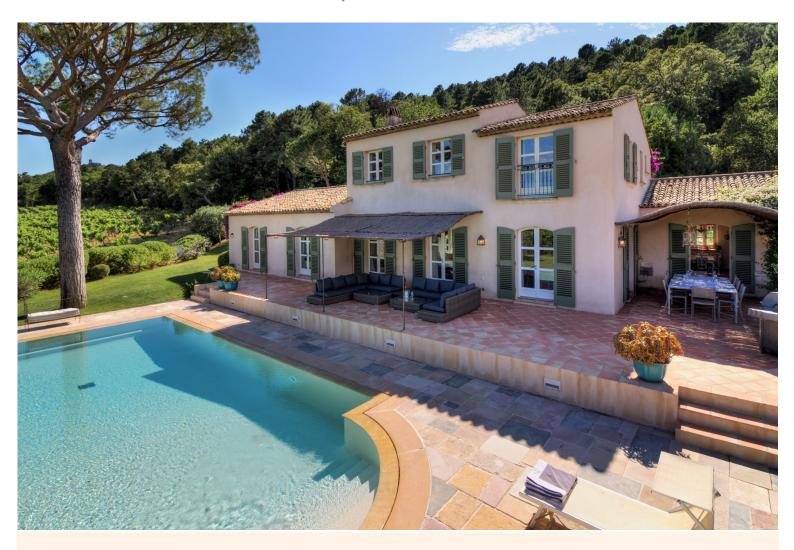

"Tucked away amidst extensive vineyards on the St Tropez Peninsula, a short drive from the beach, this meticulously restored Provencal-style villa with heatable salt-water pool makes a perfect luxury home within the privacy of its splendid garden".

The restoration of this classic country villa has preserved most of the original features, including terracotta floors, the fireplace, the wooden beam ceilings, the stone well and fountain in the garden but has also added all the latest comforts to suit the requirements of modern luxury living. The accommodation for 12 guests is arranged over a main building and a separate annex - ideal for members of staff - for a total of 6 bedrooms and 5 bathrooms. The 5,000 m2 garden surrounding this beautiful property affords inspiring views over the nearby vineyards of Chateau Minuty all the way down to the Gulf of St Tropez, creating a peaceful haven in which to unwind during your holiday in the French Riviera.

#### **Grounds:**

5,000 m2 of manicured gardens comprising large lawn areas, mature trees, fruit trees, vegetable garden. Private salt-water 12m x 6m pool (Roman steps), sunbathing terrace. Multiple terraces with outdoor dining areas and chill out areas. Inner courtyard with small feature fountain and al fresco dining area. Uninterrupted views of the vineyards of Chateau Minuty.