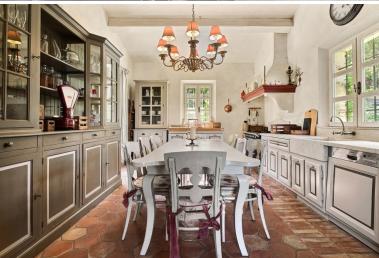

#### **Ground floor:**

Living room, TV, fireplace, doors to terrace and pool area. Dining room, door to covered terrace, al fresco dining facilities.

Fully equipped traditional kitchen, terracotta floor.