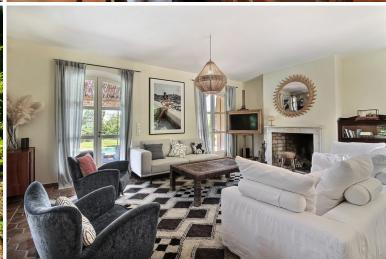

#### **Ground floor:**

Living room, TV, fireplace, doors to terrace and pool area. Dining room, door to covered terrace, al fresco dining facilities.

Fully equipped traditional kitchen, terracotta floor.