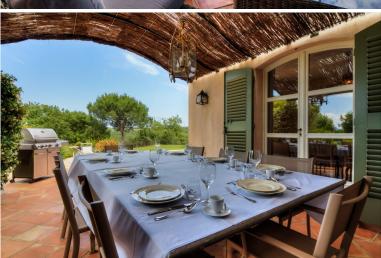

#### **Ground floor:**

Living room, TV, fireplace, doors to terrace and pool area. Dining room, door to covered terrace, al fresco dining facilities.

Fully equipped traditional kitchen, terracotta floor.

#### **Grounds:**

5,000 m2 of manicured gardens comprising large lawn areas, mature trees, fruit trees, vegetable garden. Private salt-water 12m x 6m pool (Roman steps), sunbathing terrace. Multiple terraces with outdoor dining areas and chill out areas. Inner courtyard with small feature fountain and al fresco dining area. Uninterrupted views of the vineyards of Chateau Minuty.