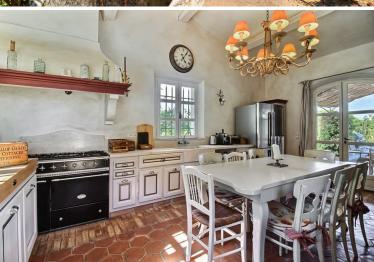

#### **Ground floor:**

Living room, TV, fireplace, doors to terrace and pool area. Dining room, door to covered terrace, al fresco dining facilities.

Fully equipped traditional kitchen, terracotta floor.