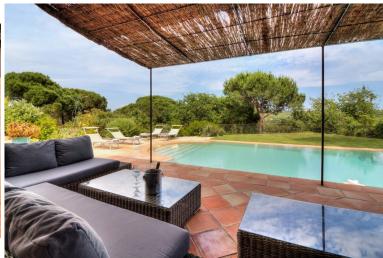

#### **Grounds:**

5,000 m2 of manicured gardens comprising large lawn areas, mature trees, fruit trees, vegetable garden. Private salt-water 12m x 6m pool (Roman steps), sunbathing terrace. Multiple terraces with outdoor dining areas and chill out areas. Inner courtyard with small feature fountain and al fresco dining area. Uninterrupted views of the vineyards of Chateau Minuty.