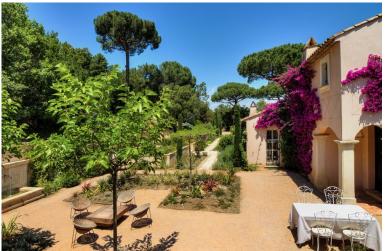

"Tucked away amidst extensive vineyards on the St Tropez Peninsula, a short drive from the beach, this meticulously restored Provencal-style villa with heatable salt-water pool makes a perfect luxury home within the privacy of its splendid garden".

The restoration of this classic country villa has preserved most of the original features, including terracotta floors, the fireplace, the wooden beam ceilings, the stone well and fountain in the garden but has also added all the latest comforts to suit the requirements of modern luxury living. The accommodation for 12 guests is arranged over a main building and a separate annex - ideal for members of staff - for a total of 6 bedrooms and 5 bathrooms. The 5,000 m2 garden surrounding this beautiful property affords inspiring views over the nearby vineyards of Chateau Minuty all the way down to the Gulf of St Tropez, creating a peaceful haven in which to unwind during your holiday in the French Riviera.

#### **Grounds:**

5,000 m2 of manicured gardens comprising large lawn areas, mature trees, fruit trees, vegetable garden. Private salt-water 12m x 6m pool (Roman steps), sunbathing terrace. Multiple terraces with outdoor dining areas and chill out areas. Inner courtyard with small feature fountain and al fresco dining area. Uninterrupted views of the vineyards of Chateau Minuty.