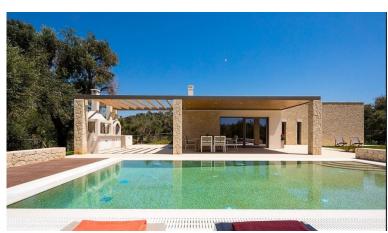

## **Grounds:**

Delightful private grounds planted with mature olive trees and ample lawn areas. Private swimming pool (Roman steps) seating & lounge area, sunbathing areas with sunbeds & parasols, shaded dining area, BBQ, children's playground.