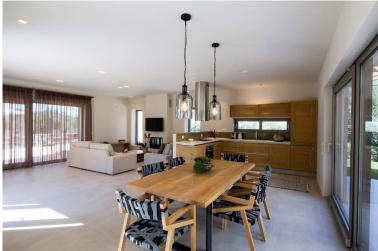

### Pool Level:

Entrance hall.

Living room, TV/ AC, door to terrace & pool area.

Fully equipped open plan kitchen.

Master bedroom, king size, A/C. TV, safe box, en suite shower room, door to terrace.

Double/ twin bedroom, twin beds/ king size bed, A/C, TV.