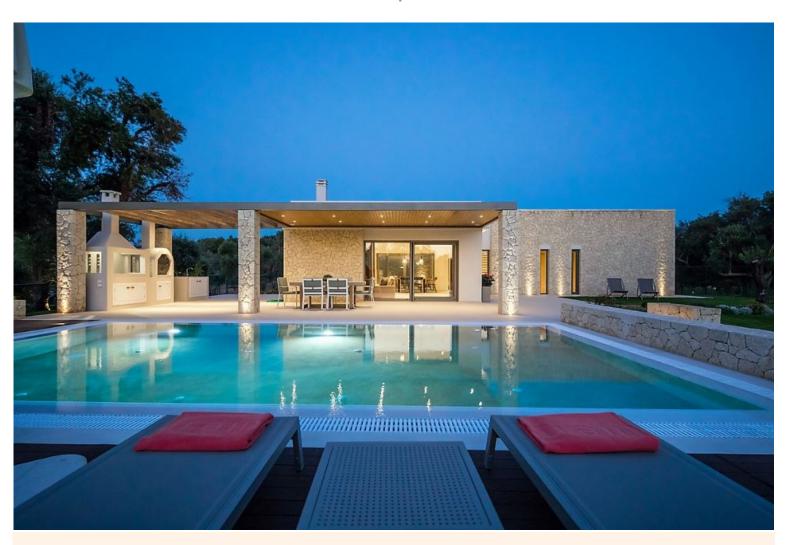

"This new, stone built, contemporary villa with private pool in Corfu has a distinctive chic look, with accommodation arranged all on one level, open plan indoor space and a splendid lush garden, just a short stroll from a beach - an ideal family home for an easy beach holiday on the Greek island".

Conveniently located in the quiet area of Halikounas, this villa is a private haven perfectly at peace with its surrounding natural environment; and yet still close enough to some of the island's main attractions. Clean lines and simple forms define this lovely example of contemporary architecture. Take advantage of the exceptional outdoor spaces to ease and unwind and share lifetime moments with your friends and loved ones.

## **Grounds:**

Delightful private grounds planted with mature olive trees and ample lawn areas. Private swimming pool (Roman steps) seating & lounge area, sunbathing areas with sunbeds & parasols, shaded dining area, BBQ, children's playground.