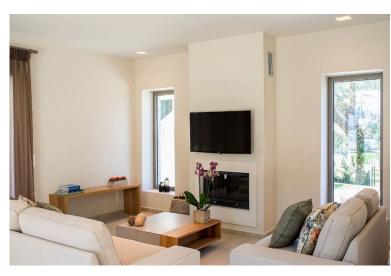

### Pool Level:

Entrance hall.

Living room, TV/ AC, door to terrace & pool area.

Fully equipped open plan kitchen.

Master bedroom, king size, A/C. TV, safe box, en suite shower room, door to terrace.

Double/ twin bedroom, twin beds/ king size bed, A/C, TV.