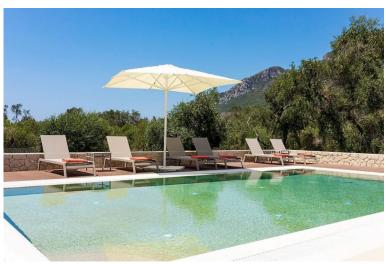

## **Grounds:**

Delightful private grounds planted with mature olive trees and ample lawn areas. Private swimming pool (Roman steps) seating & lounge area, sunbathing areas with sunbeds & parasols, shaded dining area, BBQ, children's playground.