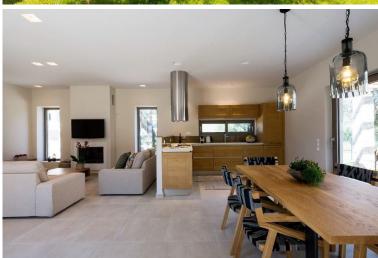

"This new, stone built, contemporary villa with private pool in Corfu has a distinctive chic look, with accommodation arranged all on one level, open plan indoor space and a splendid lush garden, just a short stroll from a beach - an ideal family home for an easy beach holiday on the Greek island".

### Pool Level:

Entrance hall.

Living room, TV/ AC, door to terrace & pool area.

Fully equipped open plan kitchen.

Master bedroom, king size, A/C. TV, safe box, en suite shower room, door to terrace.

Double/ twin bedroom, twin beds/ king size bed, A/C, TV.