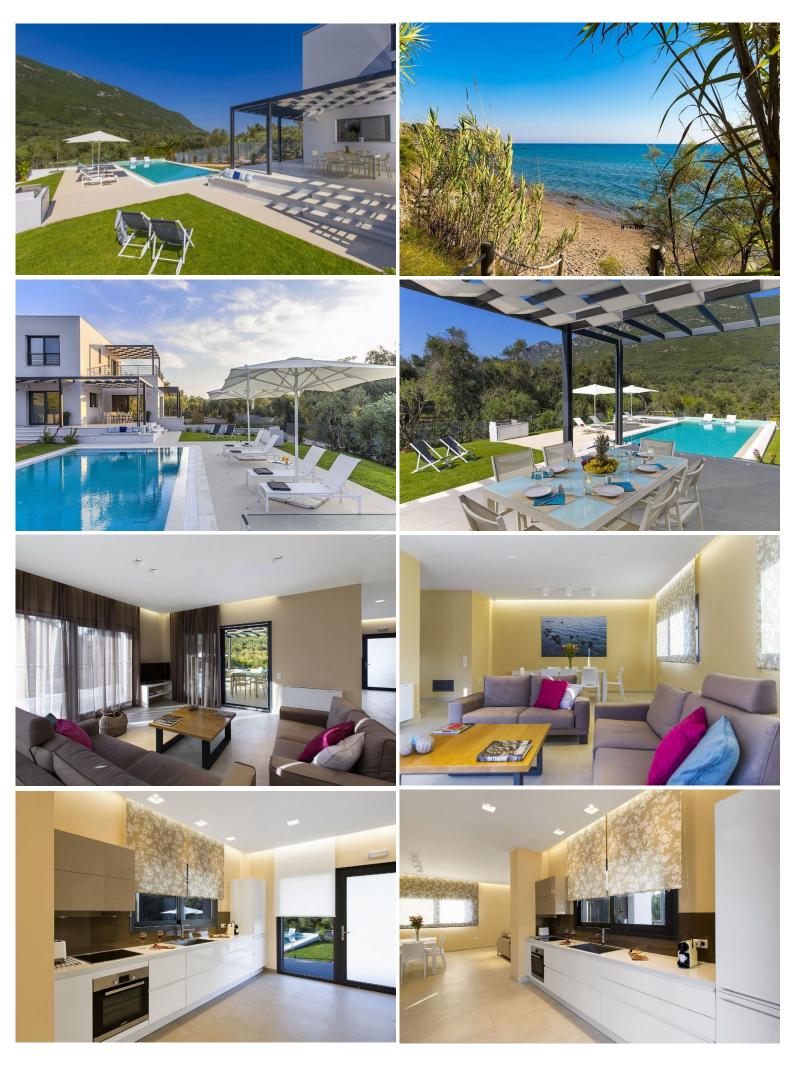

This secluded Corfiot gem brings together an excellent mix of modern design, elegant decor and verdant, peaceful surroundings, ideal for those who wish to steer clear from the crowds and enjoy quality time with their loved ones. The villa's outdoor terraces develop around the private swimming pool, providing ample space in which to enjoy family barbeques or relax under the Greek sunshine. Inside, the villa conveys modern convenience and contemporary style. Every details has been carefully taken care of, from the custom-made bathrooms to the chic open space kitchen. There are 2 spacious bedrooms with en suite bathrooms, a guest WC, and a playroom that can accommodate 2 further guests on a fold-out sofa.

## **Ground Level:**

Entrance hall.

Open plan living/ dining room, TV, A/C. door to covered terrace with outdoor dining facilities. Open plan fully equipped kitchen, door to garden. Guest W.C.

## **Upper Level:**

Master bedroom, king-size bed, A/C, TV, safe box, en suite shower room, door to balcony, garden view. Double/ Twin bedroom, 2 single beds/ king-size bed, A/C, TV, safe box, en suite bathroom, mountain & pool view.

### **Grounds:**

Mature private grounds planted with olive trees and ample lawn areas. Private swimming pool (Roman steps), sunbathing area with sunbeds and parasols, seating & lounge area, shaded dining area, BBQ, children's playground. Parking.