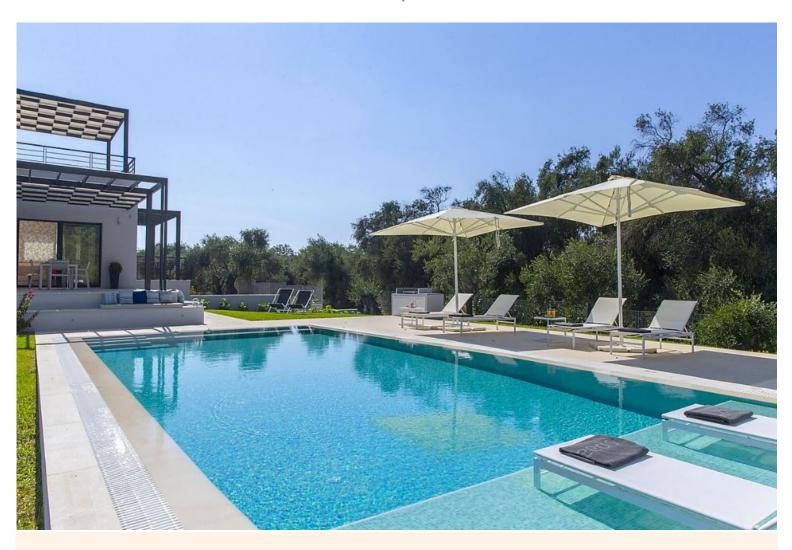

This secluded Corfiot gem brings together an excellent mix of modern design, elegant decor and verdant, peaceful surroundings, ideal for those who wish to steer clear from the crowds and enjoy quality time with their loved ones. The villa's outdoor terraces develop around the private swimming pool, providing ample space in which to enjoy family barbeques or relax under the Greek sunshine. Inside, the villa conveys modern convenience and contemporary style. Every details has been carefully taken care of, from the custom-made bathrooms to the chic open space kitchen. There are 2 spacious bedrooms with en suite bathrooms, a guest WC, and a playroom that can accommodate 2 further guests on a fold-out sofa.

### **Grounds:**

Mature private grounds planted with olive trees and ample lawn areas. Private swimming pool (Roman steps), sunbathing area with sunbeds and parasols, seating & lounge area, shaded dining area, BBQ, children's playground. Parking.