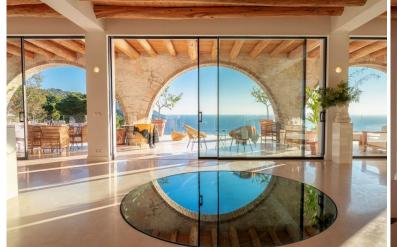

"The uninterrupted sea views from this stunning contemporary villa are just breath-taking: whether dining in the golden sunset light on your terrace or swimming in your private infinity pool - here you can experience Corfu's ultimate relaxing holiday".

### Grounds:

Terraced grounds with balconies and terraces overlooking the sea. Private infinity pool (Roman steps), sun terrace with sun loungers and parasols, sea views. Lounge areas, long covered terrace for al fresco dining, BBQ area. Parking.