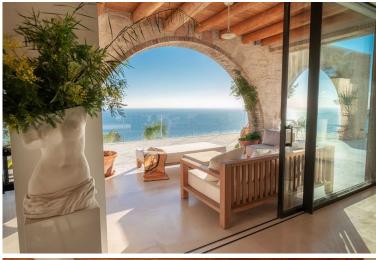

### Grounds:

Terraced grounds with balconies and terraces overlooking the sea. Private infinity pool (Roman steps), sun terrace with sun loungers and parasols, sea views. Lounge areas, long covered terrace for al fresco dining, BBQ area. Parking.