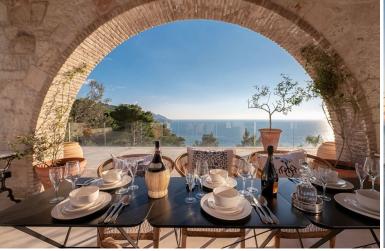

### Grounds:

Terraced grounds with balconies and terraces overlooking the sea. Private infinity pool (Roman steps), sun terrace with sun loungers and parasols, sea views. Lounge areas, long covered terrace for al fresco dining, BBQ area. Parking.