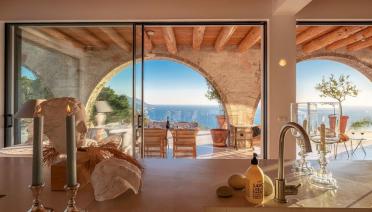

"The uninterrupted sea views from this stunning contemporary villa are just breath-taking: whether dining in the golden sunset light on your terrace or swimming in your private infinity pool - here you can experience Corfu's ultimate relaxing holiday".

### Grounds:

Terraced grounds with balconies and terraces overlooking the sea. Private infinity pool (Roman steps), sun terrace with sun loungers and parasols, sea views. Lounge areas, long covered terrace for al fresco dining, BBQ area. Parking.