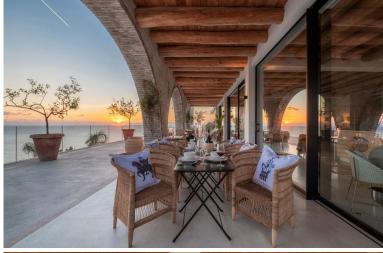

"The uninterrupted sea views from this stunning contemporary villa are just breath-taking: whether dining in the golden sunset light on your terrace or swimming in your private infinity pool - here you can experience Corfu's ultimate relaxing holiday".

### Grounds:

Terraced grounds with balconies and terraces overlooking the sea. Private infinity pool (Roman steps), sun terrace with sun loungers and parasols, sea views. Lounge areas, long covered terrace for al fresco dining, BBQ area. Parking.