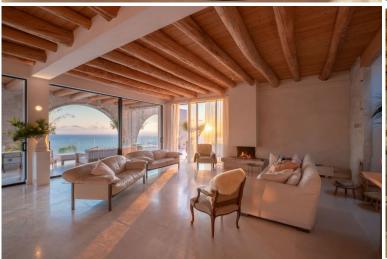

"The uninterrupted sea views from this stunning contemporary villa are just breath-taking: whether dining in the golden sunset light on your terrace or swimming in your private infinity pool - here you can experience Corfu's ultimate relaxing holiday".

ACCOMMODATION (720 m2) Ground Level: Entrance. Living room, A/C, door to terrace with sea view. Dining area. Open plan kitchen with pantry. Secondary kitchen. Guest W.C.

### Grounds:

Terraced grounds with balconies and terraces overlooking the sea. Private infinity pool (Roman steps), sun terrace with sun loungers and parasols, sea views. Lounge areas, long covered terrace for al fresco dining, BBQ area. Parking.