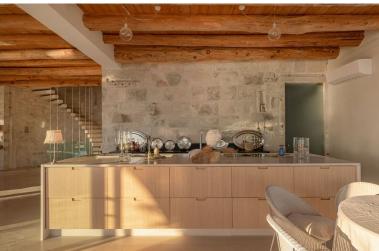

ACCOMMODATION (720 m2) Ground Level: Entrance. Living room, A/C, door to terrace with sea view. Dining area. Open plan kitchen with pantry. Secondary kitchen. Guest W.C.