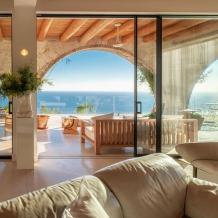

"The uninterrupted sea views from this stunning contemporary villa are just breath-taking: whether dining in the golden sunset light on your terrace or swimming in your private infinity pool - here you can experience Corfu's ultimate relaxing holiday".

### Grounds:

Terraced grounds with balconies and terraces overlooking the sea. Private infinity pool (Roman steps), sun terrace with sun loungers and parasols, sea views. Lounge areas, long covered terrace for al fresco dining, BBQ area. Parking.