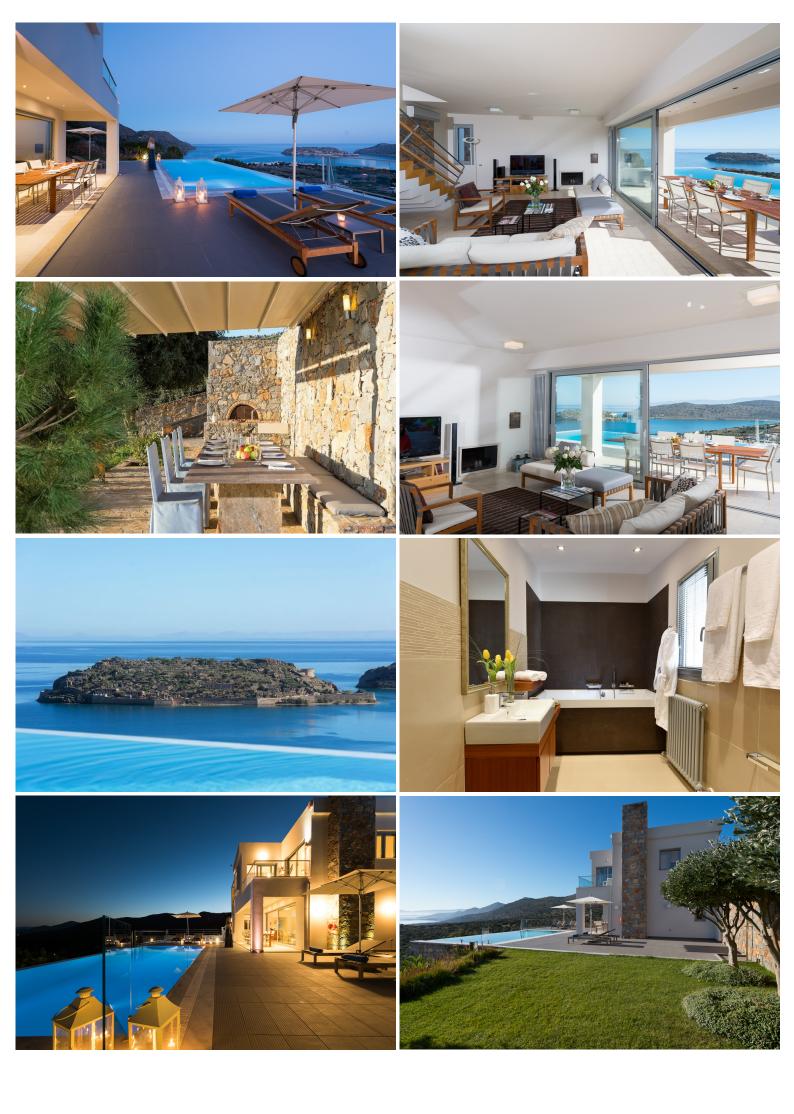

# GREECE | CRETE

- > Air Conditioning
- > Chef service available
- Family villa
- > Infinity Pool
- > Near shops/restaurants
- Near the beach
- > With seaviews
- > With WIFI

"On hillside overlooking the village of Plaka, this is a modern villa with exquisite views to the island of Spinalonga. The villa is spread over two floors with designer furnishings and three double bedrooms all comfortably furnished in their own unique style. The serene outdoor area includes a bbq and wood oven plus a rock garden with aromatic herbs. The infinity pool is a perfect retreat to cool off after sunbathing - whilst Plaka village is about 1.5 km away for the nearest restaurant and beach, with larger Elounda 6 km away and Agios Nikolados 16 km away.

### ACCOMMODATION:

#### **Pool Level:**

Entrance.

Living room with direct access to terrace and pool (fireplace, TV, DVD, A/C), sea view.

Kitchen with dining area.

Bathroom with shower.

## **Upper Level:**

Double bedroom (double bed, A/C, TV, balcony, sea view.)

Double bedroom (double bed, A/C, TV, balcony, sea view.)

Double bedroom (double bed, A/C, TV, balcony, sea view.)

Bathroom with jacuzzi tub.

#### **Grounds:**

Infinity swimming pool (8.5m x 4m), pool shower, sunbeds, umbrella, shaded dining area, pergola with BBQ, traditional woodfire oven