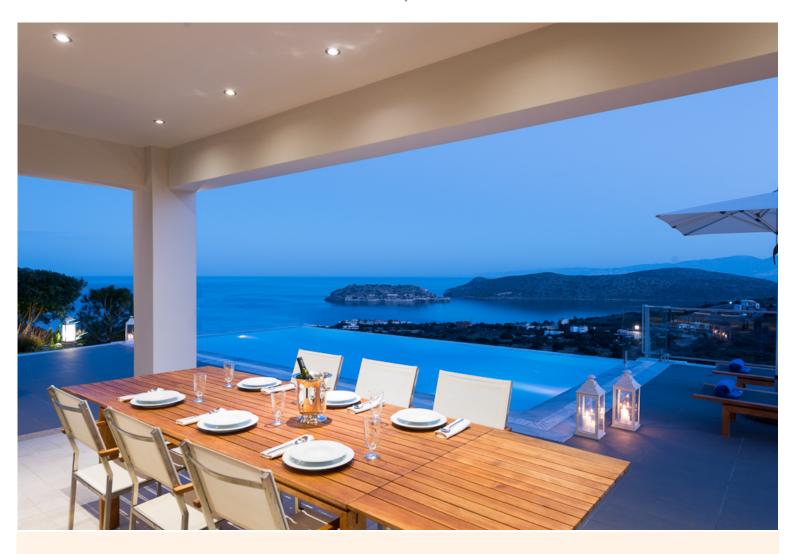

# GREECE | CRETE

- > Air Conditioning
- > Chef service available
- Family villa
- > Infinity Pool
- > Near shops/restaurants
- Near the beach
- > With seaviews
- > With WIFI

"On hillside overlooking the village of Plaka, this is a modern villa with exquisite views to the island of Spinalonga. The villa is spread over two floors with designer furnishings and three double bedrooms all comfortably furnished in their own unique style. The serene outdoor area includes a bbq and wood oven plus a rock garden with aromatic herbs. The infinity pool is a perfect retreat to cool off after sunbathing - whilst Plaka village is about 1.5 km away for the nearest restaurant and beach, with larger Elounda 6 km away and Agios Nikolados 16 km away.

#### **Grounds:**

Infinity swimming pool (8.5m x 4m), pool shower, sunbeds, umbrella, shaded dining area, pergola with BBQ, traditional woodfire oven