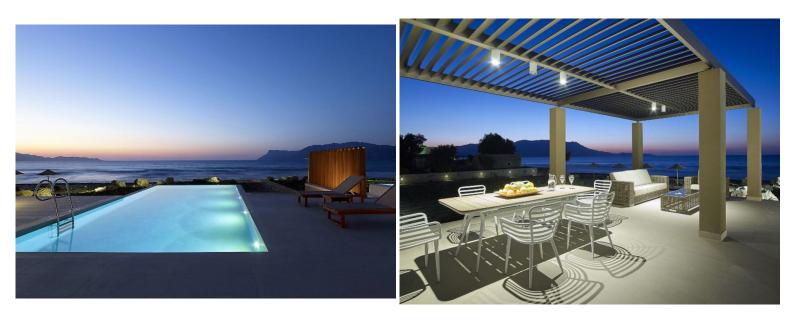

#### Grounds:

Landscaped grounds planted with Mediterranean shrubs. Private infinity pool (ladder), sunbathing area with sunbeds, seating & lounge area, shaded dining area, BBQ, direct beach access. Parking.