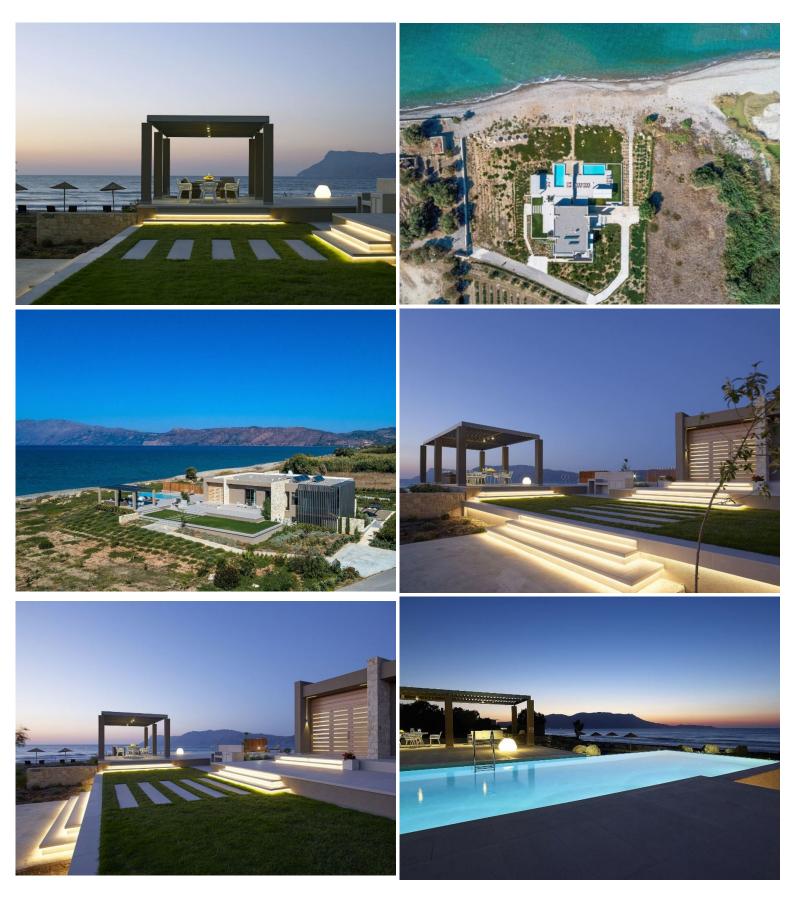

"The smaller of a 2-villa beachfront complex in Kissamos, 20 minutes away from Chania in north-west Crete, this property exudes exclusive elegance and style throughout, with minimalist interiors and an impressive infinity pool affording uninterrupted sea views." Built on the beach in the pretty residential area of Kissamos, this villa is the smaller of a double ultra-modern complex accommodating up to 4 guests. The minimal design of this unique property blends seamlessly into the landscape and conveys a unique sense of serenity. This beautiful residence is located in one of the loveliest and most unspoilt areas in Crete; its elegant minimal design combined with its prime location, ensure ultimate comfort and close access to some of the island's top locations and sights. If rented together with its sister property, Villa Kissamos, the complex can accommodate up to 14 guests.

#### Grounds:

Landscaped grounds planted with Mediterranean shrubs. Private infinity pool (ladder), sunbathing area with sunbeds, seating & lounge area, shaded dining area, BBQ, direct beach access. Parking.