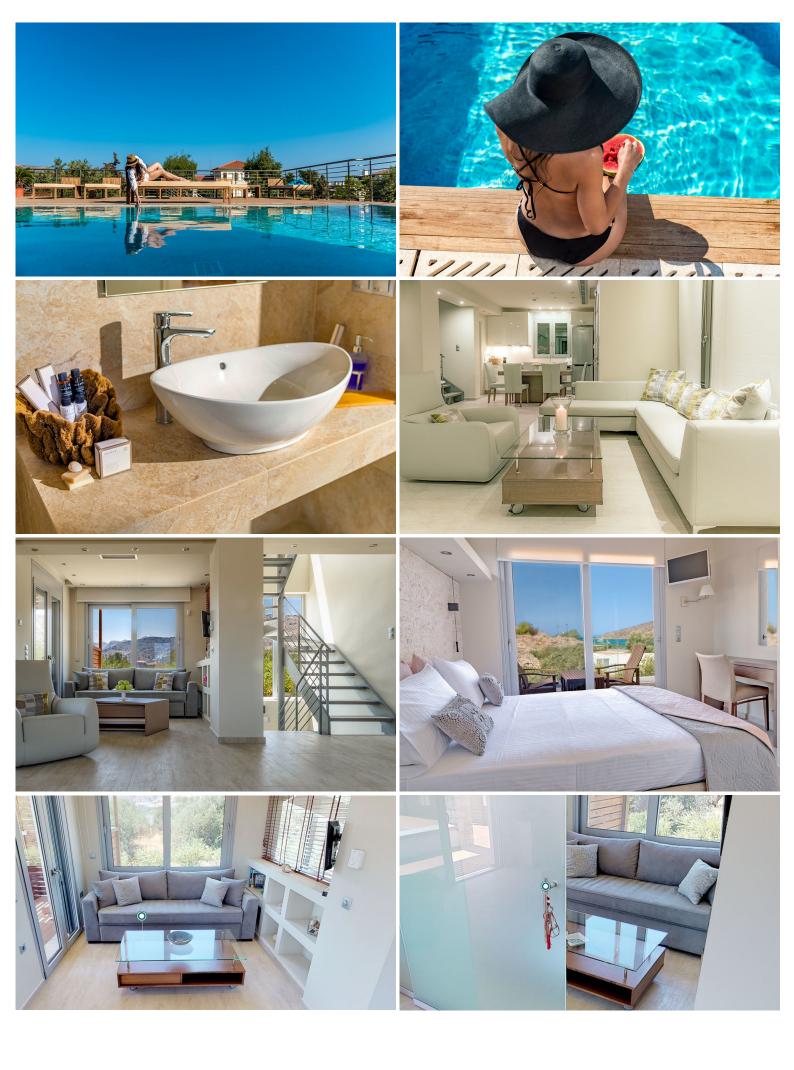

## **Ground Floor:**

Entrance.

Open plan living/ dining room/ fully equipped kitchen, TV, air con, door to terrrace.

One side of the living room can be separated with a glass sliding door, foldable double sofa bed, TV, air con, door to terrace.

Shower room, door to balcony with Jacuzzi.

#### **Upper Level:**

Bedroom 2: Double size bed, air con, ensuite shower room, door to balcony, sea view. Bedroom 3: Double size bed, air con, ensuite shower room, door to balcony, side view.

## **Grounds:**

Private heatable swimming pool (ladder, water feature), decked sunbathing area, outdoor shower. Pathway to private botanical garden. Al fresco dining area, BBQ, lounging terrace.