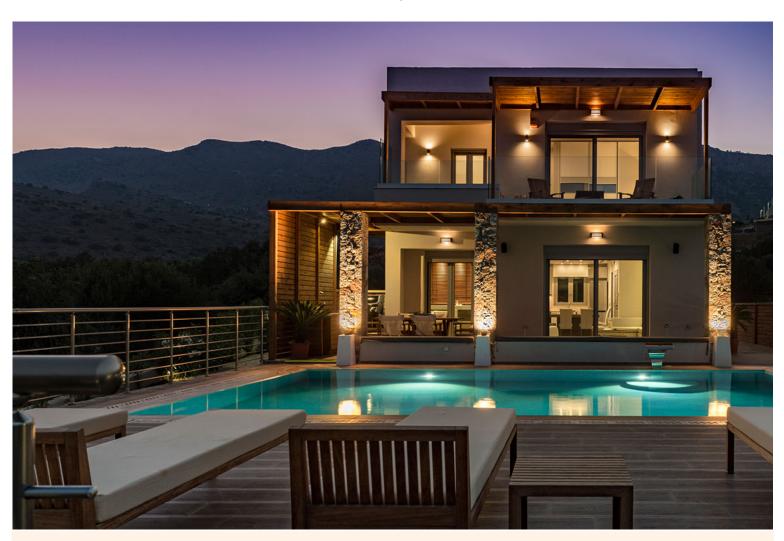

"Situated on Crete's western coast just a short stroll from a secluded beach this fantastic property with heatable pool is equipped with all latest comforts for a super relaxing holiday on the Greek island, including a gym, two indoor Jacuzzi and an outdoor Jacuzzi."

This eco-friendly property is set against an imposing mountainous backdrop, near the village of Plaka and affords inspiring views over the Aegean sea, the Venetian fortress of Spinalonga and Mirabello Bay. Guests wishing to indulge in a relaxing holiday won't be disappointed here as the villa provides endless opportunities of wellness, excersise and relax. The accommodation is spread over 2 floors and the interiors are decorated in a minimalist style using neutral colours and employing glass and steel as well as local stone.

## **Grounds:**

Private heatable swimming pool (ladder, water feature), decked sunbathing area, outdoor shower. Pathway to private botanical garden. Al fresco dining area, BBQ, lounging terrace.