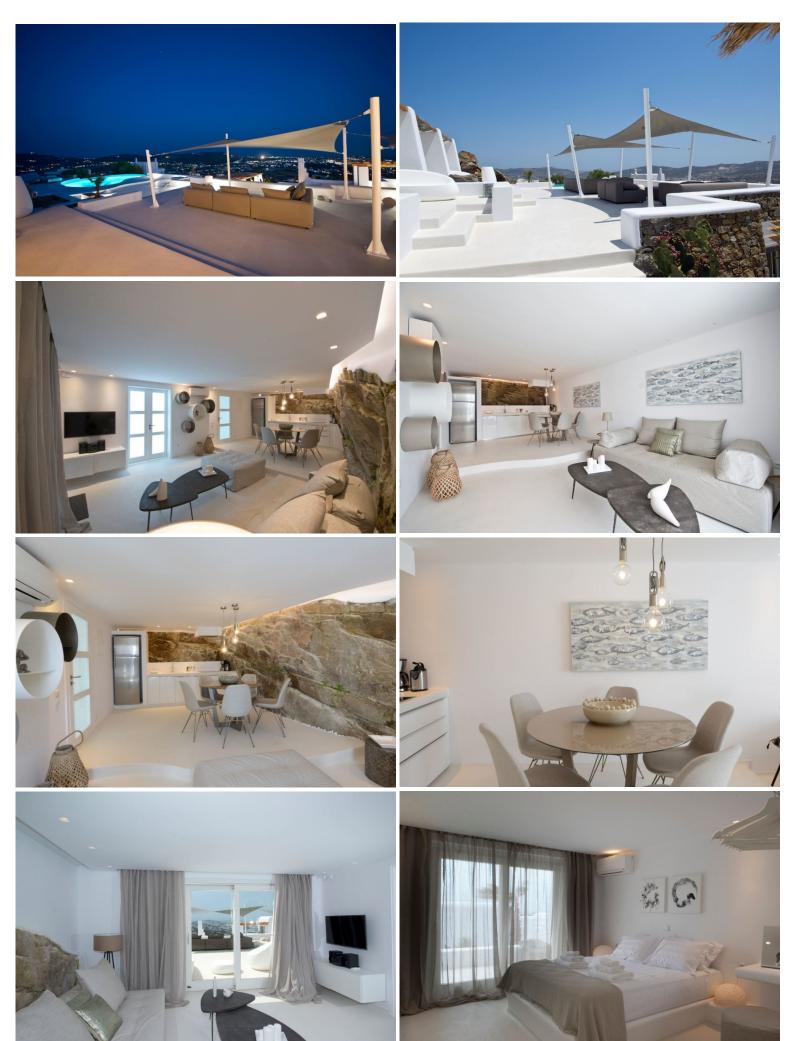

This newly built residence is organically connected to the Cycladic landscape, with parts of the rock integral in its stunning design. With built in beds, bathtubs, and curved elements, and rock formations sprawling through the walls, this is a place where Cycladic purity meets contemporary architecture. Each of the the two one-bedroom suites comprises a fully equipped kitchen and living room, thus providing complete autonomy and privacy. The generous communal grounds are designed for guests to come together to share fun moments by the lovely tear-shaped swimming pool, or unwind at the stylish lounge and sitting areas, in front of uninterrupted vistas of the Aegean.

## **ACCOMMODATION**

(2 studios with private pool)

**STUDIO 1** (67 m2)

## Pool level:

Open plan living/ dining room/ kitchen, TV, A/C, sound system, door to terrace & pool area.

Double bedroom, built in double bed, A/C, sea view.

Bathroom with built in bathtub.

# **STUDIO 2** (60 m2)

### Pool level:

Open plan living/ dining room/ kitchen, TV, sound system, A/C, expand able sofa bed (further accommodation for children), door to terrace.

Double bedroom, built in double bed, A/C, sea view.

Bathroom with built in bathtub.

### **Grounds:**

Terraced grounds, private infinity swimming pool (Roman steps), sunbathing area, sunbeds. Shades seating & lounge area. Parking.