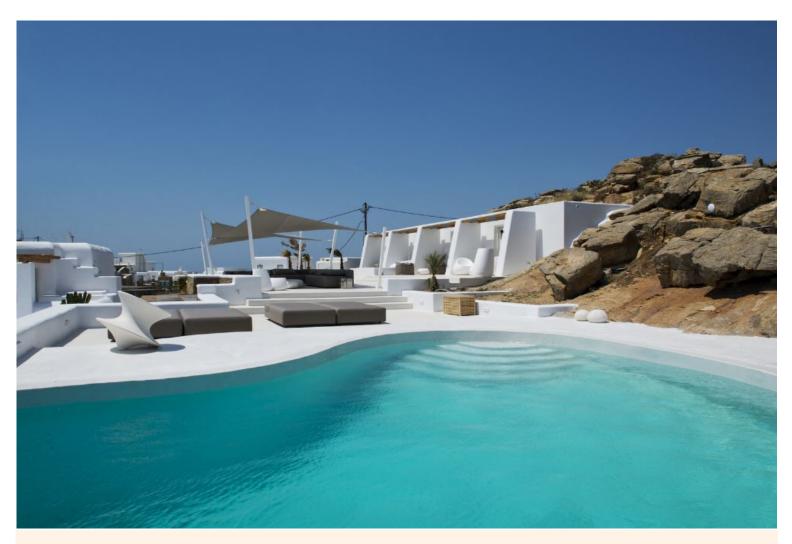

"Perched upon a rock above Turlos, with views over the town and the Aegean sea, is this villa consisting of two attached one-bedroom units with communal terrace and infinity swimming pool - ideal for couples on holiday together on the splendid and vibrant Greek island of Mykonos".

This newly built residence is organically connected to the Cycladic landscape, with parts of the rock integral in its stunning design. With built in beds, bathtubs, and curved elements, and rock formations sprawling through the walls, this is a place where Cycladic purity meets contemporary architecture. Each of the the two one-bedroom suites comprises a fully equipped kitchen and living room, thus providing complete autonomy and privacy. The generous communal grounds are designed for guests to come together to share fun moments by the lovely tear-shaped swimming pool, or unwind at the stylish lounge and sitting areas, in front of uninterrupted vistas of the Aegean.

### **Grounds:**

Terraced grounds, private infinity swimming pool (Roman steps), sunbathing area, sunbeds. Shades seating & lounge area. Parking.