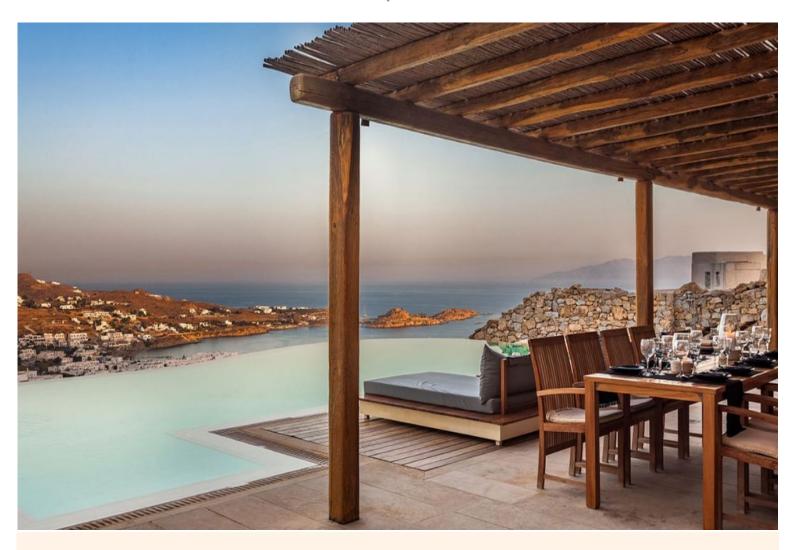

# GREECE | MYKONOS

- > Air Conditioning
- > Beach within 10 minute walk
- > Family villa
- > Infinity Pool
- > Near the airport
- > Near the beach
- With seaviews
- > With WIFI

"Carved out of its rocky surroundings, this villa epitomizes quintessential luxury island living, just a stroll away from Psarou beach and a short drive away from pitcuresque Chora and its lively cosmopolitan feel".

The stark contrast between the whitewashed cubic shape so typical of the Cycladic architecture and the emerald waters of the bay below create a mesmerizing effect which will be hard to leave behind. Through ample windows and archways the spacios interior seamlessly blends with the outdoors where the large infinity pool built right on the edge of the terrace affords the most enchanting vista. Cocooning around the pool or sipping a fine cocktail at the pool bar under the star-filled sky is the epitome of relaxation. The three levels of the house share its five bedrooms with the most privileged being the top level occupied solely by a master en-suite bedroom with walk-in closet. The living and dining area along with one double en-suite bedroom are found on the ground floor while the rest two double bedrooms are hosted on the lower level.

#### Grounds

Infinity swimming pool with outdoor lounge and sitting areas. Pool bar with BBQ area.