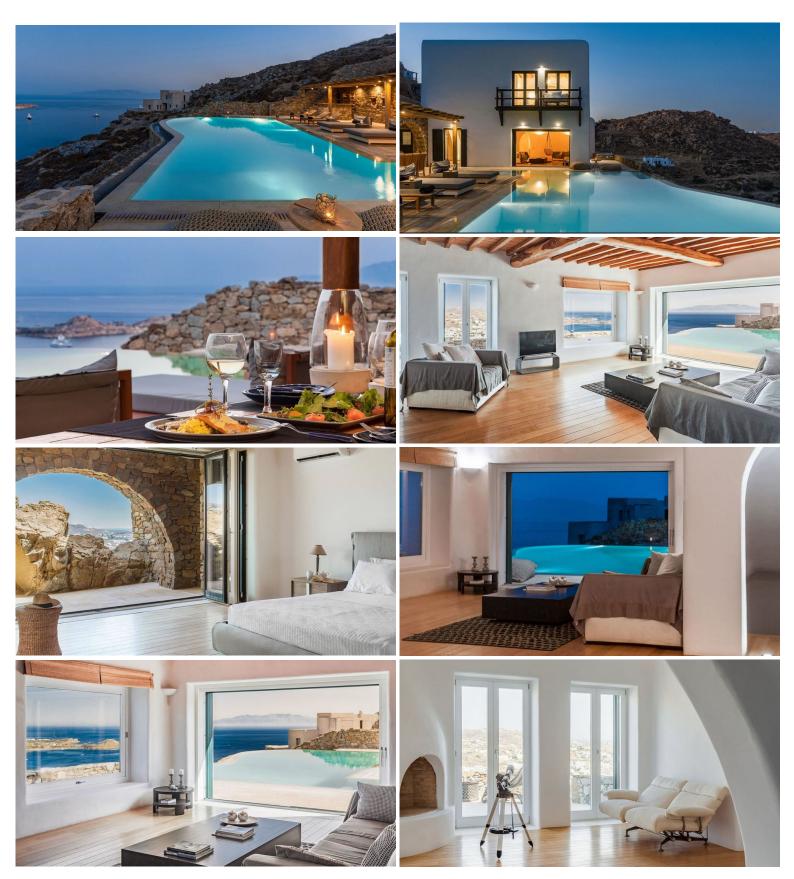

The stark contrast between the whitewashed cubic shape so typical of the Cycladic architecture and the emerald waters of the bay below create a mesmerizing effect which will be hard to leave behind. Through ample windows and archways the spacios interior seamlessly blends with the outdoors where the large infinity pool built right on the edge of the terrace affords the most enchanting vista. Cocooning around the pool or sipping a fine cocktail at the pool bar under the star-filled sky is the epitome of relaxation. The three levels of the house share its five bedrooms with the most privileged being the top level occupied solely by a master en-suite bedroom with walk-in closet. The living and dining area along with one double en-suite bedroom are found on the ground floor while the rest two double bedrooms are hosted on the lower level.

#### **Ground floor**

Fully-equipped kitchen.
Living room with dining area.

1 Double bedroom with en-suite bathroom.

#### First floor

1 Master bedroom with en-suite bathroom and walk-in closet.

### Lower ground floor

- 2 Double bedrooms with en-suite shower bathrooms and living area
- 2 Double bedrooms with en-suite bathrooms.
- 1 Staff bedroom with en-suite bathroom.

#### Grounds

Infinity swimming pool with outdoor lounge and sitting areas. Pool bar with BBQ area.