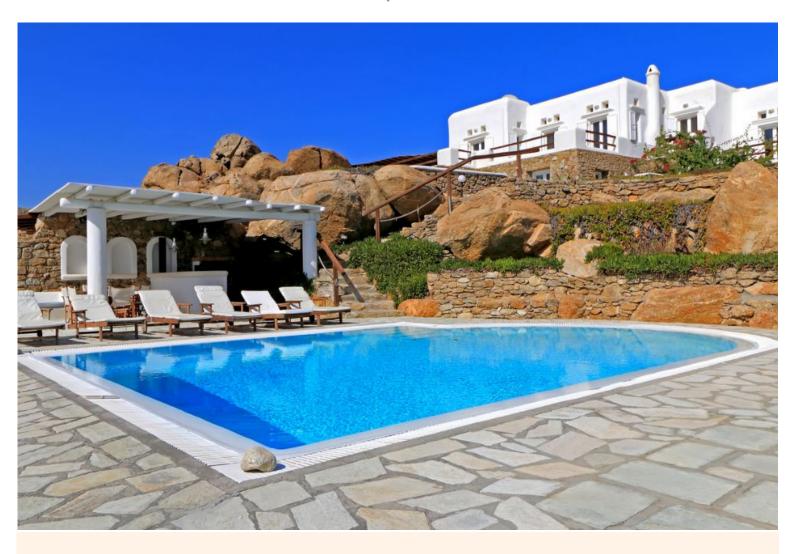

"Situated on a hilltop commanding breath-taking views over Super Paradise beach and the Aegean Sea, this charming, traditional style villa with private pool for 6/8 people is only 700 metres from the beach and a few minutes' drive from Mykonos Town centre with its restaurants and shops - providing an idyllic spot in which to enjoy what this attractive island has to offer".

#### **Grounds:**

Private swimming pool, seating & lounge area, sunbeds, shaded dining area, BBQ, bar, pergola.