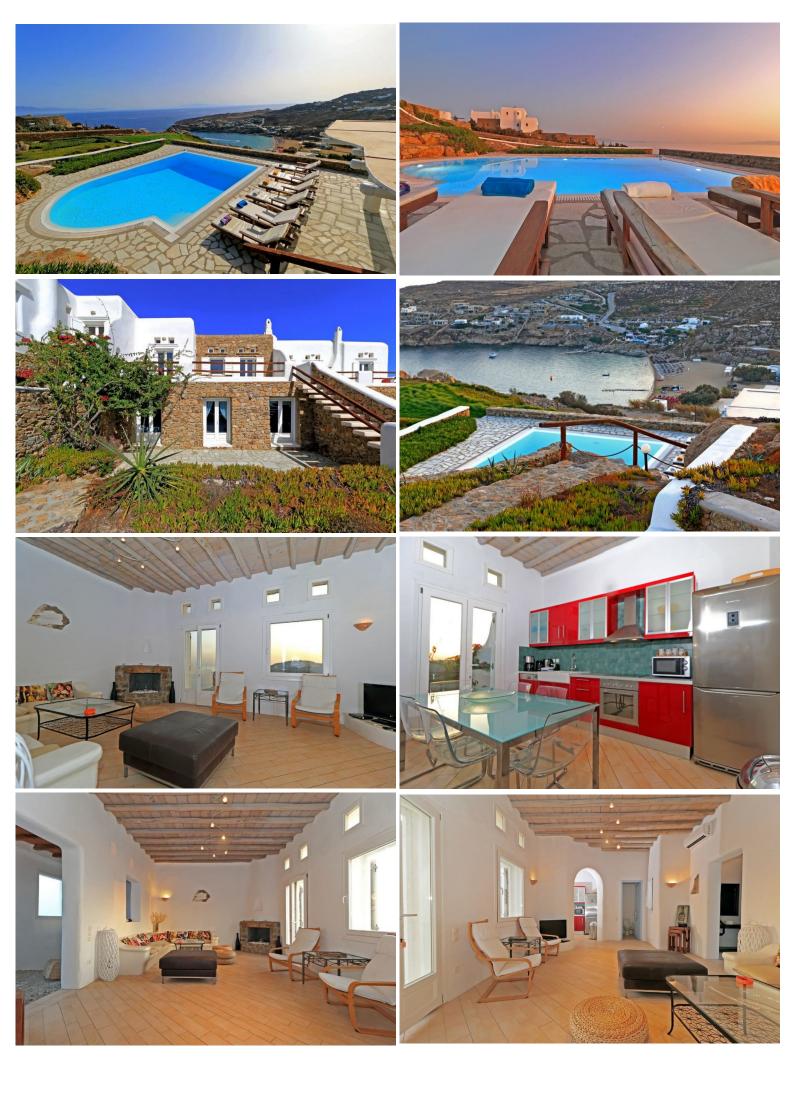

"Situated on a hilltop commanding breath-taking views over Super Paradise beach and the Aegean Sea, this charming, traditional style villa with private pool for 6/8 people is only 700 metres from the beach and a few minutes' drive from Mykonos Town centre with its restaurants and shops - providing an idyllic spot in which to enjoy what this attractive island has to offer".

#### **Ground Level:**

Entrance hall.

Living room, fireplace, door to the upper balcony (A/C, TV, DVD, hifi).

Lounge area.

Fully equipped kitchen.

Guest W.C.

### **Lower Ground Level:**

Double/ Twin bedroom, en suite shower room, (A/C, TV), door to terrace.

Double/ Twin bedroom, en suite shower room, (A/C, TV), door to terrace.

Double bedroom, en suite shower room (A/C, TV), door to terrace, sea view.

#### **Grounds:**

Private swimming pool, seating & lounge area, sunbeds, shaded dining area, BBQ, bar, pergola.