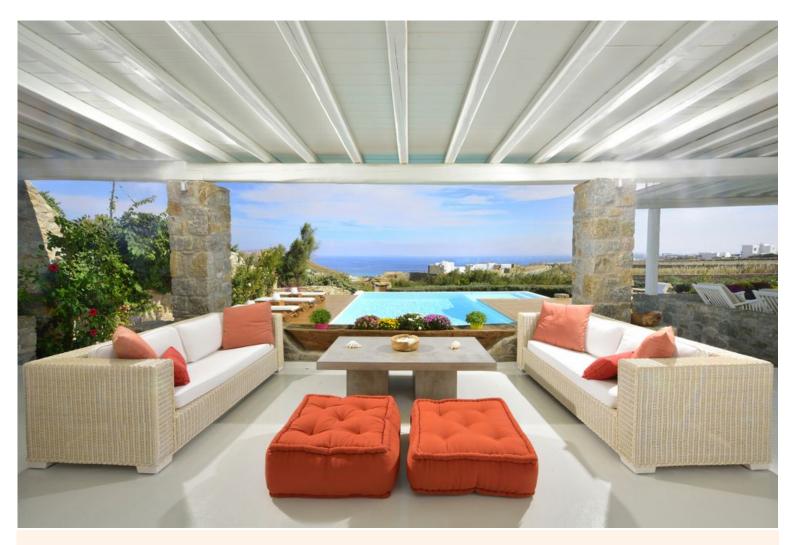

The interior is airy, spacious and minimal in design. With its amazing common areas, villa Irene is a great place for friends to come together, while its three independent guest houses ensure that they can maintain their privacy.

### Ground floor/ pool level

Living room, fire place (TV, A/C, mini HiFi). Dining area. Fully equipped kitchen. Guest W.C Double bedroom (built in double bed), en suite shower room, TV, mini HiFi, sea view.

#### Grounds

L-shape private 12m x 6m swimming pool, 3m x3m jacuzzi area in the pool, seating area & lounge areas, sunbeds, daybed, pergola with pool bar, dining area with built in BBQ, wooden sun deck.