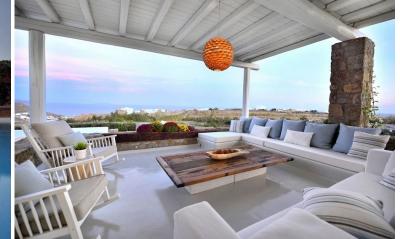

The interior is airy, spacious and minimal in design. With its amazing common areas, villa Irene is a great place for friends to come together, while its three independent guest houses ensure that they can maintain their privacy.

### Ground floor/ pool level

Living room, fire place (TV, A/C, mini HiFi). Dining area. Fully equipped kitchen. Guest W.C Double bedroom (built in double bed), en suite shower room, TV, mini HiFi, sea view.