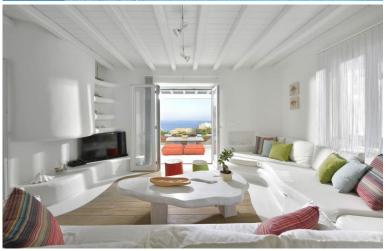

The interior is airy, spacious and minimal in design. With its amazing common areas, villa Irene is a great place for friends to come together, while its three independent guest houses ensure that they can maintain their privacy.

### Ground floor/ pool level

Living room, fire place (TV, A/C, mini HiFi). Dining area. Fully equipped kitchen. Guest W.C Double bedroom (built in double bed), en suite shower room, TV, mini HiFi, sea view.