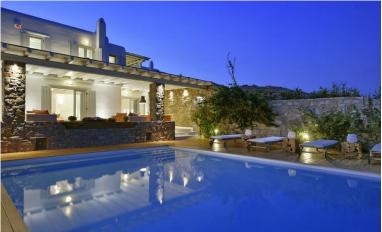

#### Grounds

L-shape private 12m x 6m swimming pool, 3m x3m jacuzzi area in the pool, seating area & lounge areas, sunbeds, daybed, pergola with pool bar, dining area with built in BBQ, wooden sun deck.