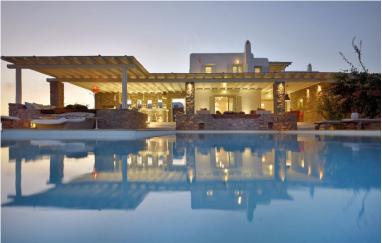

"Ideal for those who want to enjoy the magnificent Aegean sea as well the lifestyle on the island, this is an elegant villa for 10 people with pool and sea view, within very easy access of Kalafatis, Agia Anna and Kalo Livadi sandy beaches on the southern coast of Mykonos".

#### Grounds

L-shape private 12m x 6m swimming pool, 3m x3m jacuzzi area in the pool, seating area & lounge areas, sunbeds, daybed, pergola with pool bar, dining area with built in BBQ, wooden sun deck.