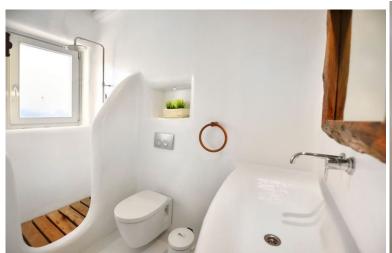

### Ground floor/ pool level

Living room, fire place (TV, A/C, mini HiFi). Dining area. Fully equipped kitchen. Guest W.C Double bedroom (built in double bed), en suite shower room, TV, mini HiFi, sea view.