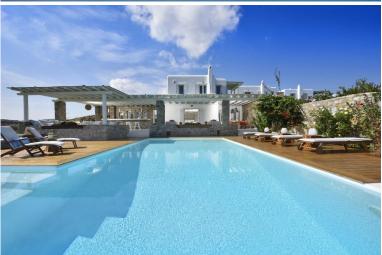

"Ideal for those who want to enjoy the magnificent Aegean sea as well the lifestyle on the island, this is an elegant villa for 10 people with pool and sea view, within very easy access of Kalafatis, Agia Anna and Kalo Livadi sandy beaches on the southern coast of Mykonos".

#### Grounds

L-shape private 12m x 6m swimming pool, 3m x3m jacuzzi area in the pool, seating area & lounge areas, sunbeds, daybed, pergola with pool bar, dining area with built in BBQ, wooden sun deck.