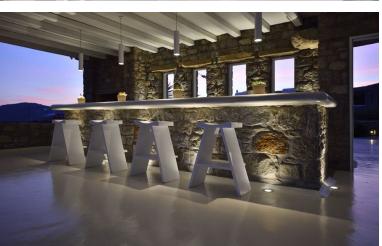

#### Grounds

L-shape private 12m x 6m swimming pool, 3m x3m jacuzzi area in the pool, seating area & lounge areas, sunbeds, daybed, pergola with pool bar, dining area with built in BBQ, wooden sun deck.