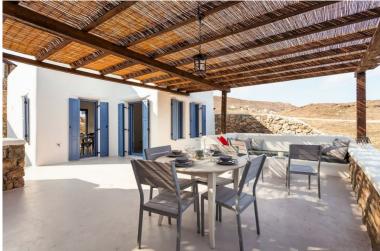

## **Ground Floor:**

Open plan living/ dining room/ fully equipped kitchen, TV, A/C, mini HiFi, DVD, door to covered terrace with outdoor dining facilities.