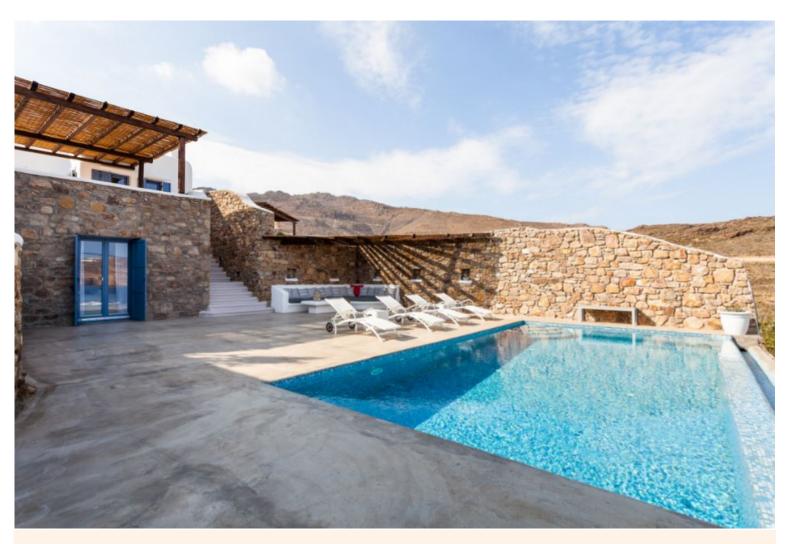

"This refined 2-bedroom villa with private pool and large outdoor terraces sits on a hilltop within 350 metres from Panormos beach, in northern Mykonos, and affords magnificent views over the sea and the distinctive rugged surroundings so typical of this Greek island".

Sheltered by the wind, this villa provides an intimate getaway for 4 guests. The exterior is a beautiful blend of cobblestone and traditional lime washed surfaces. The outdoor space boasts generous terraces fully furnished for lounging, sunbathing or dining al fresco. Conveniently located in one of the most sought after locations on the island, this luxury villa in northern Mykonos is designed to make your stay like no other. Wake up to the endless blue, enjoy your daily continental breakfast basket and set off to explore this wondrous island that is, quite deservedly so, one of the top destinations in the world.

#### **Outdoors:**

Private pool (Roman steps), large sunbathing area. sea views. Covered terrace with seating area by the pool. Covered terrace with lounging and dining facilities, BBQ. Parking.