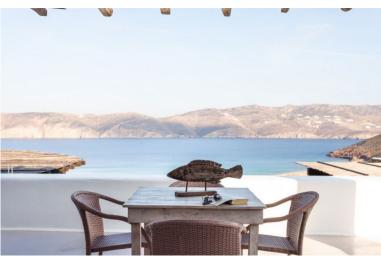

#### **Outdoors:**

Private pool (Roman steps), large sunbathing area. sea views. Covered terrace with seating area by the pool. Covered terrace with lounging and dining facilities, BBQ. Parking.