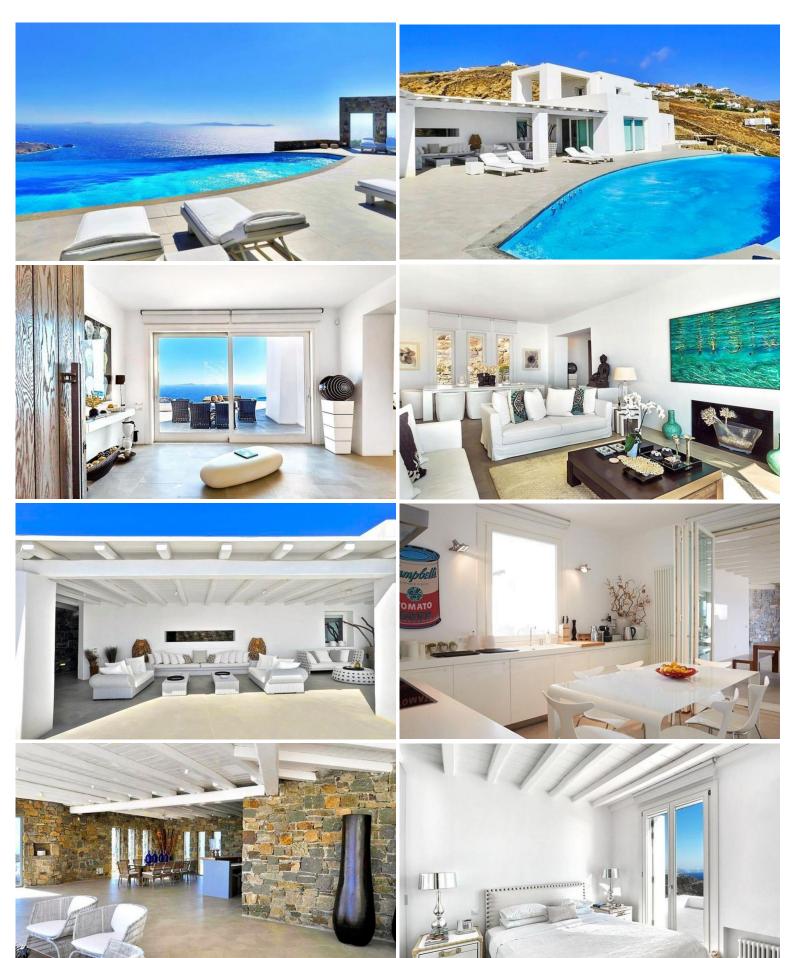

## **Ground Level:**

Entrance hall.

Living room with full sea view & door to pool (TV, ceiling fan, sound system, DVD).

Dining area.

Fully equipped kitchen with door to outdoor dining terrace & BBQ area.

Double bedroom (king size bed), en suite shower room (A/C), door to terrace, sea view.

#### **Upper Level:**

Master double bedroom, en suite bathroom (shower cabin, bathtub, bidet, A/C, ceiling fan, balcony) connected with a lounge room with full sea view (A/C, TV, DVD, sound system).

#### **Lower Ground Level:**

Double bedroom (king size bed), en suite shower room, (A/C), door to terrace, sea view. Double/ twin bedroom, en suite shower room, (A/C, ceiling fan), door to terrace, sea view. Double bedroom (double size bed), en suite shower room, (A/C), door to terrace, sea view. Staff room & bathroom used by living in staff.

## **Guest House:**

Double room (king size bed), en suite shower room located at the lower ground level (A/C, ceiling fan, TV, mini fridge).

# **Outdoors:**

Infinity swimming pool, shaded seating & lounge area, pool bar with mini fridge, umbrellas & sun loungers, shaded dining area, BBQ, pool bathroom & shower.