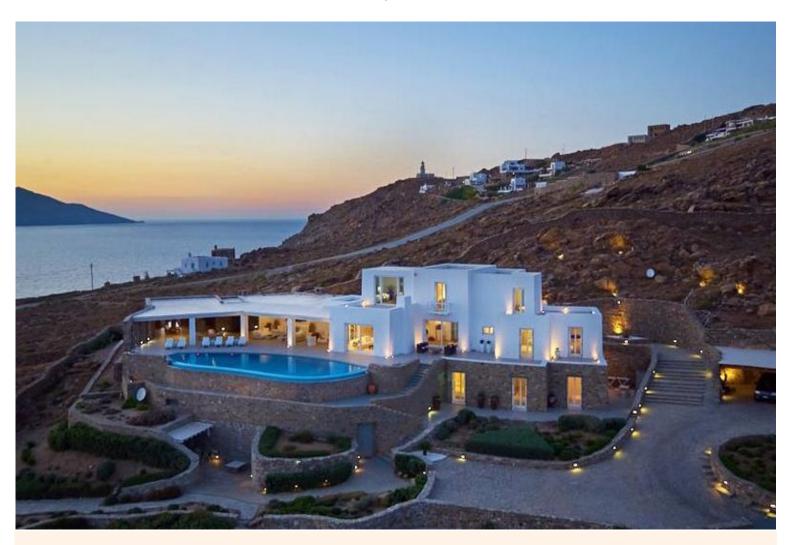

"Splendidly laid on a rocky hillside near Agios Stefanos, in north-west Mykonos, this villa is elegantly furnished and designed to the highest standard in typical Cycladic style, with the accommodation arranged over 3 floors and plenty of outdoor space including a wonderful infinity pool and terraces from which to enjoy striking sunsets over the Aegean sea".

# **Outdoors:**

Infinity swimming pool, shaded seating & lounge area, pool bar with mini fridge, umbrellas & sun loungers, shaded dining area, BBQ, pool bathroom & shower.