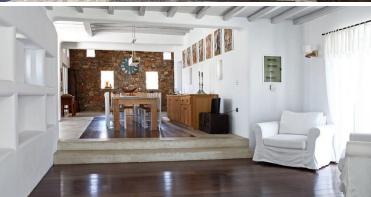

Featuringt the typical Cycladian architecture, the house was given an organic form and painted white to reflect the sun rays, creating a sharp contrast with its barren setting. Cosy lounging spots, a handsome infinity pool and a rustic dining table -all with panoramic views over the bay- set the scene for outdoor entertaining. At the lower level, there is also a playground. The interior is grand and at the same time intimate, featuring an unpretentious blend of country-chic and contemporary style with designer pieces and hand-picked art objectsThe residence includes a guest apartment that is perfect for older children and a pool house with a double bedroom.

# **Ground level**

Living room and dining area, large open-plan fully-equipped kitchen.

Guest WC.

- 1 built-in Double bedroom with en-suite showeroom and A/C.
- 1 Double bedroom with en-suite shower bathroom, walk-in closet and A/C.