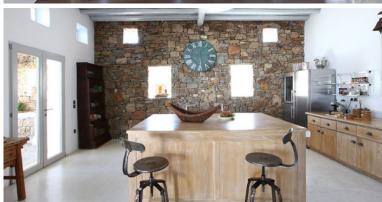

# **Ground level**

Living room and dining area, large open-plan fully-equipped kitchen.

Guest WC.

- 1 built-in Double bedroom with en-suite showeroom and A/C.
- 1 Double bedroom with en-suite shower bathroom, walk-in closet and A/C.