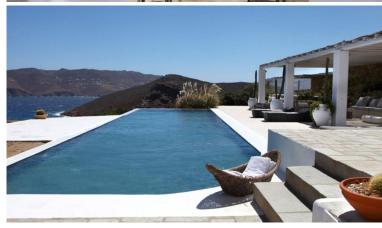

"Situated on the north coast of Mykonos, within walking distance of Panormos beach and a short drive of Mykonos town, Villa Polymnia is truly a gem of this Cycladian island, perfectly designed for a relaxing family holiday with spectacular sea views, heated pool, pol bar, air conditioning and a playground to keep the kids amused".

Featuringt the typical Cycladian architecture, the house was given an organic form and painted white to reflect the sun rays, creating a sharp contrast with its barren setting. Cosy lounging spots, a handsome infinity pool and a rustic dining table -all with panoramic views over the bay- set the scene for outdoor entertaining. At the lower level, there is also a playground. The interior is grand and at the same time intimate, featuring an unpretentious blend of country-chic and contemporary style with designer pieces and hand-picked art objectsThe residence includes a guest apartment that is perfect for older children and a pool house with a double bedroom.

## **Grounds**

Solar heated swimming pool and pergola shaded lounge and dining areas. Pool bar, wood fire BBQ and small pizza oven. Yoga Pavilion. Children's playground.

DISTANCESClosest airport – Mykonos, 6 km Closest port – Mykonos, 6 km Closest town – Chora, 7 kmClosest beach – Panormos 800 m, Agios Sostis 2 km