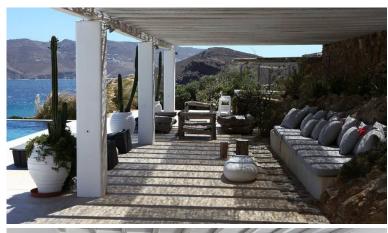

Featuringt the typical Cycladian architecture, the house was given an organic form and painted white to reflect the sun rays, creating a sharp contrast with its barren setting. Cosy lounging spots, a handsome infinity pool and a rustic dining table -all with panoramic views over the bay- set the scene for outdoor entertaining. At the lower level, there is also a playground. The interior is grand and at the same time intimate, featuring an unpretentious blend of country-chic and contemporary style with designer pieces and hand-picked art objectsThe residence includes a guest apartment that is perfect for older children and a pool house with a double bedroom.

## **Grounds**

Solar heated swimming pool and pergola shaded lounge and dining areas. Pool bar, wood fire BBQ and small pizza oven. Yoga Pavilion. Children's playground.

DISTANCESClosest airport – Mykonos, 6 km Closest port – Mykonos, 6 km Closest town – Chora, 7 kmClosest beach – Panormos 800 m, Agios Sostis 2 km