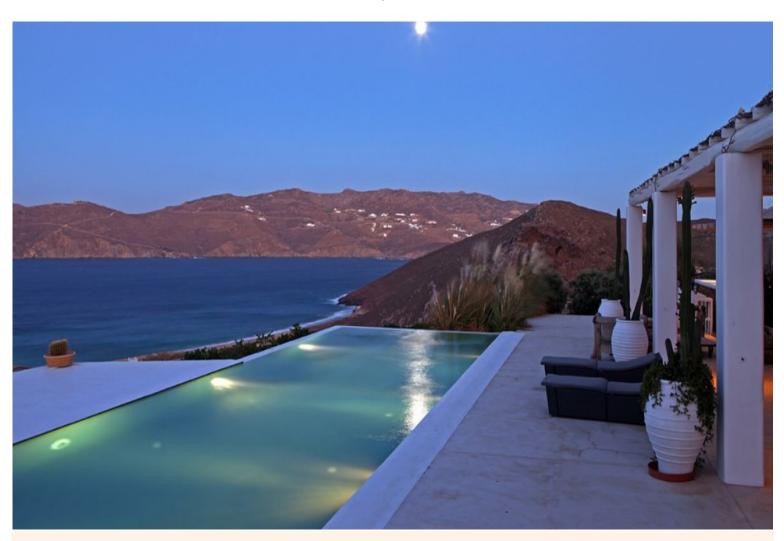

"Situated on the north coast of Mykonos, within walking distance of Panormos beach and a short drive of Mykonos town, Villa Polymnia is truly a gem of this Cycladian island, perfectly designed for a relaxing family holiday with spectacular sea views, heated pool, pol bar, air conditioning and a playground to keep the kids amused".

Featuringt the typical Cycladian architecture, the house was given an organic form and painted white to reflect the sun rays, creating a sharp contrast with its barren setting. Cosy lounging spots, a handsome infinity pool and a rustic dining table -all with panoramic views over the bay- set the scene for outdoor entertaining. At the lower level, there is also a playground. The interior is grand and at the same time intimate, featuring an unpretentious blend of country-chic and contemporary style with designer pieces and hand-picked art objectsThe residence includes a guest apartment that is perfect for older children and a pool house with a double bedroom.

## **Grounds**

Solar heated swimming pool and pergola shaded lounge and dining areas. Pool bar, wood fire BBQ and small pizza oven. Yoga Pavilion. Children's playground.

DISTANCESClosest airport – Mykonos, 6 km Closest port – Mykonos, 6 km Closest town – Chora, 7 kmClosest beach – Panormos 800 m, Agios Sostis 2 km