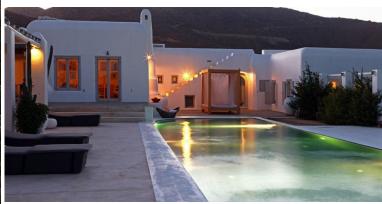

Featuringt the typical Cycladian architecture, the house was given an organic form and painted white to reflect the sun rays, creating a sharp contrast with its barren setting. Cosy lounging spots, a handsome infinity pool and a rustic dining table -all with panoramic views over the bay- set the scene for outdoor entertaining. At the lower level, there is also a playground. The interior is grand and at the same time intimate, featuring an unpretentious blend of country-chic and contemporary style with designer pieces and hand-picked art objectsThe residence includes a guest apartment that is perfect for older children and a pool house with a double bedroom.

## **Grounds**

Solar heated swimming pool and pergola shaded lounge and dining areas. Pool bar, wood fire BBQ and small pizza oven. Yoga Pavilion. Children's playground.

DISTANCESClosest airport – Mykonos, 6 km Closest port – Mykonos, 6 km Closest town – Chora, 7 kmClosest beach – Panormos 800 m, Agios Sostis 2 km