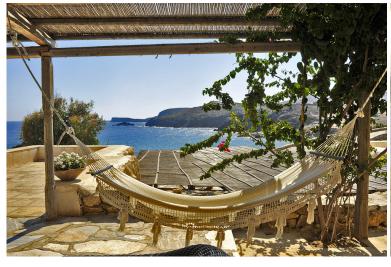

The outdoors space includes several shaded terraced areas over two levels, offering numerous formal dining, lounging areas and even a few hammocks, so all members of the party can find their own space to relax. The outdoor dining areas can seat up to twelve, so communal meals, good times and enjoying this privileged location are assured.