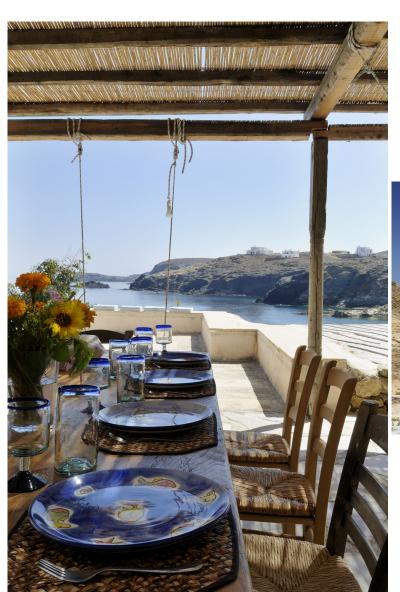

The outdoors space includes several shaded terraced areas over two levels, offering numerous formal dining, lounging areas and even a few hammocks, so all members of the party can find their own space to relax. The outdoor dining areas can seat up to twelve, so communal meals, good times and enjoying this privileged location are assured.