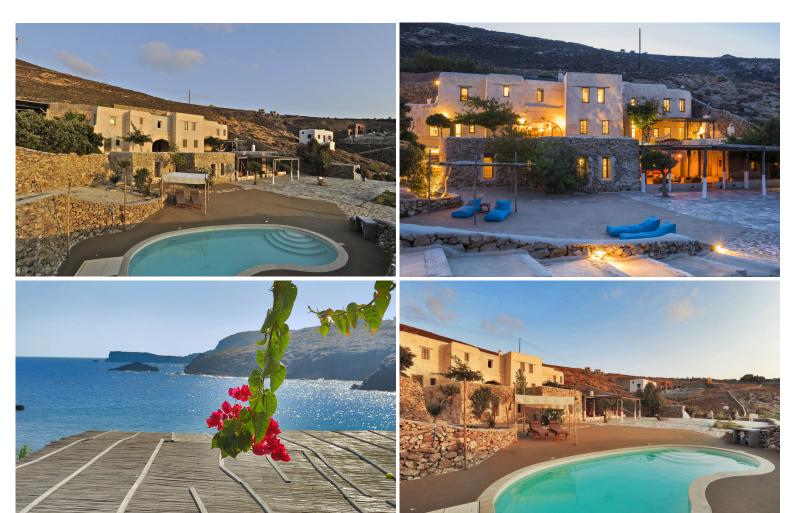

The outdoors space includes several shaded terraced areas over two levels, offering numerous formal dining, lounging areas and even a few hammocks, so all members of the party can find their own space to relax. The outdoor dining areas can seat up to twelve, so communal meals, good times and enjoying this privileged location are assured.