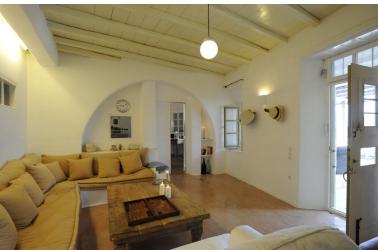

What a unique location! This is a seafront villa that can accommodate up to eleven guests with accommodation divided over two separate buildings, all built with a fusion of classic, contemporary and traditional design. Vast open spaces, high beamed ceilings and traditional tiled flooring mix with contemporary furnishings, adding to the unique nature of this special property.

#### **Ground Level:**

Large terrace with dining area for 12 people, barbeque and sitting area

Large alcove with ping pong table

Big sitting room with open plan kitchen and second sitting room with TV, I-pod dock and fireplace, guest WC