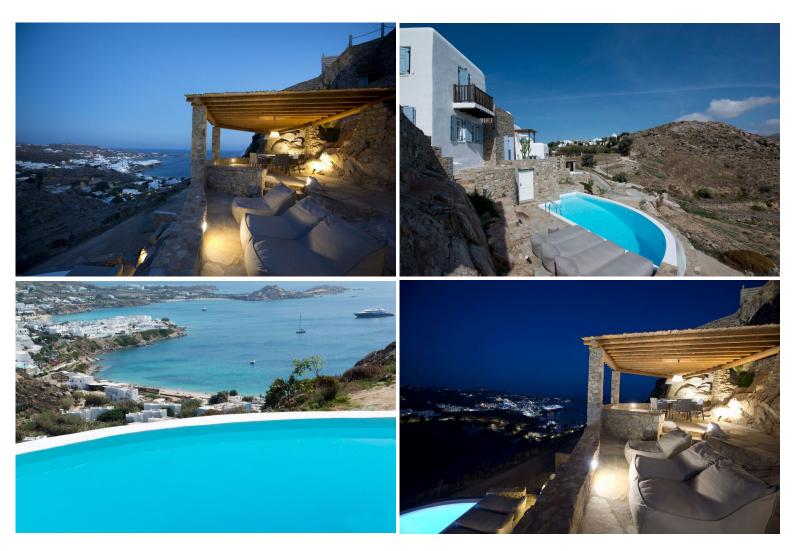

The exterior terraces are found on different levels (all beach-facing). A delightful infinity pool, surrounded by sun beds, is perfect for cooling off. Also, there is plenty of shade in the dining area under the pergola, while unwinding on the fabulous loungers enjoying the splendid vistas as the sun goes down, perhaps with a glass of local wine, is a very pleasant way to spend the evenings here.

## **Grounds:**

Infinity swimming pool, seating area, sunbeds, dining area with pergola.

#### LOCATION

Nearest Airport: 3.4 km

Nearest Port: Old Port 3.7 km, New Port 6.2 km

Nearest Town: 3.2 km

Nearest Beach: Psarou 2 km, Platis Gialos 2.1 km