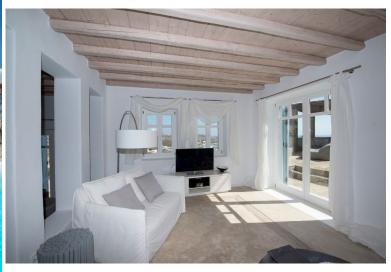

Whitewashed, with blue windows and featuring ample use of stone, the villa's design is characteristic of Cycladic architecture.

Built-in arches and apses add character to the impeccably designed interiors. Exposed stone details and wooden ceilings complement the sparse rustic décor, while comfy couches, beds and soft fabrics create an ambience of cool comfort.

#### **Ground Level:**

Entrance hall. Living room with fire place & access to terraces (A/C, TV, DVD, CD player). Dining area. Fully equipped kitchen and a double room with ensuite bathroom (bathtub & toilet room, king size bed, A/C, sea view) & a guest WC.