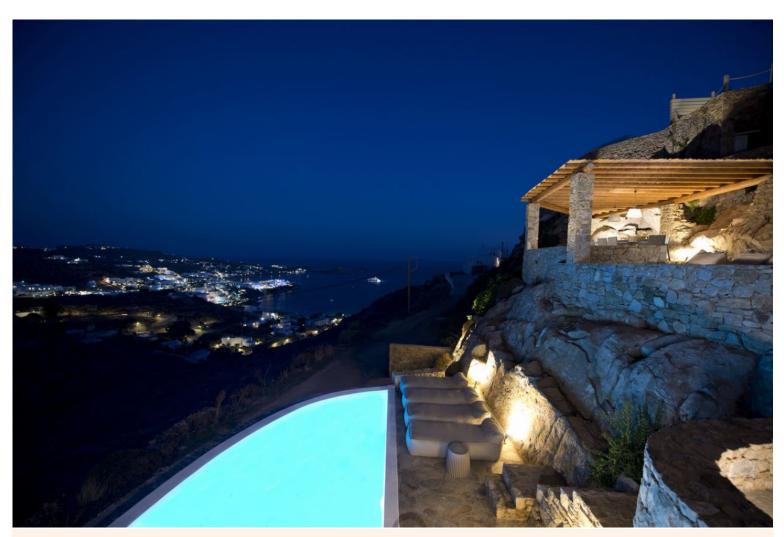

# **VILLA TAKISHA**

**GREECE | MYKONOS** 

Indeed, Villa Takisha is ideally located just 3km from the town of Mykonos and just 2 km from Platys Gialos beach, the famous Psarou beach and the legendary Nammos beach club.

The exterior terraces are found on different levels (all beach-facing). A delightful infinity pool, surrounded by sun beds, is perfect for cooling off. Also, there is plenty of shade in the dining area under the pergola, while unwinding on the fabulous loungers enjoying the splendid vistas as the sun goes down, perhaps with a glass of local wine, is a very pleasant way to spend the evenings here.