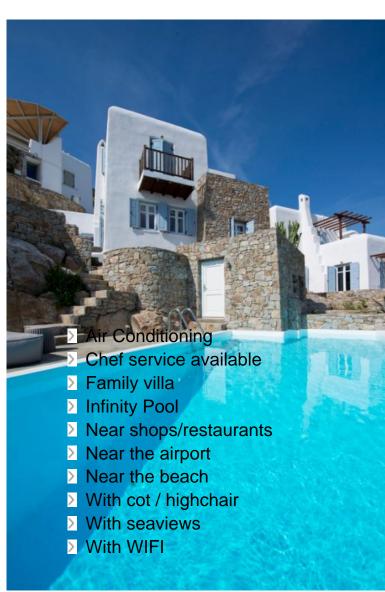

## **FACILITIES**

Air-conditioning (in all bedrooms & living room)

Private infinity pool (outdoor), sunbeds, seating & lounge area

Sound System (indoor, mini hifi), TV (living room), Satellite / Cable, DVD Player

Internet Access (WiFi)

Outdoor dining, Garden, BBQ (upon request with coal), Balcony/Terrace, seating & lounge area

Washing machine, fully equipped kitchen, baby cots, highchair, baby bath on request, hair dryer, fireplace