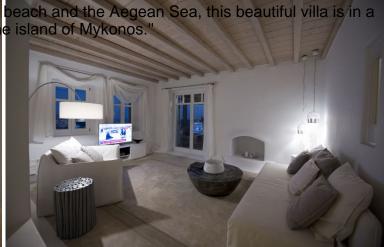

#### **Ground Level:**

Entrance hall. Living room with fire place & access to terraces (A/C, TV, DVD, CD player). Dining area. Fully equipped kitchen and a double room with ensuite bathroom (bathtub & toilet room, king size bed, A/C, sea view) & a guest WC.