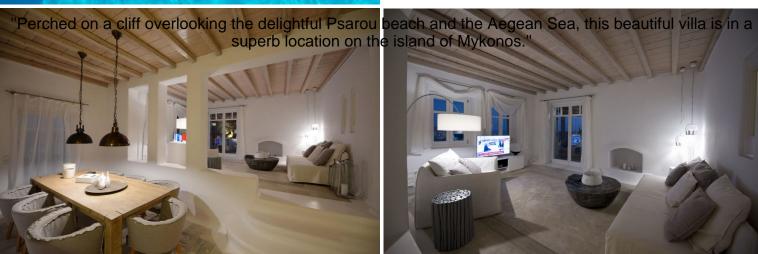

# **VILLA TAKISHA**

**GREECE | MYKONOS** 

Indeed, Villa Takisha is ideally located just 3km from the town of Mykonos and just 2 km from Platys Gialos beach, the famous Psarou beach and the legendary Nammos beach club.

Whitewashed, with blue windows and featuring ample use of stone, the villa's design is characteristic of Cycladic architecture.

Built-in arches and apses add character to the impeccably designed interiors. Exposed stone details and wooden ceilings complement the sparse rustic décor, while comfy couches, beds and soft fabrics create an ambience of cool comfort.

#### **Ground Level:**

Entrance hall. Living room with fire place & access to terraces (A/C, TV, DVD, CD player). Dining area. Fully equipped kitchen and a double room with ensuite bathroom (bathtub & toilet room, king size bed, A/C, sea view) & a guest WC.