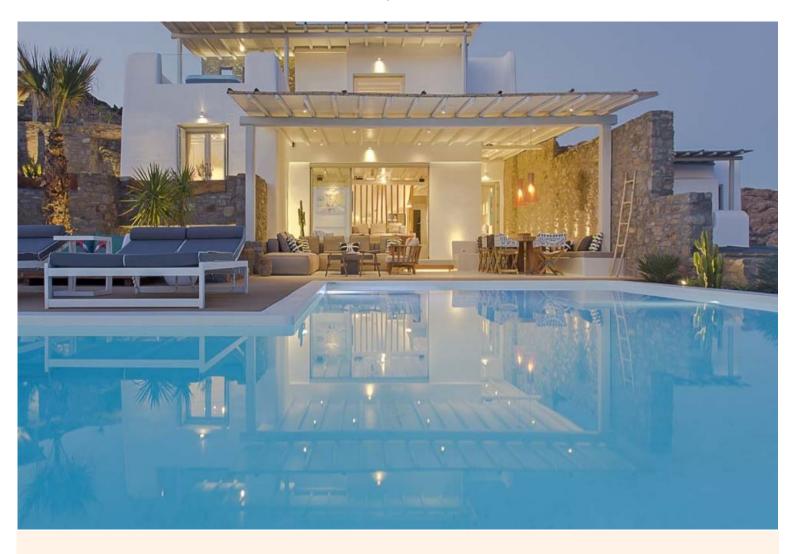

# GREECE | MYKONOS

- > Air Conditioning
- For large groups
- > Gym
- > Infinity Pool
- > Near the airport
- With seaviews
- > With WIFI

"Surrounded by barren rocky landscape so typical of Mykonos, this villa is a fine example of Cycladic architecture and minimalist elegance in which to soak up the island's relaxing atmosphere as well as the stunning panorama over the Aegean sea".

A three-floor air conditioned villa that can host up to fourteen people in its seven luxury double bedrooms of tasteful, minimal decoration and graceful common areas. The villa's features encompass an infinity pool with built-in loungers and a cabana pool bar, sauna, gym, outdoor Jacuzzi and home cinema. A well plotted lawn garden with palm trees and multilevel pergola-shaded dining and lounging areas will make guests succumb to the soul-soothing sunlight.

#### **Grounds**

Multiple large outdoor lounge and dining areas with BBQ and 75 m2 infinity swimming pool.