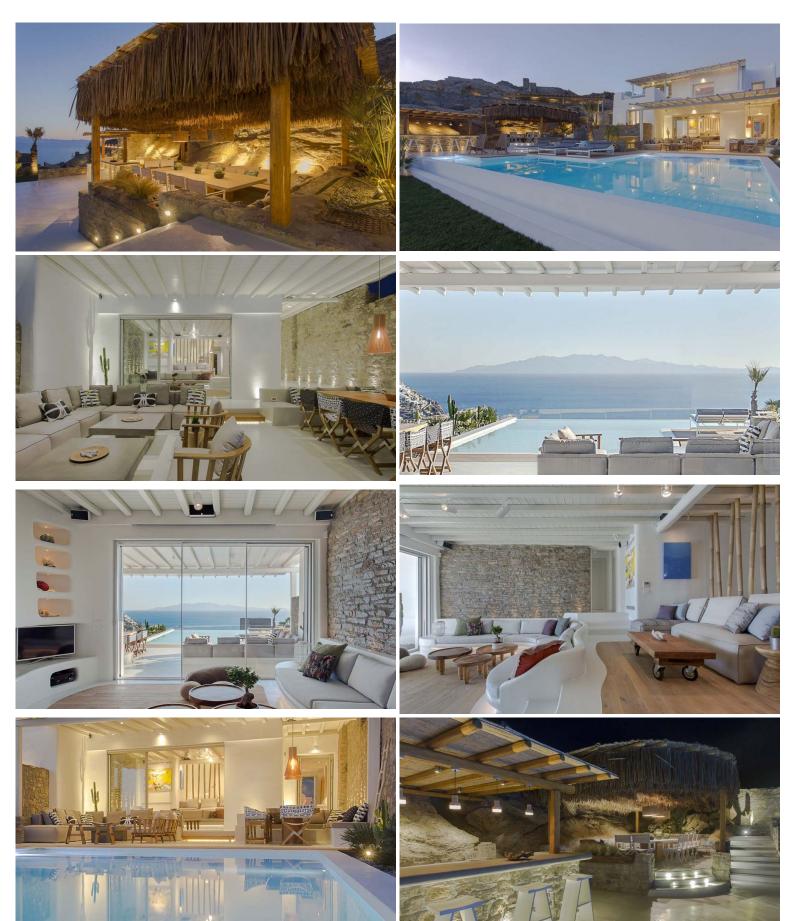

A three-floor air conditioned villa that can host up to fourteen people in its seven luxury double bedrooms of tasteful, minimal decoration and graceful common areas. The villa's features encompass an infinity pool with built-in loungers and a cabana pool bar, sauna, gym, outdoor Jacuzzi and home cinema. A well plotted lawn garden with palm trees and multilevel pergola-shaded dining and lounging areas will make guests succumb to the soul-soothing sunlight.

#### **Ground floor**

Living and dining area with fully-equipped kitchen.

- 1 Double bedroom with en-suite showeroom, sea view.
- 1 Twin bedroom with en-suite showeroom and mountain view.

#### First floor

- 1 Master bedroom with en-suite showeroom and outdoor Jacuzzi, sea view.
- 1 Twin/Double bedroom en-suite shower bathroom, sea view.

### Lower ground floor

- 1 Double bedroom with en-suite showeroom and 1 sofa bed, garden view.
- 1 Twin bedroom with en-suite showeroom and garden view.
- 1 Single bedroom (more suitable for staff-garden view).

#### **Grounds**

Multiple large outdoor lounge and dining areas with BBQ and 75 m2 infinity swimming pool.