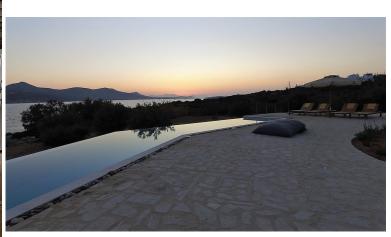

## **Grounds:**

Private swimming pool, seating & lounge areas, summer kitchen, sunbeds, dining areas, pergolas, big terrace, BBQ area & dining, lounge area with video projector & home cinema, 2 Canoes.

Nearest Beach: Secluded Beach in front of the property.