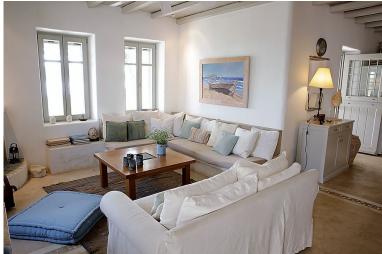

## **Ground Level:**

Entrance hall.

Living room area (A/C, TV, DVD, sound system, fire place, ceiling fan), door to terrace & pool.

Fully equipped kitchen.

Guest W.C.

Double bedroom/ twin, en suite shower room, 2 single beds, A/C, ceiling fan), door to terrace, garden view. Double bedroom, en suite shower room (shower, double bed, A/C, ceiling fan), door to terrace, sea view, private entrance.

### **Ground Level:**

Entrance hall.

Living room, door to terrace (A/C, TV, DVD, ceiling fan), fire place.

Dining area.

Guest W.C.

Double/ twin bedroom (A/C, ceiling fan) door to terrace, sea view.

Double/ twin bedroom (A/C, ceiling fan, garden view).