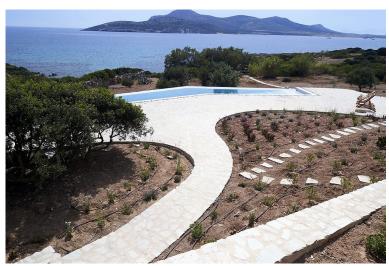

# **VILLA EURYDICE**

GREECE | PAROS

This substantial beachfront property consists of 2 independent units offering privacy for up to 12 guests. With unobstructed views to the sea and direct access to a secluded beach of unspoiled beauty, this villa is the ultimate destination for a relaxing holiday! The port and town of Antiparos, with its famous Venetian Castle, is within 11km from the property, making it just secluded enough. Combining tradition with novelty, luxury comforts with a unique seafront location, this authentic Cycladic residence is an ideal choice for travellers who wish to explore and experience one of Greece's best off-the-beaten-path islands.

## **Grounds:**

Private swimming pool, seating & lounge areas, summer kitchen, sunbeds, dining areas, pergolas, big terrace, BBQ area & dining, lounge area with video projector & home cinema, 2 Canoes.

Nearest Beach: Secluded Beach in front of the property.