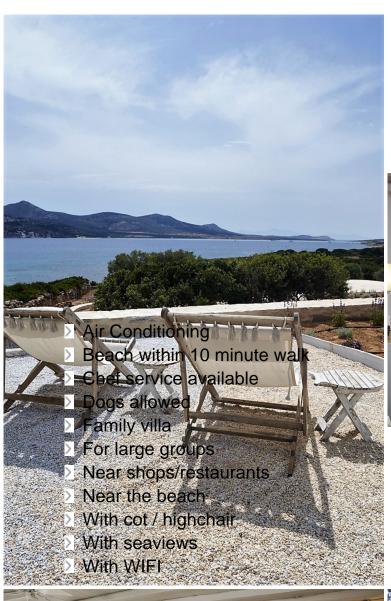

### **DISTANCES**

Nearest Airport: N/A - Paros Island (15 min to Antiparos, 5 minutes with the ferry to Paros and then 8 minutes to reach Paros airport).

Nearest Port: Antiparos 11 km.

Nearest Town/ Village: Antiparos 11 km.

Nearest Beach: Secluded Beach in front of the property.