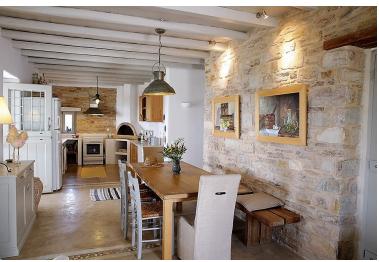

### **Ground Level:**

Entrance hall.

Living room, door to terrace (A/C, TV, DVD, ceiling fan), fire place.

Dining area.

Guest W.C.

Double/ twin bedroom (A/C, ceiling fan) door to terrace, sea view.

Double/ twin bedroom (A/C, ceiling fan, garden view).