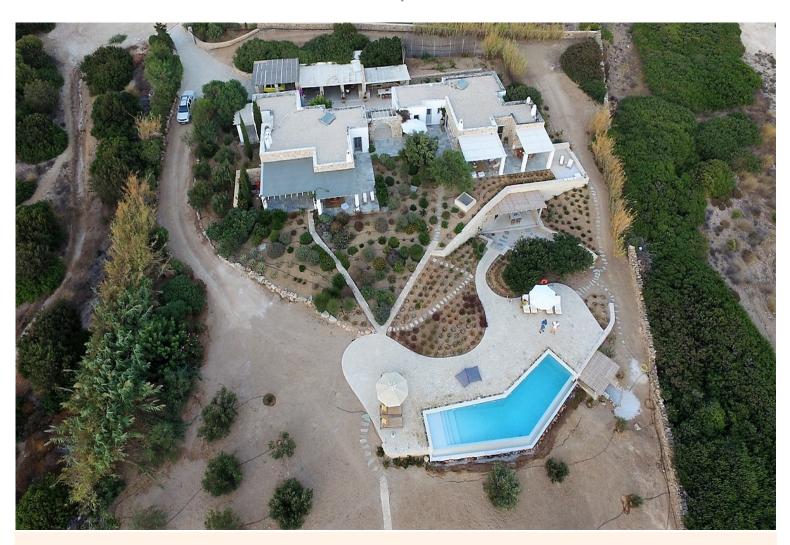

# **VILLA EURYDICE**

GREECE | PAROS

This substantial beachfront property consists of 2 independent units offering privacy for up to 12 guests. With unobstructed views to the sea and direct access to a secluded beach of unspoiled beauty, this villa is the ultimate destination for a relaxing holiday! The port and town of Antiparos, with its famous Venetian Castle, is within 11km from the property, making it just secluded enough. Combining tradition with novelty, luxury comforts with a unique seafront location, this authentic Cycladic residence is an ideal choice for travellers who wish to explore and experience one of Greece's best off-the-beaten-path islands.

## **Grounds:**

Private swimming pool, seating & lounge areas, summer kitchen, sunbeds, dining areas, pergolas, big terrace, BBQ area & dining, lounge area with video projector & home cinema, 2 Canoes.