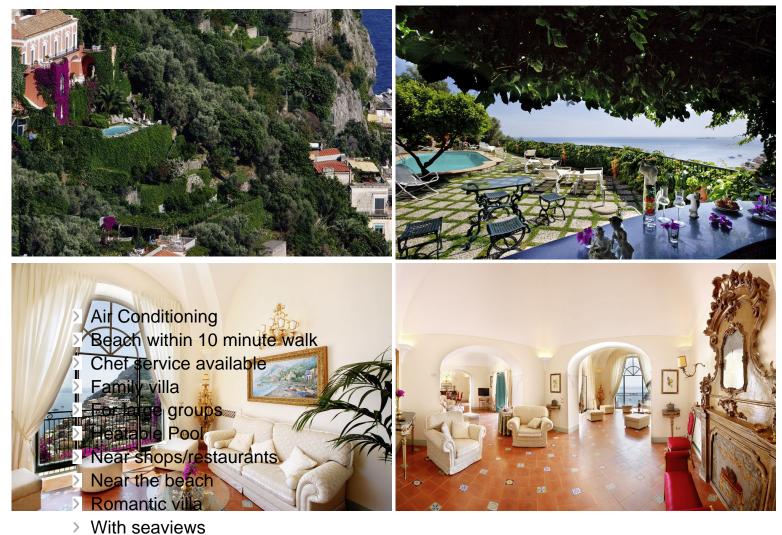

# **VILLA SHABELLA**

## **TRADITIONAL & UNIQUE | TRADITIONAL ITALY**

> With WIFI

"With an elevated position overlooking the beautiful town of Positano, walking distance to the beach, shops and restaurants, plus a heated private pool, get ready for pure bliss." The pretty pink residence in the fantastic setting really does exist, full of character and elegance, with painted ceilings and terracotta floors, marble fireplaces and ornate but delicately wrought period furnishings, the three-storey villa is filled with light from the many windows that open on to balconies and terraces draped with cascades of purple bougainvillea.

All rooms and suites have sublime views. The main terrace is broad enough for sitting out in comfort and includes a swimming pool of a size that is most unusual in Positano, where space is at a premium. Chef service is available on request to make your stay in magical Positano extra special and unforgettable.