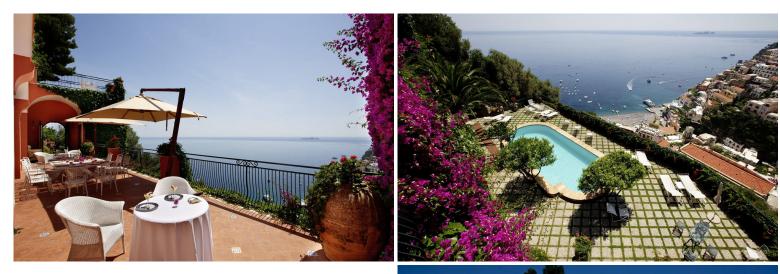

## **TRADITIONAL & UNIQUE | TRADITIONAL ITALY**

> With WIFI

"With an elevated position overlooking the beautiful town of Positano, walking distance to the beach, shops and restaurants, plus a heated private pool, get ready for pure bliss." The pretty pink residence in the fantastic setting really does exist, full of character and elegance, with painted ceilings and terracotta floors, marble fireplaces and ornate but delicately wrought period furnishings, the three-storey villa is filled with light from the many windows that open on to balconies and terraces draped with cascades of purple bougainvillea.

All rooms and suites have sublime views. The main terrace is broad enough for sitting out in comfort and includes a swimming pool of a size that is most unusual in Positano, where space is at a premium. Chef service is available on request to make your stay in magical Positano extra special and unforgettable.