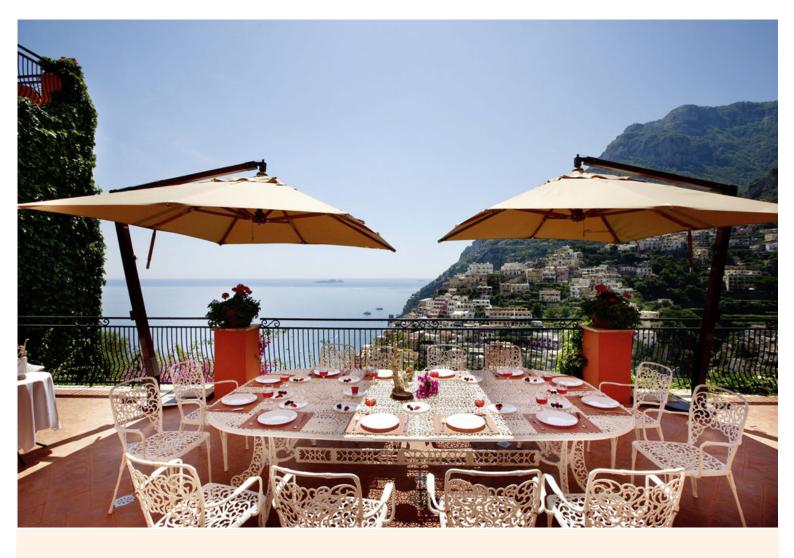

## **TRADITIONAL & UNIQUE | TRADITIONAL ITALY**

> With WIFI

"With an elevated position overlooking the beautiful town of Positano, walking distance to the beach, shops and restaurants, plus a heated private pool, get ready for pure bliss." The pretty pink residence in the fantastic setting really does exist, full of character and elegance, with painted ceilings and terracotta floors, marble fireplaces and ornate but delicately wrought period furnishings, the three-storey villa is filled with light from the many windows that open on to balconies and terraces draped with cascades of purple bougainvillea.

All rooms and suites have sublime views. The main terrace is broad enough for sitting out in comfort and includes a swimming pool of a size that is most unusual in Positano, where space is at a premium. Chef service is available on request to make your stay in magical Positano extra special and unforgettable.