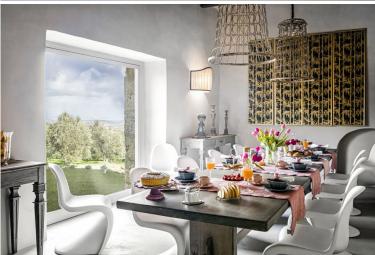

Completely refurbished and brought up-to-date with modern furnishings and fittings this spacious country property has been lovingly decorated with family antiques and soft fabrics offering a tasteful blend of local character and stylish modernity. Each of the 7 bedrooms boasts its own individual charm and sophisticated look. Original features include stone fireplaces, vaulted doors and wooden beamed ceilings. From the garden and terraces guests can enjoy some sprawling views over the rolling hills: this is quintessential Tuscany!

#### **Ground floor:**

Entrance.

Living room, stone fireplace, smart TV, door to 90 m2 covered terrace and garden, outdoor dining and seating.

Fully equipped kitchen.

Dining room, wine cellar that can be purchased by customers.