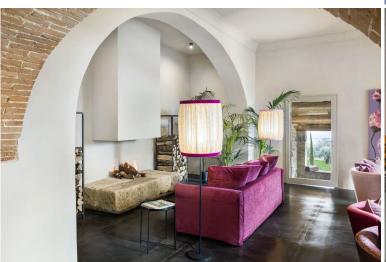

Completely refurbished and brought up-to-date with modern furnishings and fittings this spacious country property has been lovingly decorated with family antiques and soft fabrics offering a tasteful blend of local character and stylish modernity. Each of the 7 bedrooms boasts its own individual charm and sophisticated look. Original features include stone fireplaces, vaulted doors and wooden beamed ceilings. From the garden and terraces guests can enjoy some sprawling views over the rolling hills: this is quintessential Tuscany!

#### **Ground floor:**

Entrance.

Living room, stone fireplace, smart TV, door to 90 m2 covered terrace and garden, outdoor dining and seating.

Fully equipped kitchen.

Dining room, wine cellar that can be purchased by customers.

#### First floor:

Second living room, fireplace, armchairs.

Bedroom 1: king size bed, shower room.

Bedroom 2: king size bed, shower room, double sinks. Bedroom 3: king size bed, bathroom, tub, double sinks.