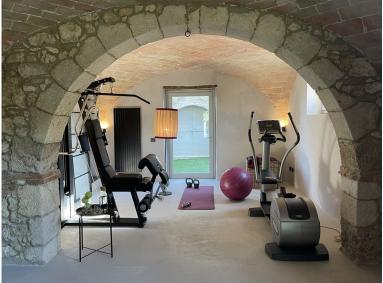

Small gym, Technogym equipment (Unica, Syncro Forma-elliptical, Technogym Bench) + various small tools

Jacuzzi.

Guest WC.