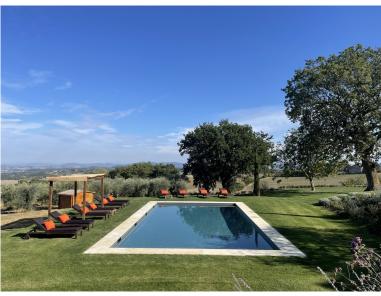

## **Grounds:**

Vast private grounds within a 65-heactare estate comprising olive groves, orchard, cypresses and oak trees, aromatic garden, vegetable garden, a large century-old oak tree, gardens and lawn areas. Ancient wood-burning oven and barbecue, covered terrace with outdoor dining facilities, terrace with outdoor living furniture. Private 12m x 6m swimming pool (Roman steps), sunbathing area. Large gazebo with sofas and loungers. Smaller gazebo with sun loungers. Parking area.