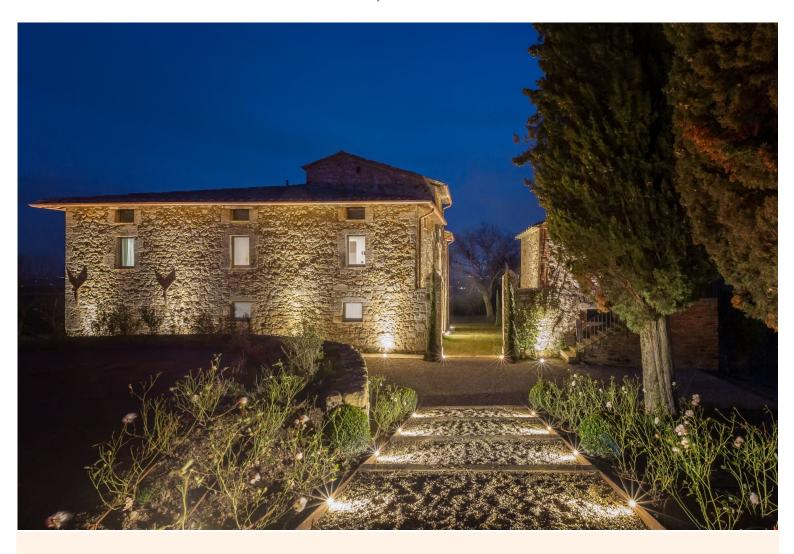

# **TENUTA CONTESSA**

# ITALY | TUSCANY

- > Air Conditioning
- > Chef service available
- > Family villa
- > For large groups
- > Gym
- > Secluded location
- > With WIFI

"Situated on the border between Tuscany and Umbria at the heart of an 65-hectare private estate, this 7-bedroom luxury villa with pool and sweeping views over the iconic rolling landscape epitomizes the ultimate country splendour".

Completely refurbished and brought up-to-date with modern furnishings and fittings this spacious country property has been lovingly decorated with family antiques and soft fabrics offering a tasteful blend of local character and stylish modernity. Each of the 7 bedrooms boasts its own individual charm and sophisticated look. Original features include stone fireplaces, vaulted doors and wooden beamed ceilings. From the garden and terraces guests can enjoy some sprawling views over the rolling hills: this is quintessential Tuscany!