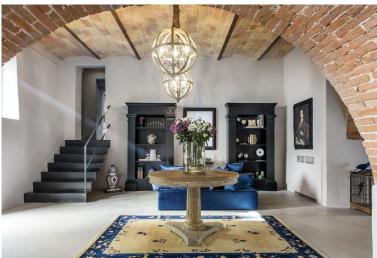

#### **Ground floor:**

Entrance.

Living room, stone fireplace, smart TV, door to 90 m2 covered terrace and garden, outdoor dining and seating.

Fully equipped kitchen.

Dining room, wine cellar that can be purchased by customers.

#### First floor:

Second living room, fireplace, armchairs.

Bedroom 1: king size bed, shower room.

Bedroom 2: king size bed, shower room, double sinks. Bedroom 3: king size bed, bathroom, tub, double sinks.