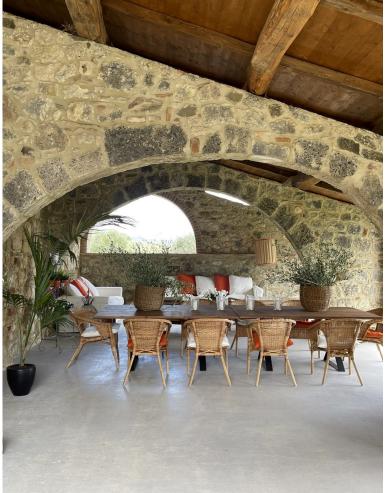

#### **Ground floor:**

Entrance.

Living room, stone fireplace, smart TV, door to 90 m2 covered terrace and garden, outdoor dining and seating.

Fully equipped kitchen.

Dining room, wine cellar that can be purchased by customers.

## **Grounds:**

Vast private grounds within a 65-heactare estate comprising olive groves, orchard, cypresses and oak trees, aromatic garden, vegetable garden, a large century-old oak tree, gardens and lawn areas. Ancient wood-burning oven and barbecue, covered terrace with outdoor dining facilities, terrace with outdoor living furniture. Private 12m x 6m swimming pool (Roman steps), sunbathing area. Large gazebo with sofas and loungers. Smaller gazebo with sun loungers. Parking area.