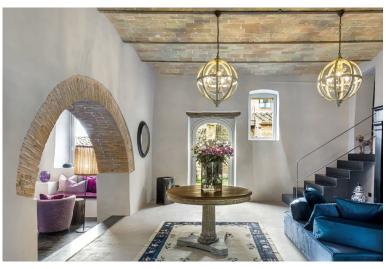

#### **Ground floor:**

Entrance.

Living room, stone fireplace, smart TV, door to 90 m2 covered terrace and garden, outdoor dining and seating.

Fully equipped kitchen.

Dining room, wine cellar that can be purchased by customers.

#### First floor:

Second living room, fireplace, armchairs.

Bedroom 1: king size bed, shower room.

Bedroom 2: king size bed, shower room, double sinks. Bedroom 3: king size bed, bathroom, tub, double sinks.