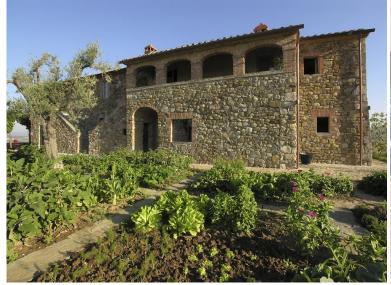

"A large beautifully renovated Italian manor set amongst classic Tuscan countryside – with a touch of modern art. Perfect for large groups."

Composed of a large farmhouse and two independent annexes, Villa Sarteano sleeps 18 persons in comfort. There is plenty of space both inside and outside the villa, a large heated swimming pool, outdoor Jacuzzi, air conditioning in each room, Wi-Fi, underfloor heating with a large paved terrace that surrounds the house with pergola.

The property is decorated in a classic Tuscan way with original beamed ceilings, neutral colours with occasional splashes of colour and enhanced with various details such as four poster beds, objets d'art and contemporary bathrooms.