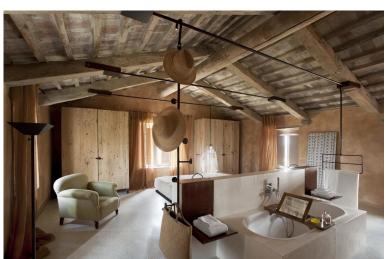

The property is decorated in a classic Tuscan way with original beamed ceilings, neutral colours with occasional splashes of colour and enhanced with various details such as four poster beds, objets d'art and contemporary bathrooms.