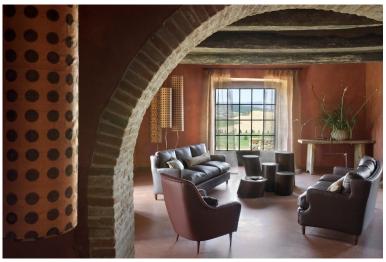

The property is decorated in a classic Tuscan way with original beamed ceilings, neutral colours with occasional splashes of colour and enhanced with various details such as four poster beds, objets d'art and contemporary bathrooms.

#### **Ground Floor:**

Four living room areas, two with fireplace, with French door access to the large patio Dining room with French doors to the patio plus outdoor dining table/chairs Large double bedroom with ensuite bathroom and French doors to the garden Kitchen and pantry