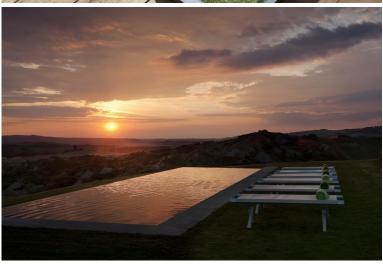

"A large beautifully renovated Italian manor set amongst classic Tuscan countryside – with a touch of modern art. Perfect for large groups."

Composed of a large farmhouse and two independent annexes, Villa Sarteano sleeps 18 persons in comfort. There is plenty of space both inside and outside the villa, a large heated swimming pool, outdoor Jacuzzi, air conditioning in each room, Wi-Fi, underfloor heating with a large paved terrace that surrounds the house with pergola.

#### **Grounds:**

Heated swimming pool (16m x 5m) Outdoor heated Jacuzzi BBQ. Herb garden for guests use.