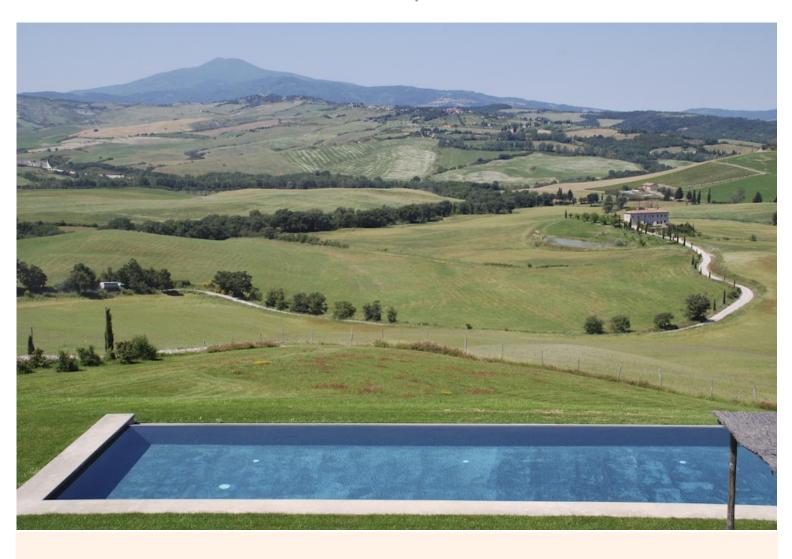

"A large beautifully renovated Italian manor set amongst classic Tuscan countryside – with a touch of modern art. Perfect for large groups."

Composed of a large farmhouse and two independent annexes, Villa Sarteano sleeps 18 persons in comfort. There is plenty of space both inside and outside the villa, a large heated swimming pool, outdoor Jacuzzi, air conditioning in each room, Wi-Fi, underfloor heating with a large paved terrace that surrounds the house with pergola.

#### **Grounds:**

Heated swimming pool (16m x 5m) Outdoor heated Jacuzzi BBQ. Herb garden for guests use.