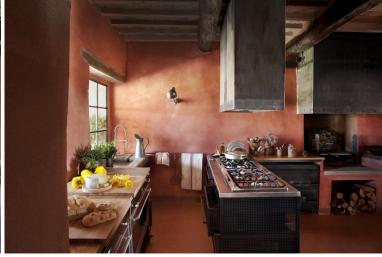

#### **Ground Floor:**

Four living room areas, two with fireplace, with French door access to the large patio Dining room with French doors to the patio plus outdoor dining table/chairs Large double bedroom with ensuite bathroom and French doors to the garden Kitchen and pantry