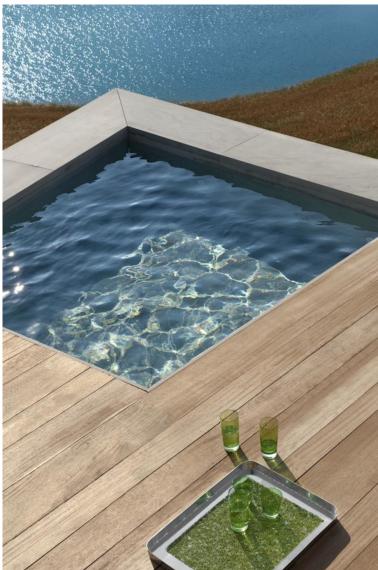

"A large beautifully renovated Italian manor set amongst classic Tuscan countryside – with a touch of modern art. Perfect for large groups."

Composed of a large farmhouse and two independent annexes, Villa Sarteano sleeps 18 persons in comfort. There is plenty of space both inside and outside the villa, a large heated swimming pool, outdoor Jacuzzi, air conditioning in each room, Wi-Fi, underfloor heating with a large paved terrace that surrounds the house with pergola.

#### **Grounds:**

Heated swimming pool (16m x 5m) Outdoor heated Jacuzzi BBQ. Herb garden for guests use.