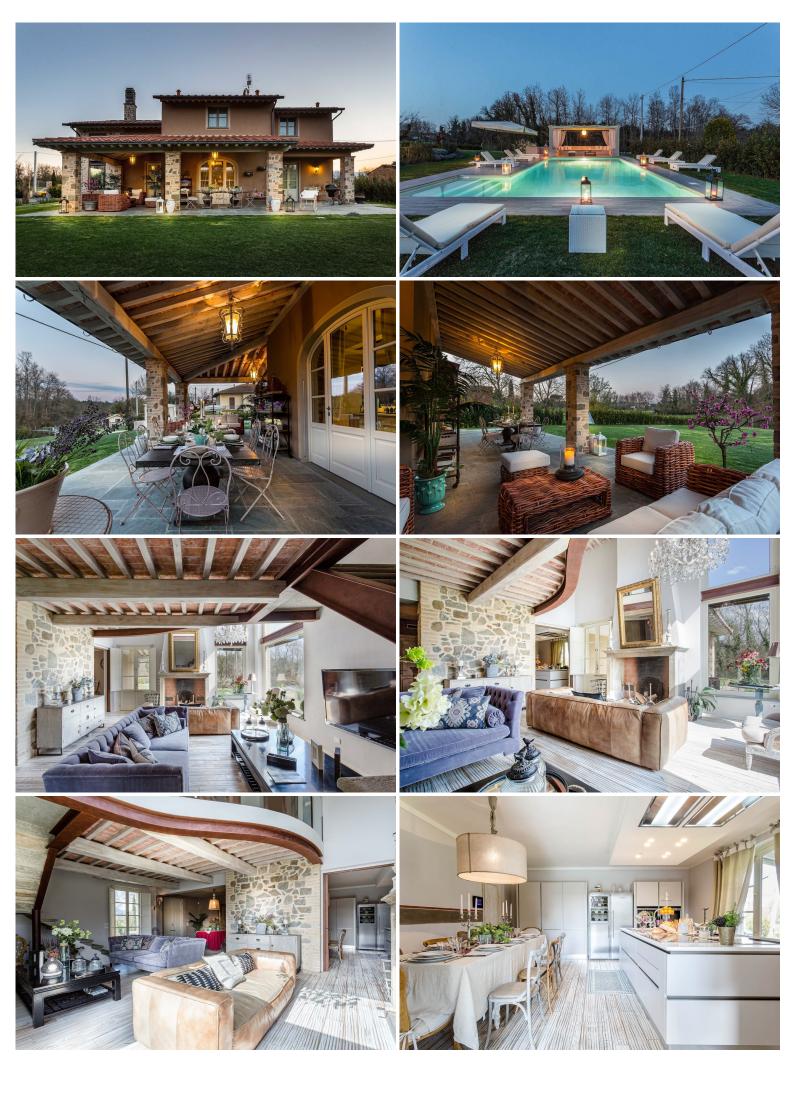

#### Ground floor:

Fully equipped, country-style kitchen/ dining area, door to terrace. Grand living room, open fireplace, wooden beamed ceiling, TV door to veranda furnished with sofas, armchairs and al fresco dining table. Bedroom 1: Master bedroom, private shower room, dressing room. Laundry room, washing machine and dryer.

# First floor:

Bedroom 2: Double size bed. Bedroom 3: Double size bed. Bedroom 4: Twin beds. 2 luxury shower rooms. Further living room.

# Grounds:

Vast landscaped gardens comprising mature trees and lawn areas. Private swimming pool (Roman steps), large sunbathing terrace, sun loungers, gazebo. Covered and open terraces with lounging and al fresco dining facilities, BBQ. Private parking.