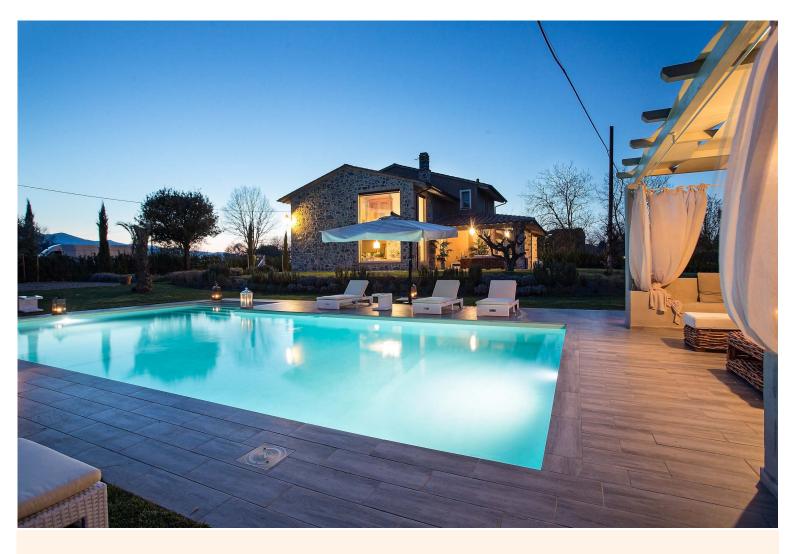

# ITALY | TUSCANY

£4375 - £8745 / week

- > Air Conditioning
- > Chef service available
- > Family villa
- > Near shops/restaurants
- > Romantic villa
- > With cot / highchair
- > With WIFI

"This remarkable country house with private pool sits in a rural village among the undulating countryside between Lucca, Florence and Pisa, an idyllic landscape within easy reach of the Versilia coast and most major towns in northern Tuscany".

The magnificent landscaped gardens surrounding the villa contribute to its distinctive appeal and help create a tranquil setting for a memorable holiday with families and friends in quintessential Tuscany. The village location of this property means guests can enjoy outdoor folk events during the summer months, food festivals and gourmet restaurants. Pisa, Lucca, Pistoia, Florence, San Gimignano, Volterra and Siena would make great destinations for day trips from this villa. The beaches of Viareggio, Lido di Camaiore and Forte dei Marmi are just 40 minutes' drive away, and a little bit further afield are the picturesque coastal villages of Cinque Terre, well worth a visit.

# Grounds:

Vast landscaped gardens comprising mature trees and lawn areas. Private swimming pool (Roman steps), large sunbathing terrace, sun loungers, gazebo. Covered and open terraces with lounging and al fresco dining facilities, BBQ. Private parking.