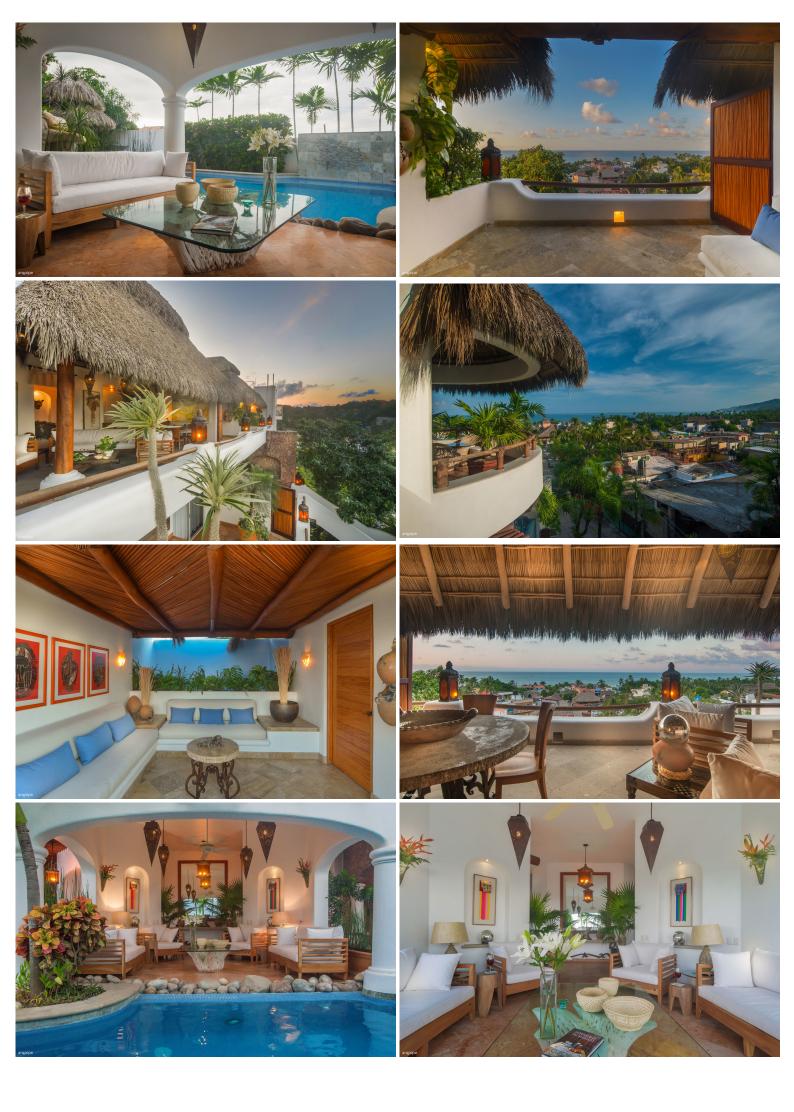

Situated on a hillside seconds away from the centre, this amazing home offers a great getaway from the hustle and bustle – yet is right in the midst of all the fun and happening activities.

The house offers a relaxing pool level with 3 rustic-feel Mexican bedrooms. The upper levels offer spacious suites with great views of the village, mountains and ocean. Location, location, location! It is is right in Sayulita Centro! Only 15 seconds from the nearest bar/restaurant, 30 seconds from a nightclub and less than a minute from the central plaza.

## Accommodation:

**MASTER SUITE 1** 

Sleeps 2 – King-size bed. Oversized room with sitting area, TV and full kitchen. Private patio with great views. En-suite bathroom with shower.

BEDROOM 2

Sleeps 2 – King-size bed. Romantic bedroom with palapa roof situated on the 3rd floor – the only bedroom on the upper level. Walk out to your own private terrace which offers a sitting area with day beds and great views. En-suite bathroom with shower. This room does not offer air conditioning.

**BEDROOM 3** 

Sleeps 4 – Two Queen–size beds, private terrace with great views. Living room with sitting area and TV. En-suite bathroom with shower.

BEDROOM 4

Sleeps 2 – King-size bed. This room is very private with an exterior staircase leading to the private patio and interior access as well. Sitting area with TV. En-suite bathroom with Jacuzzi tub, shower and patio. BEDROOM 5

Sleeps 2 – Queen-size bed. Access to garden terrace. En-suite bathroom with shower.

**BEDROOM 6** 

Sleeps 2 – Two Twin beds. Access to garden terrace. En-suite bathroom with shower.

BEDROOM 7

Sleeps 2 – King–size bed. Access to garden terrace. En-suite bathroom with shower.